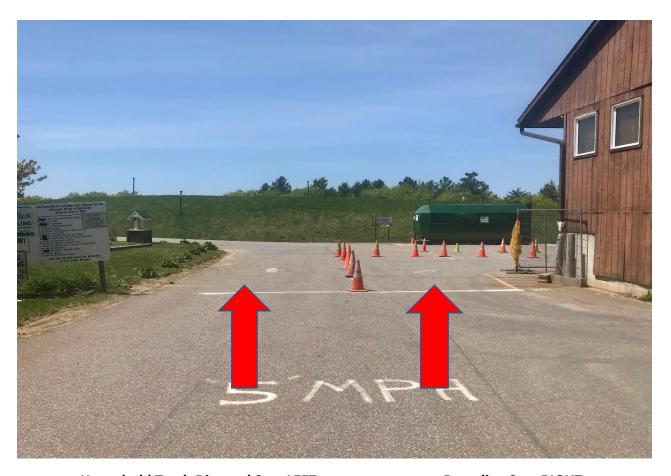

## Recycling is open!

**Household Trash Disposal Stay LEFT** 

**Recycling Stay RIGHT** 

For recycling disposal please remain right as you enter the transfer station. Please drive through turning around the backside of the recycling container. STOP. Please dump recyclables in the container on your left. Pull through and drive to household trash compactors for household disposal.