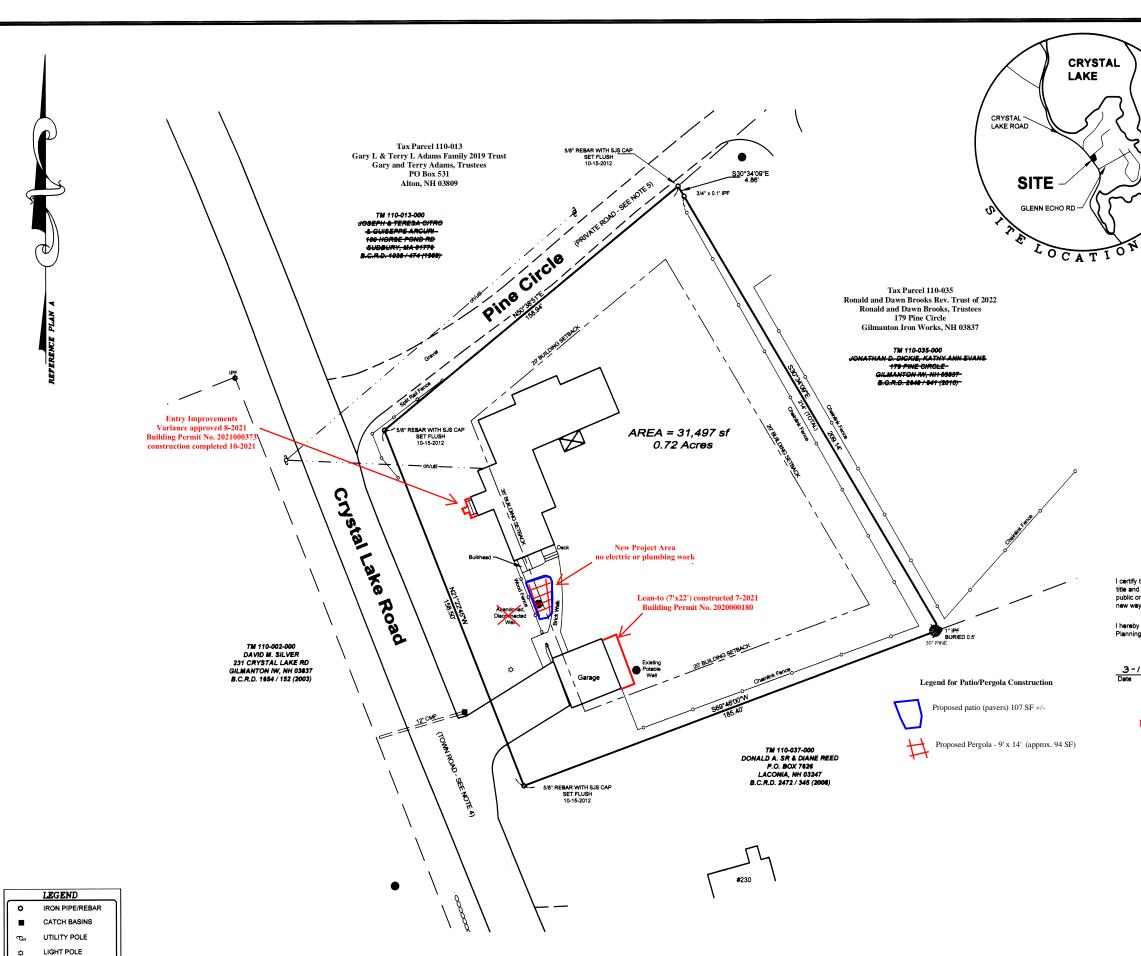

OH UTIL- OVERHEAD UTILITIES

1. OWNER OF RECORD:

LUKE P. & DONNA E. POWELL 234 CRYSTAL LAKE ROAD GILMANTON IRON WORKS, NEW HAMPSHIRE T.M.No. 110-036-000 BCRD 856/603 (1983)

- 2. BASIS OF BEARING: MAGNETIC NORTH 1973 FROM REFERENCE PLAN A.
- 3. THE FIELD SURVEY WAS DONE WITH A FIVE SECOND THEODOLITE, ELECTRONIC D METER AND CONVENTIONAL CLOSED TRAVERSE. THIS SURVEY MEETS THE REQUIRE FOR THE URBAN CLASSIFICATION OF A STANDARD PROPERTY SURVEY AS DEFINED NEW HAMPSHIRE CODE OF ADMINISTRATIVE RULES FOR LAND SURVEYORS, EFFECT
- 4. CRYSTAL LAKE ROAD LAYOUT IS BASED ON FOUND MONUMENTS AND REFERENC B. THE WIDTH OF THE LAYOUT IS 50'.
- NO LAYOUT WAS FOUND FOR PINE CIRCLE. THE SUBJECT PARCEL DEED, 856/603 INDICATES THAT THE WIDTH OF PINE CIRCLE IS ABOUT 12'.

6. ZONING DISTRICT: RURAL LOT LINE SETBACKS:

SIDE AND REAR 20'

## **REFERENCE PLANS:**

- A. LAND SUBDIVISION OF EARL J. CORRIVEAU, CRYSTAL LAKE, GILMANTON, N.H., DA NOVEMBER, 1973 BY EDWARD ROSTRON, BCRD PLAN BOOK 53/60.
- B. SUBDIVISION PLAN, TAX LOT #648, CRYSTAL LAKE ROAD, GILMANTON, N.H., OWNE PETER GUYER, DATED 3-25-85, REVISED 6-19-85 BY BRYAN L. BAILEY ASSOCIATES, IN PLAN BOOK 119/95-96.

I certify that this survey plat is not a subdivision pursuant to this title and that the lines of streets and ways shown are those of public or private streets or ways already established and that no new ways are shown.

I hereby certify that I have delivered a copy of this plan to the Planning Board of Gilmanton, N.H. in accordance with RSA 676:18(IV).

3-11-2020 Mike B. Benis

11x17 is a half scale plot: use 1"=40'

**SURVEY OF LAND** FOR

**LUKE P. & DONNA E. POWE** 

234 CRYSTAL LAKE ROAD GILMANTON IRON WORKS, BELKNAP COUNTY, NEW

| DATE: FEBRUARY 29, 2012 | OWNER OF RECORD: LUKE P. & DONNA E. POWELL              |
|-------------------------|---------------------------------------------------------|
| SCALE: 1"= 20"          | TAX MAP LOT No.: TM 110-036-000, B.C.R.D. 856 / 603     |
| FIELD BOOK: 609         | Revisions                                               |
| PROJ NO.: 12008         | 1-16-2020 TO SHOW ADDITION TO THE HOUSE, UPDATE SITE DE |
| SHEET NO.: 1 of 1       | 3-5-2020 ADD MONUMENTS SET                              |
| DWG NO.: 12008SV.dwg    |                                                         |
| STEVEN                  | J. SMITH & ASSOCIAT                                     |
|                         |                                                         |