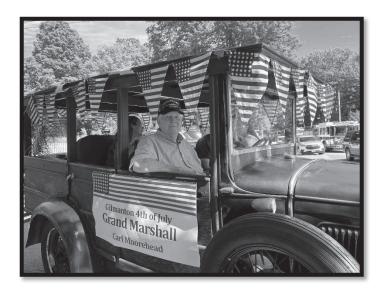

ehead seemed the perfect fit for that role.

The fireworks were held the evening of July 2<sup>nd</sup> and the show was spectacular. Crystal Lake Park was at full capacity as we ran out of parking on the main field at the park. Gilmanton Youth Organization cooked up some great food and we had several vendors selling items, while the live band entertained the crowds in anticipation of the dusk fireworks show. As always, special thanks to Chief Currier of Gilmanton Police and Chief Hempel of Gilmanton Fire Department for their continued support of these events.

The parade was held (as it always is) on July 4<sup>th</sup> at 10am. The parade was well attended with a lot of spectators and parade participants. With Carl Moorhead leading the way, the spectators appeared to have a great time.





The committee would like to recognize Jim Borowy. For those that don't know, Jim has been the parade coordinator for the past 10 years. He has decided that 2022 was his last parade, so we want to thank him for his service.

The 4<sup>th</sup> of July Committee is always looking for additional help and volunteers so if you are interested in helping, please check out our website (www.gilmanton4th.com) or Facebook (www.facebook.com/gilmanton4th).

Sincerely, Gilmanton 4<sup>th</sup> of July Committee



Gilmanton Community Church Food Pantry & Thrift Shop 1817 NH Route 140 Gilmanton Iron Works, NH 03837

## **Annual Report 2022**

The Gilmanton Community Church Food Pantry & Thrift Shop, located in Gilmanton Iron Works, is run entirely by volunteers and is a resource for Gilmanton residen