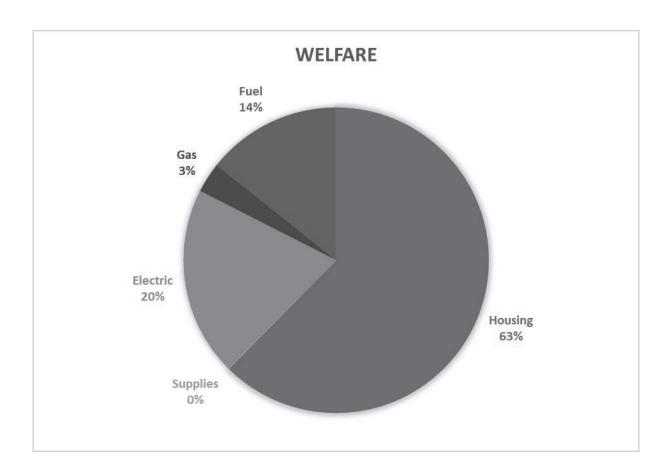

n provided. All appointments are conducted confidentially, and in a professional and respectful manner.

Assistance is provided through vouchers given directly to vendors for emergency needs, such as food, fuel for heat, utilities, shelter, and other necessities. Referrals to other resources are utilized through State and Federal programs such as the Department of Health and Human Services and the Community Action program, New Hampshire Home Help, Easter Seals, as well as local food pantries.

Our General Assistance program encourages self-sufficiency and provides advocacy for individuals and families in need of assistance. We greatly appreciate our community and our local resources for their continued support. If you find yourself in need, please reach out to the Gilmanton Town Offices.



### Parks and Recreation

In 2022 the Parks and Recreation Committee said goodbye to Cathy Lines, Chair and Co-Chair Karen Stockwell. Their dedication and commitment to working on the park and hosting events to make Crystal Lake Park a place to be enjoyed by families has not gone unnoticed. We thank them for their hard work and commitment over the course of their tenure volunteering on the committee.

The season began with Park clean up. Throughout the summer the Parks and Recreation Committee hosted music nights with entertainment provided by Matt Langely, Carleton Page, and the Reifsnyder Family. The Parks and Recreation committee also hosted a successful family camping night, and Cathy Lines volunteered her time to teach swim lessons.

Wood chips were replenished this year and doggie