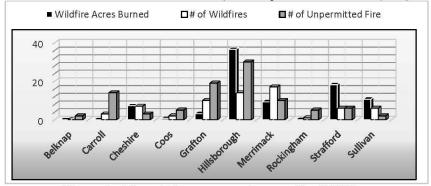

s are also available online in most towns and may be obtained by visiting <a href="https://www.NHfirepermit.com">www.NHfirepermit.com</a>. The burning of household waste is prohibited by the Air Resources Division of



the Department of Environmental Services (DES). You are encouraged to contact the local fire department for more information. Safe open burning requires your diligence and responsibility. Thank you for helping us to protect New Hampshire's forest resources. For more information, please contact the Division of Forests & Lands at (603) 271-2214, or online at <a href="https://www.nh.gov/nhdfl/">www.nh.gov/nhdfl/</a>. For up to date information, follow us on Twitter and Instagram: @NHForestRangers

## 2021 WILDLAND FIRE STATISTICS

(All fires reported as of December 01, 2021)



| *Unpermitted | tirec ' | which   | eccone | control | OTA | concidered | 1 N/1 Iditired |
|--------------|---------|---------|--------|---------|-----|------------|----------------|
| Onpornition  | THUS    | WILLOIT | Cocape | COHILOI | arc | constacted | WITHITH CS.    |

| Year | Number of<br>Wildfires | Wildfire<br>Acres Burned | Number of<br>Unpermitted<br>Fires* |
|------|------------------------|--------------------------|------------------------------------|
| 2021 | 66                     | 86                       | 96                                 |
| 2020 | 113                    | 89                       | 165                                |
| 2019 | 15                     | 23.5                     | 92<br>91                           |
| 2018 | 53