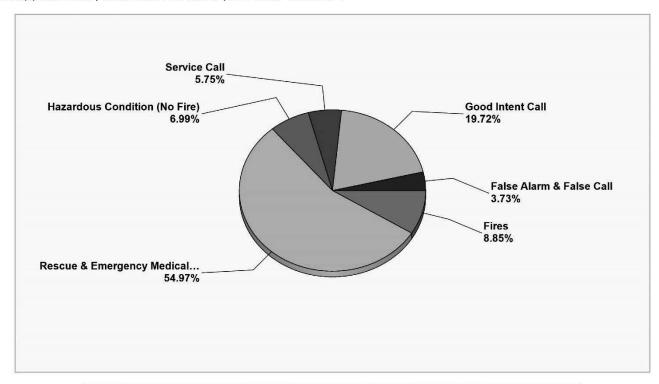

Cottrell Lt. Donald Pickowicz Lt. Mark Sawyer Lt. Paramedic John Cunningham FF/ Paramedic Brandon Wood FF/AEMT Adam Rague FF/EMR Vinnie Baiocchetti FF/Paramedic James Beaudoin FF/Paramedic Ethan Major Paramedic Andrew Frechette FF Joe Cotton AEMT Raelyn Cottrell FF/EMR Dan Redin FF/EMR Scott Richard FF/EMT Nick Avellani FF/EMT Austin Ralls FF/EMT Sam Cahan FF Tobias Warner

Town of Gilmanton Annual Report 2022

EMT Candidate Hannah McWhinnie



Lt. Donald Pickowicz, Lt. John Cunningham, FF Adam Rague, Lt. Mark Sawyer, Chief Joe Hempel
Photography courtesy of Mike McQuade

## Gilmanton Fire Department

Gilmanton IW, NH

This report was generated on 1/4/2022 9:43:26 AM



## Breakdown by Major Incident Types for Date Range

Zone(s): All Zones | Start Date: 01/01/2021 | End Date: 12/31/2021



| MAJOR INCIDENT TYPE                | # INCIDENTS | % of TOTAL |
|------------------------------------|-------------|------------|
| Fires                              | 57          | 8.85%      |
| Rescue & Emergency Medical Service | 354         | 54.97%     |
| Hazardous Condition (No Fire)      | 45          | 6.99%      |
| Service Call                       | 37          | 5.75%      |
| Good Intent Call                   | 127         | 19.72%     |
| False Alarm & False Call           | 24          | 3.73%      |
| TOTAL                              | 644         | 100%       |

Only REVIEWED and/or LOCKED IMPORTED incidents are included. Summary results for a major incident type are not displayed if the count is zero.



| Detailed Breakdown