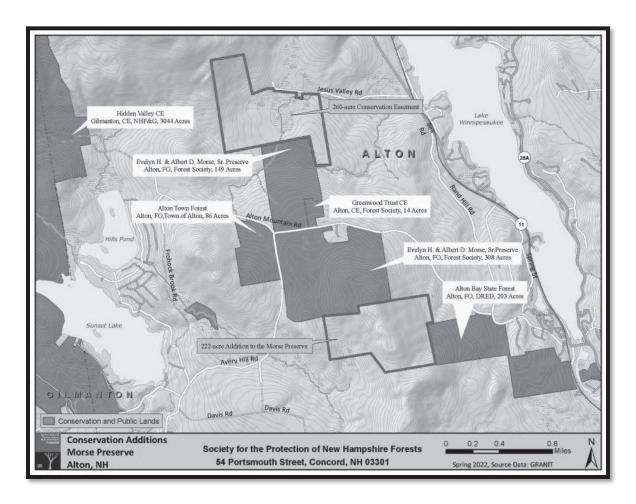

rookery, southwesterly facing cliff and rock ledges with talus slope below, and a black gum-red maple basin swamp. The landowner donated this land to the Forest Society as an addition to the Morse Preserve. To the north, another neighboring landowner donated a conservation easement on their 260 acres, which stretches from the Morse Preserve to Jesus Valley Road. Here, another large beaver pond and wetlands complex drains directly into Alton Bay. The conservation easement will permit pedestrian public access for people to explore the property.

Together, the conservation of these two properties creates a protected area at the Morse Preserve of almost 950 acres, and with Alton Bay State Forest creates a block of 1,250 acres of conserved forest land at the southern end of the Belknap Range.



BRCC continues to monitor management activities on acquired parcels and we continue to pursue additional conservation possibilities in the Belknap Range. BRCC, in conjunction with the Forest Society and LRCT, is helping to implement a management plan that will improve the outdoor experience and to address impacts to the trail system.

For more information on the BRCC, please visit our website at www.belknaprange.org or contact the Belknap Range Conservation Coalition at PO Box 151, Gilmanton IW, NH 03837 or email us at info@belknaprange.org.

Respectfully submitted,

Russell J. Wilder, Chair



Submitted By: Tarah Bergeron Development Assistant 603-626-4600 x2113 tbergeron@casanh.org

Court Appointed Special Advocates (CASA) of New Hampshire strives to protect the rights of our state's m