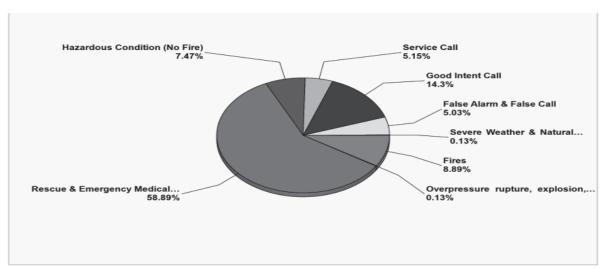

your support at the polls, the Gilmanton Fire Department moved forward with a new staffing pattern in July. This was a historic move in our department history, as for the first time, we began a 24 hour per day staffing pattern. We now have a responder in house 24 per day, 7 days per week. This new staffing pattern has decreased response time in the evenings and placed personnel in the firehouse to meet the needs of the community overnight. With decline of call personnel available to serve on the call department we have found it a necessity to staff at night to ensure the communities calls for service are being answered with an advanced level of medical care and a prompt level of response. Since this refinement in service, we have found overnight response times have dramatically improved.



| MAJOR INCIDENT TYPE                                 | # INCIDENTS | % of TOTAL |
|-----------------------------------------------------|-------------|------------|
| Fires                                               | 69          | 8.89%      |
| Overpressure rupture, explosion, overheat - no fire | 1           | 0.13%      |
| Rescue & Emergency Medical Service                  | 457         | 58.89%     |
| Hazardous Condition (No Fire)                       | 58          | 7.47%      |
| Service Call                                        | 40          | 5.15%      |
| Good Intent Call                                    | 111         | 14.3%      |
| False Alarm & False Call                            | 39          | 5.03%      |
| Severe Weather & Natural Disaster