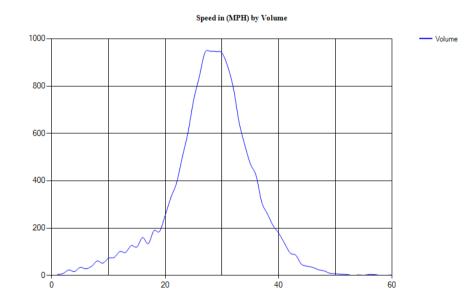

Pace Speed - MPH

Classes Excluded From Pace: None

Speed Number **Percent** 26 - 33 361 65.39855%

Percentile Speeds

Percentile 5th 10th 15th 20th 25th 30th 35th 40th 45th 50th 55th 60th 65th 70th 75th 80th 85th 90th 95th 100th Speed - MPH 34.8 19.6 22.7 24.7 25.7 26.5 27.3 28.2 28.8 29.4 30.1 30.7 31.3 32 32.8 33.7 36.4 37.7 40.3 59.6

Vehicles Traveling Greater Than 25.0 MPH

Total Volume 552 Total Greater Than 25.0 464 Percent Greater Than 25.0 84.1%

Mean, Median, and Mode Averages

Mean: 30.1 Median (50th %): 30.1 Mode: 30.2

| ~~~ | assification statistics |          |            |           |           |          |        |        |        |        |        |        |        |        |
|-----|-------------------------|----------|------------|-----------|-----------|----------|--------|--------|--------|--------|--------|--------|--------|--------|
| Un  | classed                 | Motorcy  | clesCars & | 2 Axle Lo | ong Buses | 2 Axle 6 | 3 Axle | 4 Axle | <5 Axl | 5 Axle | >6 Axl | <6 Axl | 6 Axle | >6 Axl |
|     |                         | Trailers |            |           |           | Tire     | Single | Single | Double | Double | Double | Multi  | Multi  | Multi  |
| 7   |                         | 7        | 280        | 164       | 5         | 75       | 1      | 0      | 13     | 0      | 0      | 0      | 0      | 0      |
| 1.3 | %                       | 1.3%     | 50.7%      | 29.7%     | 0.9%      | 13.6%    | 0.2%   | 0.0%   | 2.4%   | 0.0%   | 0.0%   | 0.0%   | 0.0%   | 0.0%   |