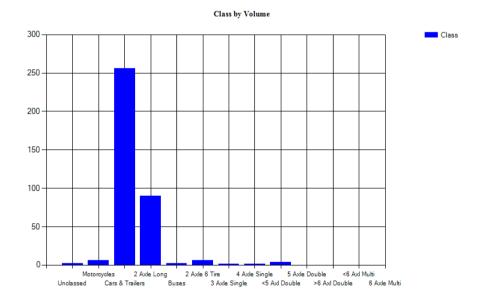

Vehicles Traveling Greater Than 25.0 MPH

Total Volume 248 Total Greater Than 25.0 182 Percent Greater Than 25.0 73.4%

Mean, Median, and Mode Averages

 Mean:
 26.8

 Median (50th %):
 27.1

 Mode:
 26.2

| Unclassed  | Motorcycle   | Corc & | 2 Axle Long | Rucoc   | 2 Axle 6 | 3 Axle | 4 Axle | <5 Axl | 5 Axle | >6 Axl | <6 Axl | 6 Axle | >6 Axl |
|------------|--------------|--------|-------------|---------|----------|--------|--------|--------|--------|--------|--------|--------|--------|
| Uliciasseu | Wiotor Cycle |        | 2 Axie Long | g Duses |          |        |        |        |        |        |        |        |        |
|            | Trailers     |        |             |         | Tire     | Single | Single | Double | Double | Double | Multi  | Multi  | Multi  |
| 3          | 5            | 162    | 65          | 1       | 8        | 1      | 0      | 3      | 0      | 0      | 0      | 0      | 0      |
| 1.2%       | 2.0%         | 65.3%  | 26.2%       | 0.4%    | 3.2%     | 0.4%   | 0.0%   | 1.2%   | 0.0%   | 0.0%   | 0.0%   | 0.0%   | 0.0%   |