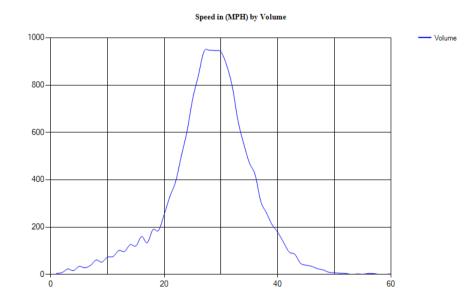

Pace Speed - MPH

Classes Excluded From Pace: None

 Speed
 Number
 Percent

 26 - 33
 454
 66.37427%

Percentile Speeds

Percentile 5th 10th 15th 20th 25th 30th 35th 40th 45th 50th 55th 60th 65th 70th 75th 80th 85th 90th 95th 100th Speed - MPH 22.5 24.1 25.7 26.6 27.6 28.2 28.9 29.3 30 30.7 31.2 31.7 32.4 33.3 34.4 35.2 36.5 38.1 41.2 55.3

Vehicles Traveling Greater Than 25.0 MPH

Total Volume 684
Total Greater Than 25.0 595
Percent Greater Than 25.0 87.0%

Mean, Median, and Mode Averages

 Mean:
 31.0

 Median (50th %):
 30.7

 Mode:
 27.7

| Classification Statistics |            |         |             |         |          |        |        |        |        |        |        |        |        |
|---------------------------|------------|---------|-------------|---------|----------|--------|--------|--------|--------|--------|--------|--------|--------|
| Unclassed                 | Motorcycle | sCars & | 2 Axle Long | g Buses | 2 Axle 6 | 3 Axle | 4 Axle | <5 Axl | 5 Axle | >6 Axl | <6 Axl | 6 Axle | >6 Axl |
|                           | Trailers   |         |             |         | Tire     | Single | Single | Double | Double | Double | Multi  | Multi  | Multi  |
| 0                         | 2          | 360     | 208         | 2       | 98       | 0      | 0      | 11     | 2      | 1      | 0      | 0      | 0      |
| 0.0%                      | 0.3%       | 52.6%   | 30.4%       | 0.3%    | 14.3%    | 0.0%   | 0.0%   | 1.6%   | 0.3%   | 0.1%   | 0.0%   | 0.0%   | 0.0%   |