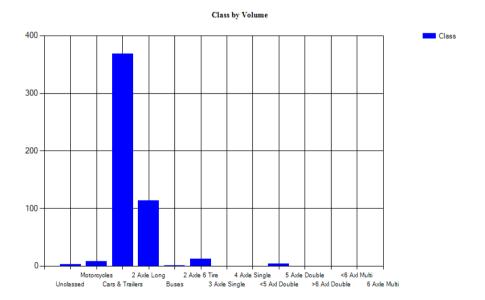

Vehicles Traveling Greater Than 25.0 MPH

Total Volume 552 Total Greater Than 25.0 464 Percent Greater Than 25.0 84.1%

Mean, Median, and Mode Averages

Mean: 30.1 Median (50th %): 30.1 Mode: 30.2

| ~~~ | assification statistics |          |            |           |           |          |        |        |        |        |        |        |        |        |
|-----|-------------------------|----------|------------|-----------|-----------|----------|--------|--------|--------|--------|--------|--------|--------|--------|
| Un  | classed                 | Motorcy  | clesCars & | 2 Axle Lo | ong Buses | 2 Axle 6 | 3 Axle | 4 Axle | <5 Axl | 5 Axle | >6 Axl | <6 Axl | 6 Axle | >6 Axl |
|     |                         | Trailers |            |           |           | Tire     | Single | Single | Double | Double | Double | Multi  | Multi  | Multi  |
| 7   |                         | 7        | 280        | 164       | 5         | 75       | 1      | 0      | 13     | 0      | 0      | 0      | 0      | 0      |
| 1.3 | %                       | 1.3%     | 50.7%      | 29.7%     | 0.9%      | 13.6%    | 0.2%   | 0.0%   | 2.4%   | 0.0%   | 0.0%   | 0.0%   | 0.0%   | 0.0%   |