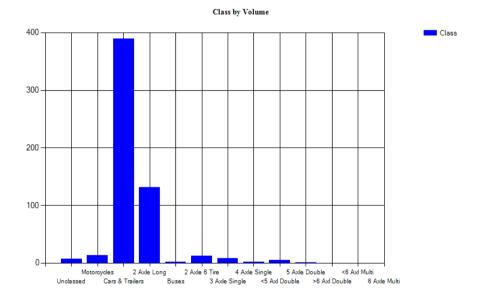

Vehicles Traveling Greater Than 25.0 MPH

Total Volume 248 Total Greater Than 25.0 182 Percent Greater Than 25.0 73.4%

Mean, Median, and Mode Averages

 Mean:
 26.8

 Median (50th %):
 27.1

 Mode:
 26.2

| Unclassed  | Motorcycle   | Corc & | 2 Axle Long | Rucoc   | 2 Axle 6 | 3 Axle | 4 Axle | <5 Axl | 5 Axle | >6 Axl | <6 Axl | 6 Axle | >6 Axl |
|------------|--------------|--------|-------------|---------|----------|--------|--------|--------|--------|--------|--------|--------|--------|
| Uliciasseu | Wiotor Cycle |        | 2 Axie Long | g Duses |          |        |        |        |        |        |        |        |        |
|            | Trailers     |        |             |         | Tire     | Single | Single | Double | Double | Double | Multi  | Multi  | Multi  |
| 3          | 5            | 162    | 65          | 1       | 8        | 1      | 0      | 3      | 0      | 0      | 0      | 0      | 0      |
| 1.2%       | 2.0%         | 65.3%  | 26.2%       | 0.4%    | 3.2%     | 0.4%   | 0.0%   | 1.2%   | 0.0%   | 0.0%   | 0.0%   | 0.0%   | 0.0%   |