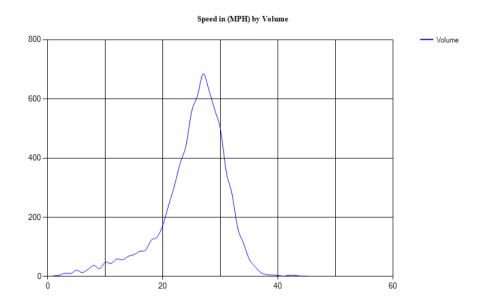

Pace Speed - MPH

Classes Excluded From Pace: None

Speed Number **Percent** 26 - 33 361 65.39855%

Percentile Speeds

Percentile 5th 10th 15th 20th 25th 30th 35th 40th 45th 50th 55th 60th 65th 70th 75th 80th 85th 90th 95th 100th Speed - MPH 34.8 19.6 22.7 24.7 25.7 26.5 27.3 28.2 28.8 29.4 30.1 30.7 31.3 32 32.8 33.7 36.4 37.7 40.3 59.6