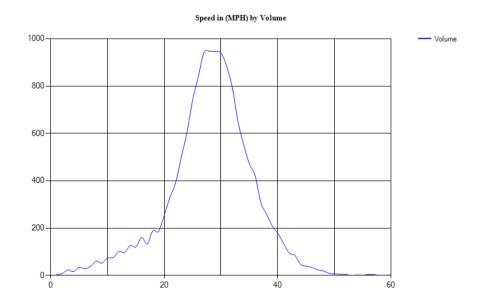

Pace Speed - MPH

Classes Excluded From Pace: None

Speed Number **Percent** 16 - 33 834 40.78239%

Percentile Speeds

Percentile 5th 10th 15th 20th 25th 30th 35th 40th 45th 50th 55th 60th 65th 70th 75th 80th 85th 90th 95th 100th Speed - MPH 24.9 8 10.5 12.2 13.6 15 16 17.2 18.5 19.8 21 22.5 23.4 25.9 27.2 28.7 30 31.7 35 153.8

Vehicles Traveling Greater Than 25.0 MPH

2,045 Total Volume Total Greater Than 25.0 712 Percent Greater Than 25.0 34.8%

Mean, Median, and Mode Averages

Mean: 21.3 Median (50th %): 21.0 Mode: 15.7

| e tuss y tentro it statistics |            |          |             |        |          |        |        |        |        |        |        |        |        |
|-------------------------------|------------|----------|-------------|--------|----------|--------|--------|--------|--------|--------|--------|--------|--------|
| Unclassed                     | Motorcycle | sCars &  | 2 Axle Long | gBuses | 2 Axle 6 | 3 Axle | 4 Axle | <5 Axl | 5 Axle | >6 Axl | <6 Axl | 6 Axle | >6 Axl |
|                               |            | Trailers |             |        | Tire     | Single | Single | Double | Double | Double | Multi  | Multi  | Multi  |
| 50                            | 45         | 1243     | 471         | 9      | 194      | 0      | 0      | 31     | 2      | 0      | 0      | 0      | 0      |
| 2.4%                          | 2.2%       | 60.8%    | 23.0%       | 0.4%   | 9.5%     | 0.0%   | 0.0%   | 1.5%   | 0.1%   | 0.0%   | 0.0%   | 0.0%   | 0.0%   |