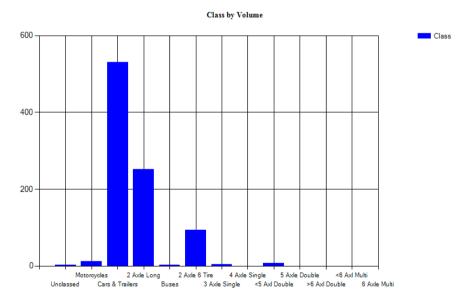

Vehicles Traveling Greater Than 25.0 MPH

2,045 Total Volume Total Greater Than 25.0 712 Percent Greater Than 25.0 34.8%

Mean, Median, and Mode Averages

Mean: 21.3 Median (50th %): 21.0 Mode: 15.7

| e tuss y tentro it statistics |            |          |             |        |          |        |        |        |        |        |        |        |        |
|-------------------------------|------------|----------|-------------|--------|----------|--------|--------|--------|--------|--------|--------|--------|--------|
| Unclassed                     | Motorcycle | sCars &  | 2 Axle Long | gBuses | 2 Axle 6 | 3 Axle | 4 Axle | <5 Axl | 5 Axle | >6 Axl | <6 Axl | 6 Axle | >6 Axl |
|                               |            | Trailers |             |        | Tire     | Single | Single | Double | Double | Double | Multi  | Multi  | Multi  |
| 50                            | 45         | 1243     | 471         | 9      | 194      | 0      | 0      | 31     | 2      | 0      | 0      | 0      | 0      |
| 2.4%                          | 2.2%       | 60.8%    | 23.0%       | 0.4%   | 9.5%     | 0.0%   | 0.0%   | 1.5%   | 0.1%   | 0.0%   | 0.0%   | 0.0%   | 0.0%   |