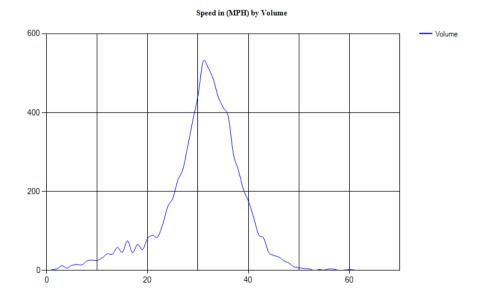

Pace Speed - MPH

Classes Excluded From Pace: None

 Speed
 Number
 Percent

 29 - 36
 216
 71.05263%

Percentile Speeds

Percentile 5th 10th 15th 20th 25th 30th 35th 40th 45th 50th 55th 60th 65th 70th 75th 80th 85th 90th 95th 100th Speed - MPH 31.6 34.8 21 26.8 28.3 28.9 29.8 30.4 31 32.2 32.7 33.3 34.1 35.4 36.5 37.4 38.1 39.5 42.2 59.6

Vehicles Traveling Greater Than 25.0 MPH

Total Volume 304 Total Greater Than 25.0 282 Percent Greater Than 25.0 92.8%

Mean, Median, and Mode Averages

 Mean:
 32.8

 Median (50th %):
 32.7

 Mode:
 30.2

| Cimpagitemit | institution states |         |             |         |          |        |        |        |        |        |        |        |        |
|--------------|--------------------|---------|-------------|---------|----------|--------|--------|--------|--------|--------|--------|--------|--------|
| Unclassed    | Motorcycle         | sCars & | 2 Axle Long | g Buses | 2 Axle 6 | 3 Axle | 4 Axle | <5 Axl | 5 Axle | >6 Axl | <6 Axl | 6 Axle | >6 Axl |
|              | Trailers           |         |             |         | Tire     | Single | Single | Double | Double | Double | Multi  | Multi  | Multi  |
| 4            | 2                  | 118     | 99          | 4       | 67       | 0      | 0      | 10     | 0      | 0      | 0      | 0      | 0      |
| 1.3%         | 0.7%               | 38.8%   | 32.6%       | 1.3%    | 22.0%    | 0.0%   | 0.0%   | 3.3%   | 0.0%   | 0.0%   | 0.0%   | 0.0%   | 0.0%   |