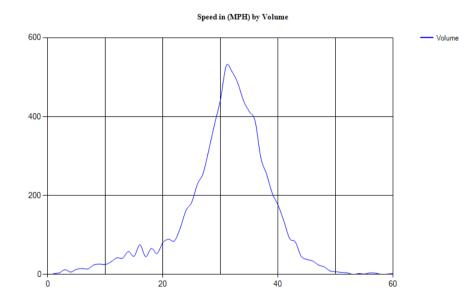

Pace Speed - MPH

Classes Excluded From Pace: None

 Speed
 Number
 Percent

 29 - 36
 216
 71.05263%

Percentile Speeds

Percentile 5th 10th 15th 20th 25th 30th 35th 40th 45th 50th 55th 60th 65th 70th 75th 80th 85th 90th 95th 100th Speed - MPH 31.6 34.8 21 26.8 28.3 28.9 29.8 30.4 31 32.2 32.7 33.3 34.1 35.4 36.5 37.4 38.1 39.5 42.2 59.6

Vehicles Traveling Greater Than 25.0 MPH

Total Volume 304 Total Greater Than 25.0 282 Percent Greater Than 25.0 92.8%

Mean, Median, and Mode Averages

 Mean:
 32.8

 Median (50th %):
 32.7

 Mode:
 30.2

| Cimpagitemit | institution states |         |             |         |          |        |        |        |        |        |        |        |        |
|--------------|--------------------|---------|-------------|---------|----------|--------|--------|--------|--------|--------|--------|--------|--------|
| Unclassed    | Motorcycle         | sCars & | 2 Axle Long | g Buses | 2 Axle 6 | 3 Axle | 4 Axle | <5 Axl | 5 Axle | >6 Axl | <6 Axl | 6 Axle | >6 Axl |
|              | Trailers           |         |             |         | Tire     | Single | Single | Double | Double | Double | Multi  | Multi  | Multi  |
| 4            | 2                  | 118     | 99          | 4       | 67       | 0      | 0      | 10     | 0      | 0      | 0      | 0      | 0      |
| 1.3%         | 0.7%               | 38.8%   | 32.6%       | 1.3%    | 22.0%    | 0.0%   | 0.0%   | 3.3%   | 0.0%   | 0.0%   | 0.0%   | 0.0%   | 0.0%   |