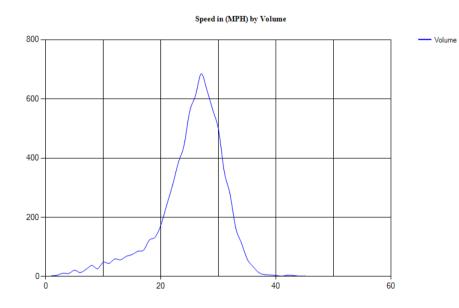

Pace Speed - MPH

Classes Excluded From Pace: None

 Speed
 Number
 Percent

 22 - 31
 195
 78.62904%

Percentile Speeds

Percentile 5th 10th 15th 20th 25th 30th 35th 40th 45th 50th 55th 60th 65th 70th 75th 80th 85th 90th 95th 100th Speed - MPH 17.7 21.5 22.6 23.5 24.7 25.4 25.7 26.3 26.6 27.1 27.7 28.2 28.7 29.1 29.6 30.4 31 31.8 33.2 41.4

Vehicles Traveling Greater Than 25.0 MPH

Total Volume 248 Total Greater Than 25.0 182 Percent Greater Than 25.0 73.4%

Mean, Median, and Mode Averages

 Mean:
 26.8

 Median (50th %):
 27.1

 Mode:
 26.2

| Unclassed  | Motorcycle   | Corc & | 2 Axle Long | Rucoc   | 2 Axle 6 | 3 Axle | 4 Axle | <5 Axl | 5 Axle | >6 Axl | <6 Axl | 6 Axle | >6 Axl |
|------------|--------------|--------|-------------|---------|----------|--------|--------|--------|--------|--------|--------|--------|--------|
| Uliciasseu | Wiotor Cycle |        | 2 Axie Long | g Duses |          |        |        |        |        |        |        |        |        |
|            | Trailers     |        |             |         | Tire     | Single | Single | Double | Double | Double | Multi  | Multi  | Multi  |
| 3          | 5            | 162    | 65          | 1       | 8        | 1      | 0      | 3      | 0      | 0      | 0      | 0      | 0      |
| 1.2%       | 2.0%         | 65.3%  | 26.2%       | 0.4%    | 3.2%     | 0.4%   | 0.0%   | 1.2%   | 0.0%   | 0.0%   | 0.0%   | 0.0%   | 0.0%   |