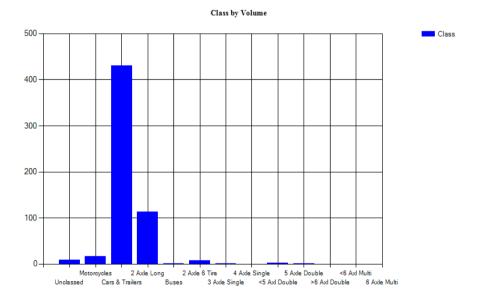

Vehicles Traveling Greater Than 25.0 MPH

Total Volume 552 Total Greater Than 25.0 464 Percent Greater Than 25.0 84.1%

Mean, Median, and Mode Averages

Mean: 30.1 Median (50th %): 30.1 Mode: 30.2

| ~~~ | assification statistics |          |            |           |           |          |        |        |        |        |        |        |        |        |
|-----|-------------------------|----------|------------|-----------|-----------|----------|--------|--------|--------|--------|--------|--------|--------|--------|
| Un  | classed                 | Motorcy  | clesCars & | 2 Axle Lo | ong Buses | 2 Axle 6 | 3 Axle | 4 Axle | <5 Axl | 5 Axle | >6 Axl | <6 Axl | 6 Axle | >6 Axl |
|     |                         | Trailers |            |           |           | Tire     | Single | Single | Double | Double | Double | Multi  | Multi  | Multi  |
| 7   |                         | 7        | 280        | 164       | 5         | 75       | 1      | 0      | 13     | 0      | 0      | 0      | 0      | 0      |
| 1.3 | %                       | 1.3%     | 50.7%      | 29.7%     | 0.9%      | 13.6%    | 0.2%   | 0.0%   | 2.4%   | 0.0%   | 0.0%   | 0.0%   | 0.0%   | 0.0%   |