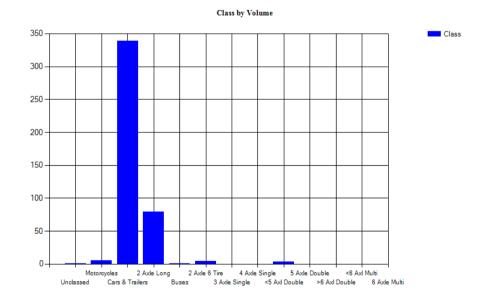

Vehicles Traveling Greater Than 25.0 MPH

Total Volume 248 Total Greater Than 25.0 182 Percent Greater Than 25.0 73.4%

Mean, Median, and Mode Averages

 Mean:
 26.8

 Median (50th %):
 27.1

 Mode:
 26.2

| Unclassed  | Motorcycle   | Corc & | 2 Axle Long | Rucoc   | 2 Axle 6 | 3 Axle | 4 Axle | <5 Axl | 5 Axle | >6 Axl | <6 Axl | 6 Axle | >6 Axl |
|------------|--------------|--------|-------------|---------|----------|--------|--------|--------|--------|--------|--------|--------|--------|
| Uliciasseu | Wiotor Cycle |        | 2 Axie Long | g Duses |          |        |        |        |        |        |        |        |        |
|            | Trailers     |        |             |         | Tire     | Single | Single | Double | Double | Double | Multi  | Multi  | Multi  |
| 3          | 5            | 162    | 65          | 1       | 8        | 1      | 0      | 3      | 0      | 0      | 0      | 0      | 0      |
| 1.2%       | 2.0%         | 65.3%  | 26.2%       | 0.4%    | 3.2%     | 0.4%   | 0.0%   | 1.2%   | 0.0%   | 0.0%   | 0.0%   | 0.0%   | 0.0%   |