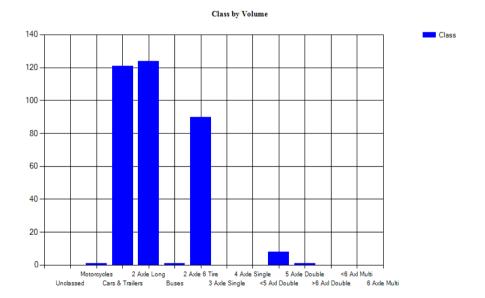

Vehicles Traveling Greater Than 25.0 MPH

Total Volume 248 Total Greater Than 25.0 182 Percent Greater Than 25.0 73.4%

Mean, Median, and Mode Averages

 Mean:
 26.8

 Median (50th %):
 27.1

 Mode:
 26.2

| Unclassed  | Motorcycle   | Corc & | 2 Axle Long | Rucoc   | 2 Axle 6 | 3 Axle | 4 Axle | <5 Axl | 5 Axle | >6 Axl | <6 Axl | 6 Axle | >6 Axl |
|------------|--------------|--------|-------------|---------|----------|--------|--------|--------|--------|--------|--------|--------|--------|
| Uliciasseu | Wiotor Cycle |        | 2 Axie Long | g Duses |          |        |        |        |        |        |        |        |        |
|            | Trailers     |        |             |         | Tire     | Single | Single | Double | Double | Double | Multi  | Multi  | Multi  |
| 3          | 5            | 162    | 65          | 1       | 8        | 1      | 0      | 3      | 0      | 0      | 0      | 0      | 0      |
| 1.2%       | 2.0%         | 65.3%  | 26.2%       | 0.4%    | 3.2%     | 0.4%   | 0.0%   | 1.2%   | 0.0%   | 0.0%   | 0.0%   | 0.0%   | 0.0%   |