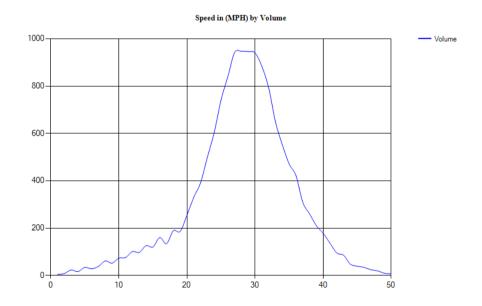

Pace Speed - MPH

Classes Excluded From Pace: None

Speed Number **Percent** 16 - 33 834 40.78239%

Percentile Speeds

Percentile 5th 10th 15th 20th 25th 30th 35th 40th 45th 50th 55th 60th 65th 70th 75th 80th 85th 90th 95th 100th Speed - MPH 24.9 8 10.5 12.2 13.6 15 16 17.2 18.5 19.8 21 22.5 23.4 25.9 27.2 28.7 30 31.7 35 153.8