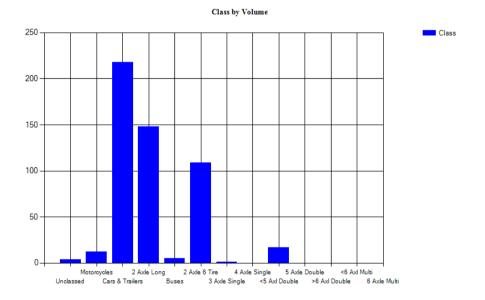

Vehicles Traveling Greater Than 25.0 MPH

Total Volume 248 Total Greater Than 25.0 182 Percent Greater Than 25.0 73.4%

Mean, Median, and Mode Averages

 Mean:
 26.8

 Median (50th %):
 27.1

 Mode:
 26.2

| Unclassed  | Motorcycle   | Corc & | 2 Axle Long | Rucoc   | 2 Axle 6 | 3 Axle | 4 Axle | <5 Axl | 5 Axle | >6 Axl | <6 Axl | 6 Axle | >6 Axl |
|------------|--------------|--------|-------------|---------|----------|--------|--------|--------|--------|--------|--------|--------|--------|
| Uliciasseu | Wiotor Cycle |        | 2 Axie Long | g Duses |          |        |        |        |        |        |        |        |        |
|            | Trailers     |        |             |         | Tire     | Single | Single | Double | Double | Double | Multi  | Multi  | Multi  |
| 3          | 5            | 162    | 65          | 1       | 8        | 1      | 0      | 3      | 0      | 0      | 0      | 0      | 0      |
| 1.2%       | 2.0%         | 65.3%  | 26.2%       | 0.4%    | 3.2%     | 0.4%   | 0.0%   | 1.2%   | 0.0%   | 0.0%   | 0.0%   | 0.0%   | 0.0%   |