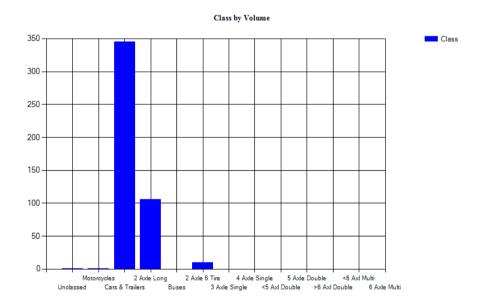

Vehicles Traveling Greater Than 25.0 MPH

Total Volume 248 Total Greater Than 25.0 182 Percent Greater Than 25.0 73.4%

Mean, Median, and Mode Averages

 Mean:
 26.8

 Median (50th %):
 27.1

 Mode:
 26.2

| Unclassed  | Motorcycle   | Corc & | 2 Axle Long | Rucoc   | 2 Axle 6 | 3 Axle | 4 Axle | <5 Axl | 5 Axle | >6 Axl | <6 Axl | 6 Axle | >6 Axl |
|------------|--------------|--------|-------------|---------|----------|--------|--------|--------|--------|--------|--------|--------|--------|
| Uliciasseu | Wiotor Cycle |        | 2 Axie Long | g Duses |          |        |        |        |        |        |        |        |        |
|            | Trailers     |        |             |         | Tire     | Single | Single | Double | Double | Double | Multi  | Multi  | Multi  |
| 3          | 5            | 162    | 65          | 1       | 8        | 1      | 0      | 3      | 0      | 0      | 0      | 0      | 0      |
| 1.2%       | 2.0%         | 65.3%  | 26.2%       | 0.4%    | 3.2%     | 0.4%   | 0.0%   | 1.2%   | 0.0%   | 0.0%   | 0.0%   | 0.0%   | 0.0%   |