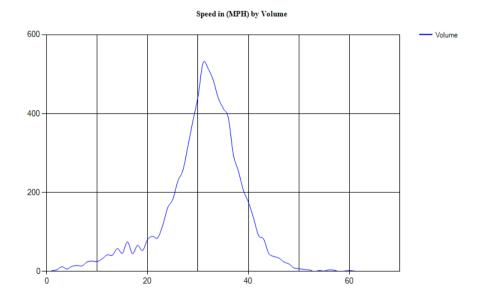

Pace Speed - MPH

Classes Excluded From Pace: None

Speed Number **Percent** 26 - 33 361 65.39855%

Percentile Speeds

Percentile 5th 10th 15th 20th 25th 30th 35th 40th 45th 50th 55th 60th 65th 70th 75th 80th 85th 90th 95th 100th Speed - MPH 34.8 19.6 22.7 24.7 25.7 26.5 27.3 28.2 28.8 29.4 30.1 30.7 31.3 32 32.8 33.7 36.4 37.7 40.3 59.6

Vehicles Traveling Greater Than 25.0 MPH

Total Volume 552 Total Greater Than 25.0 464 Percent Greater Than 25.0 84.1%

Mean, Median, and Mode Averages

Mean: 30.1 Median (50th %): 30.1 Mode: 30.2

| ~~~ | assification statistics |          |            |           |           |          |        |        |        |        |        |        |        |        |
|-----|-------------------------|----------|------------|-----------|-----------|----------|--------|--------|--------|--------|--------|--------|--------|--------|
| Un  | classed                 | Motorcy  | clesCars & | 2 Axle Lo | ong Buses | 2 Axle 6 | 3 Axle | 4 Axle | <5 Axl | 5 Axle | >6 Axl | <6 Axl | 6 Axle | >6 Axl |
|     |                         | Trailers |            |           |           | Tire     | Single | Single | Double | Double | Double | Multi  | Multi  | Multi  |
| 7   |                         | 7        | 280        | 164       | 5         | 75       | 1      | 0      | 13     | 0      | 0      | 0      | 0      | 0      |
| 1.3 | %                       | 1.3%     | 50.7%      | 29.7%     | 0.9%      | 13.6%    | 0.2%   | 0.0%   | 2.4%   | 0.0%   | 0.0%   | 0.0%   | 0.0%   | 0.0%   |