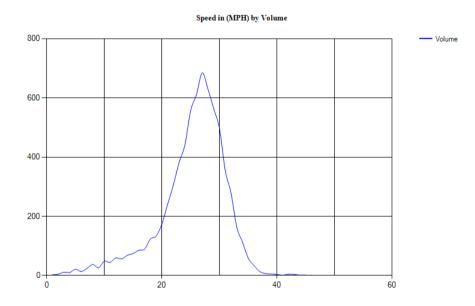

Pace Speed - MPH

Classes Excluded From Pace: None

Speed Number **Percent** 26 - 33 361 65.39855%

Percentile Speeds

Percentile 5th 10th 15th 20th 25th 30th 35th 40th 45th 50th 55th 60th 65th 70th 75th 80th 85th 90th 95th 100th Speed - MPH 34.8 19.6 22.7 24.7 25.7 26.5 27.3 28.2 28.8 29.4 30.1 30.7 31.3 32 32.8 33.7 36.4 37.7 40.3 59.6

Vehicles Traveling Greater Than 25.0 MPH

Total Volume 552 Total Greater Than 25.0 464 Percent Greater Than 25.0 84.1%

Mean, Median, and Mode Averages

Mean: 30.1 Median (50th %): 30.1 Mode: 30.2

| ~~~ | assification statistics |          |            |           |           |          |        |        |        |        |        |        |        |        |
|-----|-------------------------|----------|------------|-----------|-----------|----------|--------|--------|--------|--------|--------|--------|--------|--------|
| Un  | classed                 | Motorcy  | clesCars & | 2 Axle Lo | ong Buses | 2 Axle 6 | 3 Axle | 4 Axle | <5 Axl | 5 Axle | >6 Axl | <6 Axl | 6 Axle | >6 Axl |
|     |                         | Trailers |            |           |           | Tire     | Single | Single | Double | Double | Double | Multi  | Multi  | Multi  |
| 7   |                         | 7        | 280        | 164       | 5         | 75       | 1      | 0      | 13     | 0      | 0      | 0      | 0      | 0      |
| 1.3 | %                       | 1.3%     | 50.7%      | 29.7%     | 0.9%      | 13.6%    | 0.2%   | 0.0%   | 2.4%   | 0.0%   | 0.0%   | 0.0%   | 0.0%   | 0.0%   |