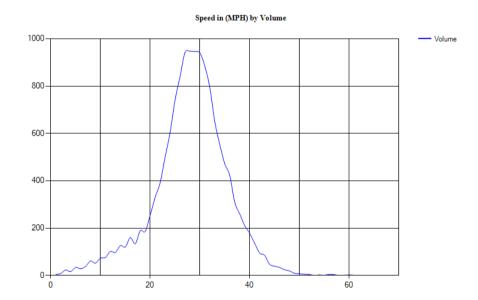

Pace Speed - MPH

Classes Excluded From Pace: None

Speed Number **Percent** 16 - 33 834 40.78239%

Percentile Speeds

Percentile 5th 10th 15th 20th 25th 30th 35th 40th 45th 50th 55th 60th 65th 70th 75th 80th 85th 90th 95th 100th Speed - MPH 24.9 8 10.5 12.2 13.6 15 16 17.2 18.5 19.8 21 22.5 23.4 25.9 27.2 28.7 30 31.7 35 153.8

Vehicles Traveling Greater Than 25.0 MPH

2,045 Total Volume Total Greater Than 25.0 712 Percent Greater Than 25.0 34.8%

Mean, Median, and Mode Averages

Mean: 21.3 Median (50th %): 21.0 Mode: 15.7

| e tuss y tentro it statistics |            |          |             |        |          |        |        |        |        |        |        |        |        |
|-------------------------------|------------|----------|-------------|--------|----------|--------|--------|--------|--------|--------|--------|--------|--------|
| Unclassed                     | Motorcycle | sCars &  | 2 Axle Long | gBuses | 2 Axle 6 | 3 Axle | 4 Axle | <5 Axl | 5 Axle | >6 Axl | <6 Axl | 6 Axle | >6 Axl |
|                               |            | Trailers |             |        | Tire     | Single | Single | Double | Double | Double | Multi  | Multi  | Multi  |
| 50                            | 45         | 1243     | 471         | 9      | 194      | 0      | 0      | 31     | 2      | 0      | 0      | 0      | 0      |
| 2.4%                          | 2.2%       | 60.8%    | 23.0%       | 0.4%   | 9.5%     | 0.0%   | 0.0%   | 1.5%   | 0.1%   | 0.0%   | 0.0%   | 0.0%   | 0.0%   |