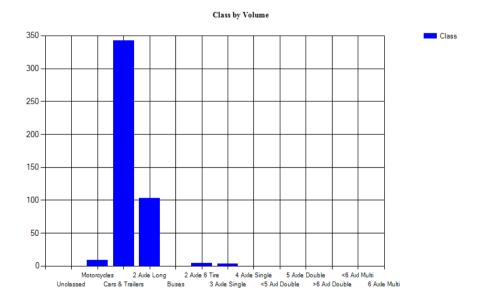

Vehicles Traveling Greater Than 25.0 MPH

Total Volume 552 Total Greater Than 25.0 464 Percent Greater Than 25.0 84.1%

Mean, Median, and Mode Averages

Mean: 30.1 Median (50th %): 30.1 Mode: 30.2

| ~~~ | assification statistics |          |            |           |           |          |        |        |        |        |        |        |        |        |
|-----|-------------------------|----------|------------|-----------|-----------|----------|--------|--------|--------|--------|--------|--------|--------|--------|
| Un  | classed                 | Motorcy  | clesCars & | 2 Axle Lo | ong Buses | 2 Axle 6 | 3 Axle | 4 Axle | <5 Axl | 5 Axle | >6 Axl | <6 Axl | 6 Axle | >6 Axl |
|     |                         | Trailers |            |           |           | Tire     | Single | Single | Double | Double | Double | Multi  | Multi  | Multi  |
| 7   |                         | 7        | 280        | 164       | 5         | 75       | 1      | 0      | 13     | 0      | 0      | 0      | 0      | 0      |
| 1.3 | %                       | 1.3%     | 50.7%      | 29.7%     | 0.9%      | 13.6%    | 0.2%   | 0.0%   | 2.4%   | 0.0%   | 0.0%   | 0.0%   | 0.0%   | 0.0%   |