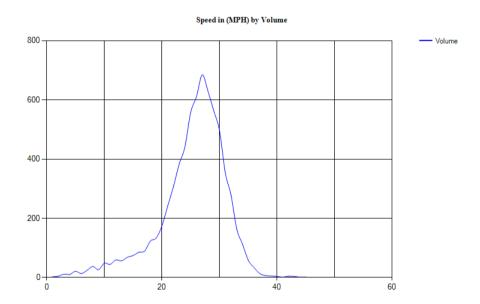

Pace Speed - MPH

Classes Excluded From Pace: None

Speed Number **Percent** 26 - 33 361 65.39855%

Percentile Speeds

Percentile 5th 10th 15th 20th 25th 30th 35th 40th 45th 50th 55th 60th 65th 70th 75th 80th 85th 90th 95th 100th Speed - MPH 34.8 19.6 22.7 24.7 25.7 26.5 27.3 28.2 28.8 29.4 30.1 30.7 31.3 32 32.8 33.7 36.4 37.7 40.3 59.6