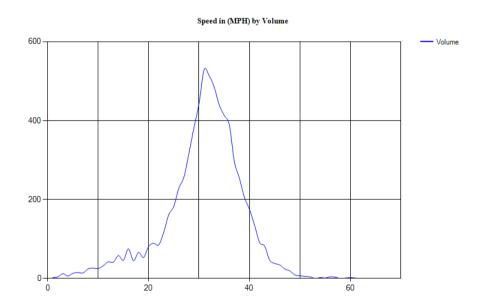

Pace Speed - MPH

Classes Excluded From Pace: None

 Speed
 Number
 Percent

 22 - 31
 195
 78.62904%

Percentile Speeds

Percentile 5th 10th 15th 20th 25th 30th 35th 40th 45th 50th 55th 60th 65th 70th 75th 80th 85th 90th 95th 100th Speed - MPH 17.7 21.5 22.6 23.5 24.7 25.4 25.7 26.3 26.6 27.1 27.7 28.2 28.7 29.1 29.6 30.4 31 31.8 33.2 41.4