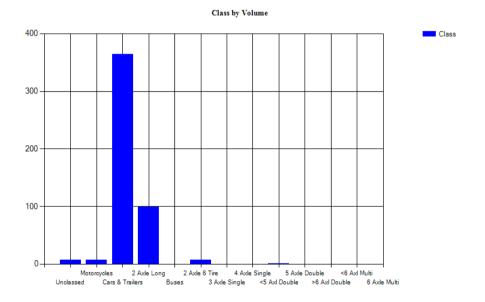

Vehicles Traveling Greater Than 25.0 MPH

Total Volume 248 Total Greater Than 25.0 182 Percent Greater Than 25.0 73.4%

Mean, Median, and Mode Averages

 Mean:
 26.8

 Median (50th %):
 27.1

 Mode:
 26.2

| Unclassed  | Motorcycle   | Corc & | 2 Axle Long | Rucoc   | 2 Axle 6 | 3 Axle | 4 Axle | <5 Axl | 5 Axle | >6 Axl | <6 Axl | 6 Axle | >6 Axl |
|------------|--------------|--------|-------------|---------|----------|--------|--------|--------|--------|--------|--------|--------|--------|
| Uliciasseu | Wiotor Cycle |        | 2 Axie Long | g Duses |          |        |        |        |        |        |        |        |        |
|            | Trailers     |        |             |         | Tire     | Single | Single | Double | Double | Double | Multi  | Multi  | Multi  |
| 3          | 5            | 162    | 65          | 1       | 8        | 1      | 0      | 3      | 0      | 0      | 0      | 0      | 0      |
| 1.2%       | 2.0%         | 65.3%  | 26.2%       | 0.4%    | 3.2%     | 0.4%   | 0.0%   | 1.2%   | 0.0%   | 0.0%   | 0.0%   | 0.0%   | 0.0%   |