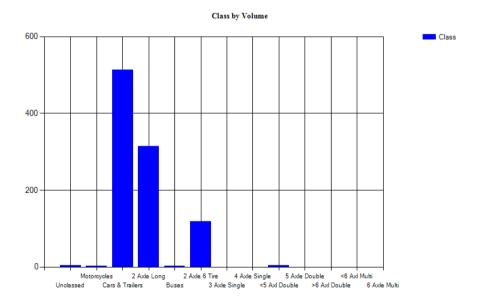

Vehicles Traveling Greater Than 25.0 MPH

2,045 Total Volume Total Greater Than 25.0 712 Percent Greater Than 25.0 34.8%

Mean, Median, and Mode Averages

Mean: 21.3 Median (50th %): 21.0 Mode: 15.7

| e tuss y tentro it statistics |            |          |             |        |          |        |        |        |        |        |        |        |        |
|-------------------------------|------------|----------|-------------|--------|----------|--------|--------|--------|--------|--------|--------|--------|--------|
| Unclassed                     | Motorcycle | sCars &  | 2 Axle Long | gBuses | 2 Axle 6 | 3 Axle | 4 Axle | <5 Axl | 5 Axle | >6 Axl | <6 Axl | 6 Axle | >6 Axl |
|                               |            | Trailers |             |        | Tire     | Single | Single | Double | Double | Double | Multi  | Multi  | Multi  |
| 50                            | 45         | 1243     | 471         | 9      | 194      | 0      | 0      | 31     | 2      | 0      | 0      | 0      | 0      |
| 2.4%                          | 2.2%       | 60.8%    | 23.0%       | 0.4%   | 9.5%     | 0.0%   | 0.0%   | 1.5%   | 0.1%   | 0.0%   | 0.0%   | 0.0%   | 0.0%   |