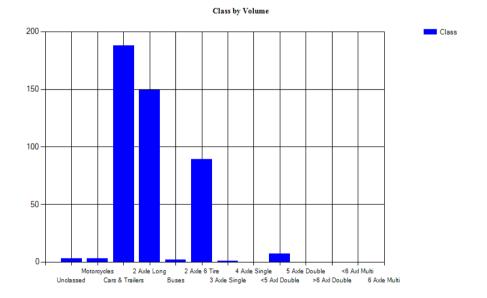

Vehicles Traveling Greater Than 25.0 MPH

Total Volume 248 Total Greater Than 25.0 182 Percent Greater Than 25.0 73.4%

Mean, Median, and Mode Averages

 Mean:
 26.8

 Median (50th %):
 27.1

 Mode:
 26.2

| Unclassed  | Motorcycle   | Corc & | 2 Axle Long | Rucoc   | 2 Axle 6 | 3 Axle | 4 Axle | <5 Axl | 5 Axle | >6 Axl | <6 Axl | 6 Axle | >6 Axl |
|------------|--------------|--------|-------------|---------|----------|--------|--------|--------|--------|--------|--------|--------|--------|
| Uliciasseu | Wiotor Cycle |        | 2 Axie Long | g Duses |          |        |        |        |        |        |        |        |        |
|            | Trailers     |        |             |         | Tire     | Single | Single | Double | Double | Double | Multi  | Multi  | Multi  |
| 3          | 5            | 162    | 65          | 1       | 8        | 1      | 0      | 3      | 0      | 0      | 0      | 0      | 0      |
| 1.2%       | 2.0%         | 65.3%  | 26.2%       | 0.4%    | 3.2%     | 0.4%   | 0.0%   | 1.2%   | 0.0%   | 0.0%   | 0.0%   | 0.0%   | 0.0%   |