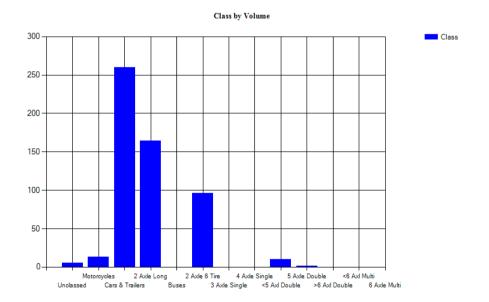

Vehicles Traveling Greater Than 25.0 MPH

Total Volume 304 Total Greater Than 25.0 282 Percent Greater Than 25.0 92.8%

Mean, Median, and Mode Averages

 Mean:
 32.8

 Median (50th %):
 32.7

 Mode:
 30.2

| Cimpagitemit | institution states |         |             |         |          |        |        |        |        |        |        |        |        |
|--------------|--------------------|---------|-------------|---------|----------|--------|--------|--------|--------|--------|--------|--------|--------|
| Unclassed    | Motorcycle         | sCars & | 2 Axle Long | g Buses | 2 Axle 6 | 3 Axle | 4 Axle | <5 Axl | 5 Axle | >6 Axl | <6 Axl | 6 Axle | >6 Axl |
|              | Trailers           |         |             |         | Tire     | Single | Single | Double | Double | Double | Multi  | Multi  | Multi  |
| 4            | 2                  | 118     | 99          | 4       | 67       | 0      | 0      | 10     | 0      | 0      | 0      | 0      | 0      |
| 1.3%         | 0.7%               | 38.8%   | 32.6%       | 1.3%    | 22.0%    | 0.0%   | 0.0%   | 3.3%   | 0.0%   | 0.0%   | 0.0%   | 0.0%   | 0.0%   |