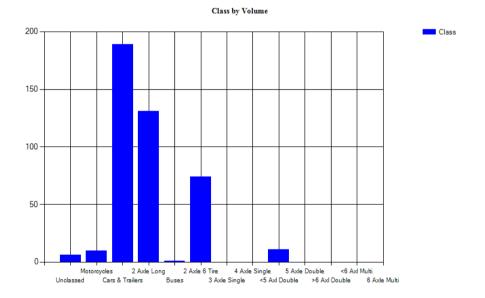

Vehicles Traveling Greater Than 25.0 MPH

Total Volume 552 Total Greater Than 25.0 464 Percent Greater Than 25.0 84.1%

Mean, Median, and Mode Averages

Mean: 30.1 Median (50th %): 30.1 Mode: 30.2

| ~~~ | assification statistics |          |            |           |           |          |        |        |        |        |        |        |        |        |
|-----|-------------------------|----------|------------|-----------|-----------|----------|--------|--------|--------|--------|--------|--------|--------|--------|
| Un  | classed                 | Motorcy  | clesCars & | 2 Axle Lo | ong Buses | 2 Axle 6 | 3 Axle | 4 Axle | <5 Axl | 5 Axle | >6 Axl | <6 Axl | 6 Axle | >6 Axl |
|     |                         | Trailers |            |           |           | Tire     | Single | Single | Double | Double | Double | Multi  | Multi  | Multi  |
| 7   |                         | 7        | 280        | 164       | 5         | 75       | 1      | 0      | 13     | 0      | 0      | 0      | 0      | 0      |
| 1.3 | %                       | 1.3%     | 50.7%      | 29.7%     | 0.9%      | 13.6%    | 0.2%   | 0.0%   | 2.4%   | 0.0%   | 0.0%   | 0.0%   | 0.0%   | 0.0%   |