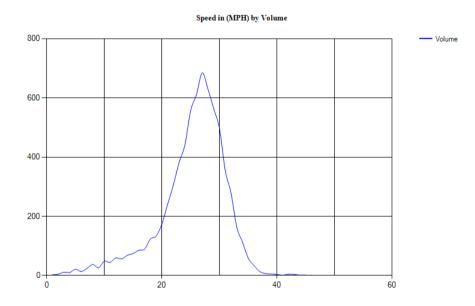

Pace Speed - MPH

Classes Excluded From Pace: None

 Speed
 Number
 Percent

 22 - 31
 195
 78.62904%

Percentile Speeds

Percentile 5th 10th 15th 20th 25th 30th 35th 40th 45th 50th 55th 60th 65th 70th 75th 80th 85th 90th 95th 100th Speed - MPH 17.7 21.5 22.6 23.5 24.7 25.4 25.7 26.3 26.6 27.1 27.7 28.2 28.7 29.1 29.6 30.4 31 31.8 33.2 41.4

Vehicles Traveling Greater Than 25.0 MPH

Total Volume 248 Total Greater Than 25.0 182 Percent Greater Than 25.0 73.4%

Mean, Median, and Mode Averages

 Mean:
 26.8

 Median (50th %):
 27.1

 Mode:
 26.2

| Unclassed  | Motorcycle   | Corc & | 2 Axle Long | Rucoc   | 2 Axle 6 | 3 Axle | 4 Axle | <5 Axl | 5 Axle | >6 Axl | <6 Axl | 6 Axle | >6 Axl |
|------------|--------------|--------|-------------|---------|----------|--------|--------|--------|--------|--------|--------|--------|--------|
| Uliciasseu | Wiotor Cycle |        | 2 Axie Long | g Duses |          |        |        |        |        |        |        |        |        |
|            | Trailers     |        |             |         | Tire     | Single | Single | Double | Double | Double | Multi  | Multi  | Multi  |
| 3          | 5            | 162    | 65          | 1       | 8        | 1      | 0      | 3      | 0      | 0      | 0      | 0      | 0      |
| 1.2%       | 2.0%         | 65.3%  | 26.2%       | 0.4%    | 3.2%     | 0.4%   | 0.0%   | 1.2%   | 0.0%   | 0.0%   | 0.0%   | 0.0%   | 0.0%   |