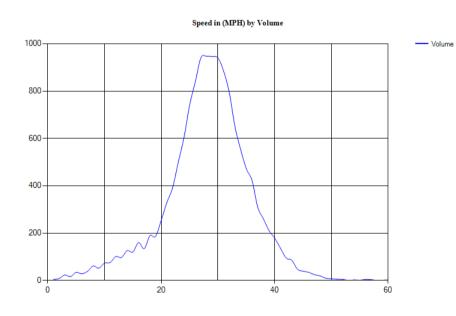

Pace Speed - MPH

Classes Excluded From Pace: None

 Speed
 Number
 Percent

 22 - 31
 195
 78.62904%

Percentile Speeds

Percentile 5th 10th 15th 20th 25th 30th 35th 40th 45th 50th 55th 60th 65th 70th 75th 80th 85th 90th 95th 100th Speed - MPH 17.7 21.5 22.6 23.5 24.7 25.4 25.7 26.3 26.6 27.1 27.7 28.2 28.7 29.1 29.6 30.4 31 31.8 33.2 41.4