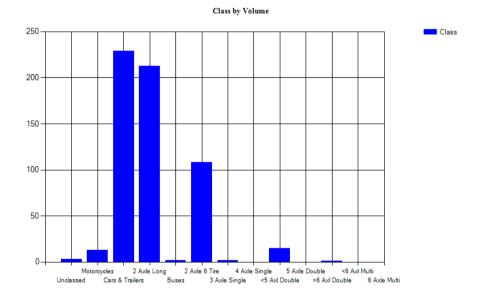

Vehicles Traveling Greater Than 25.0 MPH

Total Volume 684
Total Greater Than 25.0 595
Percent Greater Than 25.0 87.0%

Mean, Median, and Mode Averages

 Mean:
 31.0

 Median (50th %):
 30.7

 Mode:
 27.7

| Classification Statistics |            |         |             |         |          |        |        |        |        |        |        |        |        |
|---------------------------|------------|---------|-------------|---------|----------|--------|--------|--------|--------|--------|--------|--------|--------|
| Unclassed                 | Motorcycle | sCars & | 2 Axle Long | g Buses | 2 Axle 6 | 3 Axle | 4 Axle | <5 Axl | 5 Axle | >6 Axl | <6 Axl | 6 Axle | >6 Axl |
|                           | Trailers   |         |             |         | Tire     | Single | Single | Double | Double | Double | Multi  | Multi  | Multi  |
| 0                         | 2          | 360     | 208         | 2       | 98       | 0      | 0      | 11     | 2      | 1      | 0      | 0      | 0      |
| 0.0%                      | 0.3%       | 52.6%   | 30.4%       | 0.3%    | 14.3%    | 0.0%   | 0.0%   | 1.6%   | 0.3%   | 0.1%   | 0.0%   | 0.0%   | 0.0%   |