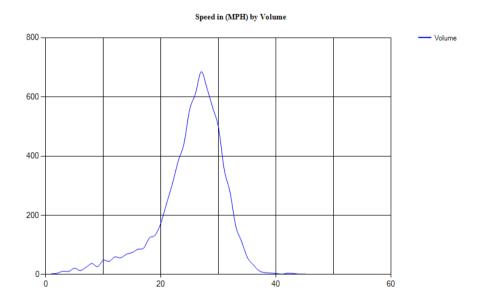

Pace Speed - MPH

Classes Excluded From Pace: None

Speed Number **Percent** 26 - 33 361 65.39855%

Percentile Speeds

Percentile 5th 10th 15th 20th 25th 30th 35th 40th 45th 50th 55th 60th 65th 70th 75th 80th 85th 90th 95th 100th Speed - MPH 34.8 19.6 22.7 24.7 25.7 26.5 27.3 28.2 28.8 29.4 30.1 30.7 31.3 32 32.8 33.7 36.4 37.7 40.3 59.6