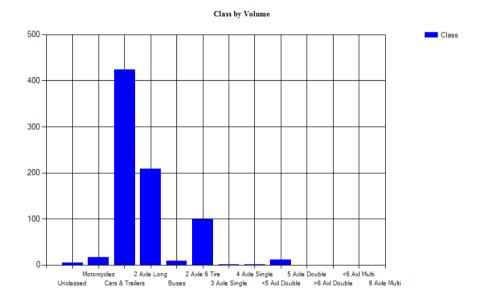

Vehicles Traveling Greater Than 25.0 MPH

Total Volume 552 Total Greater Than 25.0 464 Percent Greater Than 25.0 84.1%

Mean, Median, and Mode Averages

Mean: 30.1 Median (50th %): 30.1 Mode: 30.2

| ~~~ | assification statistics |          |            |           |           |          |        |        |        |        |        |        |        |        |
|-----|-------------------------|----------|------------|-----------|-----------|----------|--------|--------|--------|--------|--------|--------|--------|--------|
| Un  | classed                 | Motorcy  | clesCars & | 2 Axle Lo | ong Buses | 2 Axle 6 | 3 Axle | 4 Axle | <5 Axl | 5 Axle | >6 Axl | <6 Axl | 6 Axle | >6 Axl |
|     |                         | Trailers |            |           |           | Tire     | Single | Single | Double | Double | Double | Multi  | Multi  | Multi  |
| 7   |                         | 7        | 280        | 164       | 5         | 75       | 1      | 0      | 13     | 0      | 0      | 0      | 0      | 0      |
| 1.3 | %                       | 1.3%     | 50.7%      | 29.7%     | 0.9%      | 13.6%    | 0.2%   | 0.0%   | 2.4%   | 0.0%   | 0.0%   | 0.0%   | 0.0%   | 0.0%   |