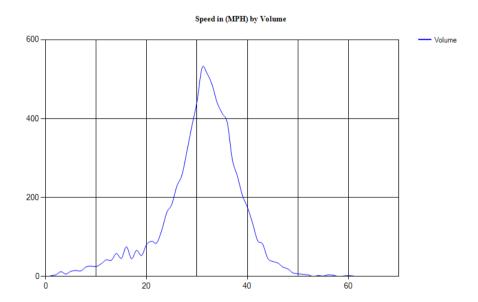

Pace Speed - MPH

Classes Excluded From Pace: None

Speed Number **Percent** 26 - 33 361 65.39855%

Percentile Speeds

Percentile 5th 10th 15th 20th 25th 30th 35th 40th 45th 50th 55th 60th 65th 70th 75th 80th 85th 90th 95th 100th Speed - MPH 34.8 19.6 22.7 24.7 25.7 26.5 27.3 28.2 28.8 29.4 30.1 30.7 31.3 32 32.8 33.7 36.4 37.7 40.3 59.6