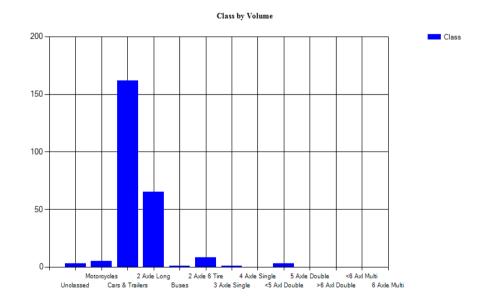

Vehicles Traveling Greater Than 25.0 MPH

Total Volume 248 Total Greater Than 25.0 182 Percent Greater Than 25.0 73.4%

Mean, Median, and Mode Averages

 Mean:
 26.8

 Median (50th %):
 27.1

 Mode:
 26.2

| Unclassed  | Motorcycle   | Corc & | 2 Axle Long | Rucoc   | 2 Axle 6 | 3 Axle | 4 Axle | <5 Axl | 5 Axle | >6 Axl | <6 Axl | 6 Axle | >6 Axl |
|------------|--------------|--------|-------------|---------|----------|--------|--------|--------|--------|--------|--------|--------|--------|
| Uliciasseu | Wiotor Cycle |        | 2 Axie Long | g Duses |          |        |        |        |        |        |        |        |        |
|            | Trailers     |        |             |         | Tire     | Single | Single | Double | Double | Double | Multi  | Multi  | Multi  |
| 3          | 5            | 162    | 65          | 1       | 8        | 1      | 0      | 3      | 0      | 0      | 0      | 0      | 0      |
| 1.2%       | 2.0%         | 65.3%  | 26.2%       | 0.4%    | 3.2%     | 0.4%   | 0.0%   | 1.2%   | 0.0%   | 0.0%   | 0.0%   | 0.0%   | 0.0%   |