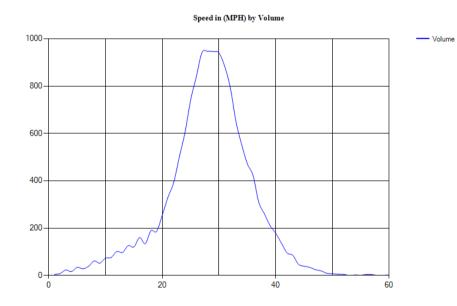

Pace Speed - MPH

Classes Excluded From Pace: None

 Speed
 Number
 Percent

 22 - 31
 195
 78.62904%

Percentile Speeds

Percentile 5th 10th 15th 20th 25th 30th 35th 40th 45th 50th 55th 60th 65th 70th 75th 80th 85th 90th 95th 100th Speed - MPH 17.7 21.5 22.6 23.5 24.7 25.4 25.7 26.3 26.6 27.1 27.7 28.2 28.7 29.1 29.6 30.4 31 31.8 33.2 41.4

Vehicles Traveling Greater Than 25.0 MPH

Total Volume 248 Total Greater Than 25.0 182 Percent Greater Than 25.0 73.4%

Mean, Median, and Mode Averages

 Mean:
 26.8

 Median (50th %):
 27.1

 Mode:
 26.2

| Unclassed  | Motorcycle   | Corc & | 2 Axle Long | Rucoc   | 2 Axle 6 | 3 Axle | 4 Axle | <5 Axl | 5 Axle | >6 Axl | <6 Axl | 6 Axle | >6 Axl |
|------------|--------------|--------|-------------|---------|----------|--------|--------|--------|--------|--------|--------|--------|--------|
| Uliciasseu | Wiotor Cycle |        | 2 Axie Long | g Duses |          |        |        |        |        |        |        |        |        |
|            | Trailers     |        |             |         | Tire     | Single | Single | Double | Double | Double | Multi  | Multi  | Multi  |
| 3          | 5            | 162    | 65          | 1       | 8        | 1      | 0      | 3      | 0      | 0      | 0      | 0      | 0      |
| 1.2%       | 2.0%         | 65.3%  | 26.2%       | 0.4%    | 3.2%     | 0.4%   | 0.0%   | 1.2%   | 0.0%   | 0.0%   | 0.0%   | 0.0%   | 0.0%   |