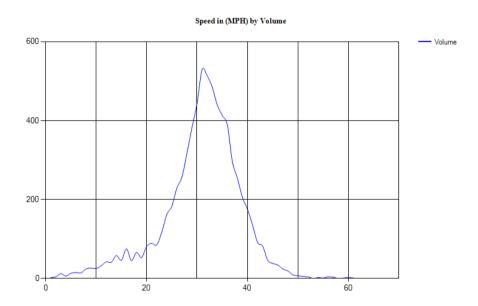

Pace Speed - MPH

Classes Excluded From Pace: None

Speed Number **Percent** 26 - 33 361 65.39855%

Percentile Speeds

Percentile 5th 10th 15th 20th 25th 30th 35th 40th 45th 50th 55th 60th 65th 70th 75th 80th 85th 90th 95th 100th Speed - MPH 34.8 19.6 22.7 24.7 25.7 26.5 27.3 28.2 28.8 29.4 30.1 30.7 31.3 32 32.8 33.7 36.4 37.7 40.3 59.6

Vehicles Traveling Greater Than 25.0 MPH

Total Volume 552 Total Greater Than 25.0 464 Percent Greater Than 25.0 84.1%

Mean, Median, and Mode Averages

Mean: 30.1 Median (50th %): 30.1 Mode: 30.2

| ~~~ | assification statistics |          |            |           |           |          |        |        |        |        |        |        |        |        |
|-----|-------------------------|----------|------------|-----------|-----------|----------|--------|--------|--------|--------|--------|--------|--------|--------|
| Un  | classed                 | Motorcy  | clesCars & | 2 Axle Lo | ong Buses | 2 Axle 6 | 3 Axle | 4 Axle | <5 Axl | 5 Axle | >6 Axl | <6 Axl | 6 Axle | >6 Axl |
|     |                         | Trailers |            |           |           | Tire     | Single | Single | Double | Double | Double | Multi  | Multi  | Multi  |
| 7   |                         | 7        | 280        | 164       | 5         | 75       | 1      | 0      | 13     | 0      | 0      | 0      | 0      | 0      |
| 1.3 | %                       | 1.3%     | 50.7%      | 29.7%     | 0.9%      | 13.6%    | 0.2%   | 0.0%   | 2.4%   | 0.0%   | 0.0%   | 0.0%   | 0.0%   | 0.0%   |