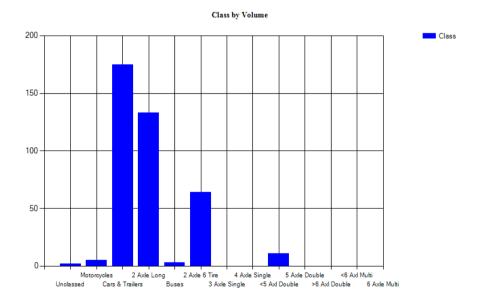

Vehicles Traveling Greater Than 25.0 MPH

Total Volume 552 Total Greater Than 25.0 464 Percent Greater Than 25.0 84.1%

Mean, Median, and Mode Averages

Mean: 30.1 Median (50th %): 30.1 Mode: 30.2

| ~~~ | assification statistics |          |            |           |           |          |        |        |        |        |        |        |        |        |
|-----|-------------------------|----------|------------|-----------|-----------|----------|--------|--------|--------|--------|--------|--------|--------|--------|
| Un  | classed                 | Motorcy  | clesCars & | 2 Axle Lo | ong Buses | 2 Axle 6 | 3 Axle | 4 Axle | <5 Axl | 5 Axle | >6 Axl | <6 Axl | 6 Axle | >6 Axl |
|     |                         | Trailers |            |           |           | Tire     | Single | Single | Double | Double | Double | Multi  | Multi  | Multi  |
| 7   |                         | 7        | 280        | 164       | 5         | 75       | 1      | 0      | 13     | 0      | 0      | 0      | 0      | 0      |
| 1.3 | %                       | 1.3%     | 50.7%      | 29.7%     | 0.9%      | 13.6%    | 0.2%   | 0.0%   | 2.4%   | 0.0%   | 0.0%   | 0.0%   | 0.0%   | 0.0%   |