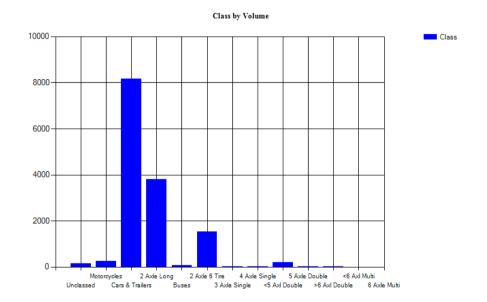

Vehicles Traveling Greater Than 25.0 MPH

Total Volume 552 Total Greater Than 25.0 464 Percent Greater Than 25.0 84.1%

Mean, Median, and Mode Averages

Mean: 30.1 Median (50th %): 30.1 Mode: 30.2

| ~~~ | assification statistics |          |            |           |           |          |        |        |        |        |        |        |        |        |
|-----|-------------------------|----------|------------|-----------|-----------|----------|--------|--------|--------|--------|--------|--------|--------|--------|
| Un  | classed                 | Motorcy  | clesCars & | 2 Axle Lo | ong Buses | 2 Axle 6 | 3 Axle | 4 Axle | <5 Axl | 5 Axle | >6 Axl | <6 Axl | 6 Axle | >6 Axl |
|     |                         | Trailers |            |           |           | Tire     | Single | Single | Double | Double | Double | Multi  | Multi  | Multi  |
| 7   |                         | 7        | 280        | 164       | 5         | 75       | 1      | 0      | 13     | 0      | 0      | 0      | 0      | 0      |
| 1.3 | %                       | 1.3%     | 50.7%      | 29.7%     | 0.9%      | 13.6%    | 0.2%   | 0.0%   | 2.4%   | 0.0%   | 0.0%   | 0.0%   | 0.0%   | 0.0%   |