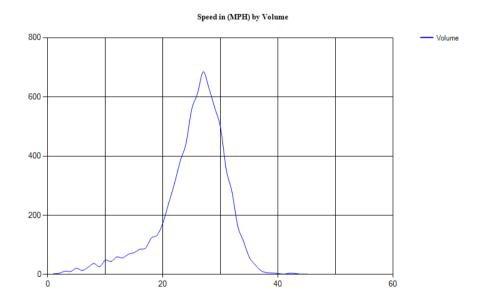

Pace Speed - MPH

Classes Excluded From Pace: None

 Speed
 Number
 Percent

 29 - 36
 216
 71.05263%

Percentile Speeds

Percentile 5th 10th 15th 20th 25th 30th 35th 40th 45th 50th 55th 60th 65th 70th 75th 80th 85th 90th 95th 100th Speed - MPH 31.6 34.8 21 26.8 28.3 28.9 29.8 30.4 31 32.2 32.7 33.3 34.1 35.4 36.5 37.4 38.1 39.5 42.2 59.6

Vehicles Traveling Greater Than 25.0 MPH

Total Volume 304 Total Greater Than 25.0 282 Percent Greater Than 25.0 92.8%

Mean, Median, and Mode Averages

 Mean:
 32.8

 Median (50th %):
 32.7

 Mode:
 30.2

| Cimpagitemit | institution states |         |             |         |          |        |        |        |        |        |        |        |        |
|--------------|--------------------|---------|-------------|---------|----------|--------|--------|--------|--------|--------|--------|--------|--------|
| Unclassed    | Motorcycle         | sCars & | 2 Axle Long | g Buses | 2 Axle 6 | 3 Axle | 4 Axle | <5 Axl | 5 Axle | >6 Axl | <6 Axl | 6 Axle | >6 Axl |
|              | Trailers           |         |             |         | Tire     | Single | Single | Double | Double | Double | Multi  | Multi  | Multi  |
| 4            | 2                  | 118     | 99          | 4       | 67       | 0      | 0      | 10     | 0      | 0      | 0      | 0      | 0      |
| 1.3%         | 0.7%               | 38.8%   | 32.6%       | 1.3%    | 22.0%    | 0.0%   | 0.0%   | 3.3%   | 0.0%   | 0.0%   | 0.0%   | 0.0%   | 0.0%   |