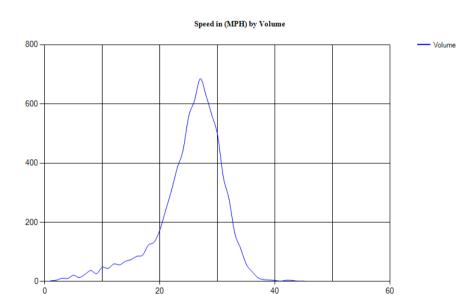

Pace Speed - MPH

Classes Excluded From Pace: None

 Speed
 Number
 Percent

 22 - 31
 195
 78.62904%

Percentile Speeds

Percentile 5th 10th 15th 20th 25th 30th 35th 40th 45th 50th 55th 60th 65th 70th 75th 80th 85th 90th 95th 100th Speed - MPH 17.7 21.5 22.6 23.5 24.7 25.4 25.7 26.3 26.6 27.1 27.7 28.2 28.7 29.1 29.6 30.4 31 31.8 33.2 41.4

Vehicles Traveling Greater Than 25.0 MPH

Total Volume 248 Total Greater Than 25.0 182 Percent Greater Than 25.0 73.4%

Mean, Median, and Mode Averages

 Mean:
 26.8

 Median (50th %):
 27.1

 Mode:
 26.2

| Unclassed  | Motorcycle   | Corc & | 2 Axle Long | Rucoc   | 2 Axle 6 | 3 Axle | 4 Axle | <5 Axl | 5 Axle | >6 Axl | <6 Axl | 6 Axle | >6 Axl |
|------------|--------------|--------|-------------|---------|----------|--------|--------|--------|--------|--------|--------|--------|--------|
| Uliciasseu | Wiotor Cycle |        | 2 Axie Long | g Duses |          |        |        |        |        |        |        |        |        |
|            | Trailers     |        |             |         | Tire     | Single | Single | Double | Double | Double | Multi  | Multi  | Multi  |
| 3          | 5            | 162    | 65          | 1       | 8        | 1      | 0      | 3      | 0      | 0      | 0      | 0      | 0      |
| 1.2%       | 2.0%         | 65.3%  | 26.2%       | 0.4%    | 3.2%     | 0.4%   | 0.0%   | 1.2%   | 0.0%   | 0.0%   | 0.0%   | 0.0%   | 0.0%   |