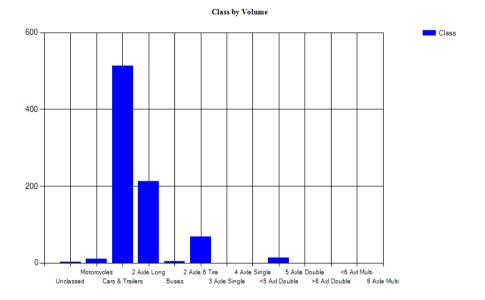

Vehicles Traveling Greater Than 25.0 MPH

Total Volume 552 Total Greater Than 25.0 464 Percent Greater Than 25.0 84.1%

Mean, Median, and Mode Averages

Mean: 30.1 Median (50th %): 30.1 Mode: 30.2

| ~~~ | assification statistics |          |            |           |           |          |        |        |        |        |        |        |        |        |
|-----|-------------------------|----------|------------|-----------|-----------|----------|--------|--------|--------|--------|--------|--------|--------|--------|
| Un  | classed                 | Motorcy  | clesCars & | 2 Axle Lo | ong Buses | 2 Axle 6 | 3 Axle | 4 Axle | <5 Axl | 5 Axle | >6 Axl | <6 Axl | 6 Axle | >6 Axl |
|     |                         | Trailers |            |           |           | Tire     | Single | Single | Double | Double | Double | Multi  | Multi  | Multi  |
| 7   |                         | 7        | 280        | 164       | 5         | 75       | 1      | 0      | 13     | 0      | 0      | 0      | 0      | 0      |
| 1.3 | %                       | 1.3%     | 50.7%      | 29.7%     | 0.9%      | 13.6%    | 0.2%   | 0.0%   | 2.4%   | 0.0%   | 0.0%   | 0.0%   | 0.0%   | 0.0%   |