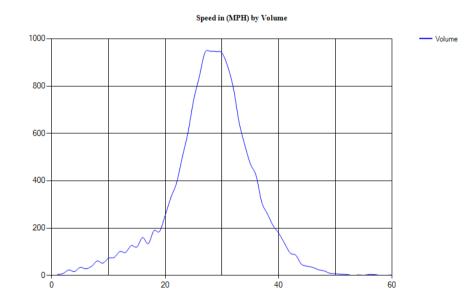

Pace Speed - MPH

Classes Excluded From Pace: None

Speed Number **Percent** 26 - 33 361 65.39855%

Percentile Speeds

Percentile 5th 10th 15th 20th 25th 30th 35th 40th 45th 50th 55th 60th 65th 70th 75th 80th 85th 90th 95th 100th Speed - MPH 34.8 19.6 22.7 24.7 25.7 26.5 27.3 28.2 28.8 29.4 30.1 30.7 31.3 32 32.8 33.7 36.4 37.7 40.3 59.6

Vehicles Traveling Greater Than 25.0 MPH

Total Volume 552 Total Greater Than 25.0 464 Percent Greater Than 25.0 84.1%

Mean, Median, and Mode Averages

Mean: 30.1 Median (50th %): 30.1 Mode: 30.2

| ~~~ | assification statistics |          |            |           |           |          |        |        |        |        |        |        |        |        |
|-----|-------------------------|----------|------------|-----------|-----------|----------|--------|--------|--------|--------|--------|--------|--------|--------|
| Un  | classed                 | Motorcy  | clesCars & | 2 Axle Lo | ong Buses | 2 Axle 6 | 3 Axle | 4 Axle | <5 Axl | 5 Axle | >6 Axl | <6 Axl | 6 Axle | >6 Axl |
|     |                         | Trailers |            |           |           | Tire     | Single | Single | Double | Double | Double | Multi  | Multi  | Multi  |
| 7   |                         | 7        | 280        | 164       | 5         | 75       | 1      | 0      | 13     | 0      | 0      | 0      | 0      | 0      |
| 1.3 | %                       | 1.3%     | 50.7%      | 29.7%     | 0.9%      | 13.6%    | 0.2%   | 0.0%   | 2.4%   | 0.0%   | 0.0%   | 0.0%   | 0.0%   | 0.0%   |