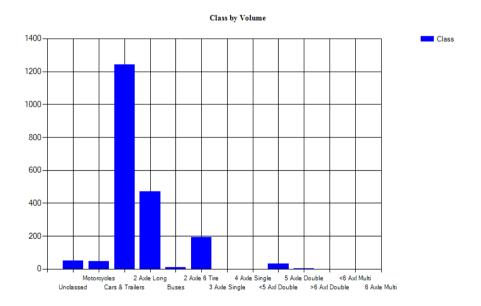

Vehicles Traveling Greater Than 25.0 MPH

Total Volume 1,135 Total Greater Than 25.0 812 Percent Greater Than 25.0 71.5%

Mean, Median, and Mode Averages

Mean: 28.3 Median (50th %): 28.2 Mode: 25.1

| Unclassed MotorcyclesCars &<br>Trailers |      |       | ong Buses | 2 Axle 6<br>Tire | 3 Axle<br>Single | 4 Axle<br>Single | <5 Axl<br>Double | 5 Axle<br>Double | >6 Axl<br>Double | <6 Axl<br>Multi | 6 Axle<br>Multi | >6 Axl<br>Multi |      |
|-----------------------------------------|------|-------|-----------|------------------|------------------|------------------|------------------|------------------|------------------|-----------------|-----------------|-----------------|------|
| 12                                      | 27   | 615   | 297       | 6                | 131              | 14               | 6                | 24               | 3                | 0               | 0               | 0               | 0    |
| 1.1%                                    | 2.4% | 54.2% | 26.2%     | 0.5%             | 11.5%            | 1.2%             | 0.5%             | 2.1%             | 0.3%             | 0.0%            | 0.0%            | 0.0%            | 0.0% |