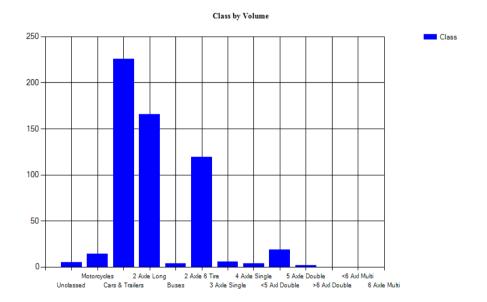

Vehicles Traveling Greater Than 25.0 MPH

Total Volume 552 Total Greater Than 25.0 464 Percent Greater Than 25.0 84.1%

Mean, Median, and Mode Averages

Mean: 30.1 Median (50th %): 30.1 Mode: 30.2

| ~~~ | assification statistics |          |            |           |           |          |        |        |        |        |        |        |        |        |
|-----|-------------------------|----------|------------|-----------|-----------|----------|--------|--------|--------|--------|--------|--------|--------|--------|
| Un  | classed                 | Motorcy  | clesCars & | 2 Axle Lo | ong Buses | 2 Axle 6 | 3 Axle | 4 Axle | <5 Axl | 5 Axle | >6 Axl | <6 Axl | 6 Axle | >6 Axl |
|     |                         | Trailers |            |           |           | Tire     | Single | Single | Double | Double | Double | Multi  | Multi  | Multi  |
| 7   |                         | 7        | 280        | 164       | 5         | 75       | 1      | 0      | 13     | 0      | 0      | 0      | 0      | 0      |
| 1.3 | %                       | 1.3%     | 50.7%      | 29.7%     | 0.9%      | 13.6%    | 0.2%   | 0.0%   | 2.4%   | 0.0%   | 0.0%   | 0.0%   | 0.0%   | 0.0%   |