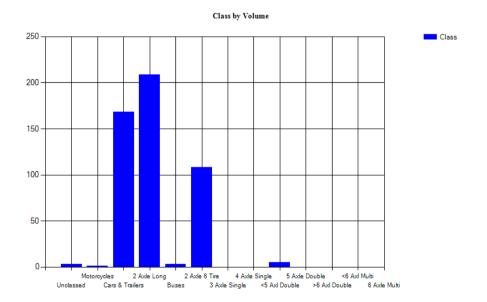

Vehicles Traveling Greater Than 25.0 MPH

Total Volume 304 Total Greater Than 25.0 282 Percent Greater Than 25.0 92.8%

Mean, Median, and Mode Averages

 Mean:
 32.8

 Median (50th %):
 32.7

 Mode:
 30.2

| Cimpagitemit | institution states |         |             |         |          |        |        |        |        |        |        |        |        |
|--------------|--------------------|---------|-------------|---------|----------|--------|--------|--------|--------|--------|--------|--------|--------|
| Unclassed    | Motorcycle         | sCars & | 2 Axle Long | g Buses | 2 Axle 6 | 3 Axle | 4 Axle | <5 Axl | 5 Axle | >6 Axl | <6 Axl | 6 Axle | >6 Axl |
|              | Trailers           |         |             |         | Tire     | Single | Single | Double | Double | Double | Multi  | Multi  | Multi  |
| 4            | 2                  | 118     | 99          | 4       | 67       | 0      | 0      | 10     | 0      | 0      | 0      | 0      | 0      |
| 1.3%         | 0.7%               | 38.8%   | 32.6%       | 1.3%    | 22.0%    | 0.0%   | 0.0%   | 3.3%   | 0.0%   | 0.0%   | 0.0%   | 0.0%   | 0.0%   |