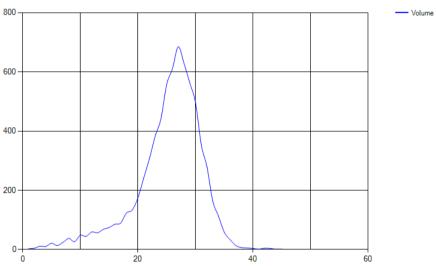

Pace Speed - MPH

Classes Excluded From Pace: None

 Speed
 Number
 Percent

 22 - 31
 195
 78.62904%

Percentile Speeds

Percentile 5th 10th 15th 20th 25th 30th 35th 40th 45th 50th 55th 60th 65th 70th 75th 80th 85th 90th 95th 100th Speed - MPH 17.7 21.5 22.6 23.5 24.7 25.4 25.7 26.3 26.6 27.1 27.7 28.2 28.7 29.1 29.6 30.4 31 31.8 33.2 41.4

Vehicles Traveling Greater Than 25.0 MPH

Total Volume 248 Total Greater Than 25.0 182 Percent Greater Than 25.0 73.4%

Mean, Median, and Mode Averages

 Mean:
 26.8

 Median (50th %):
 27.1

 Mode:
 26.2

| Unclassed  | Motorcycle   | Corc & | 2 Axle Long | Rucoc   | 2 Axle 6 | 3 Axle | 4 Axle | <5 Axl | 5 Axle | >6 Axl | <6 Axl | 6 Axle | >6 Axl |
|------------|--------------|--------|-------------|---------|----------|--------|--------|--------|--------|--------|--------|--------|--------|
| Uliciasseu | Wiotor Cycle |        | 2 Axie Long | g Duses |          |        |        |        |        |        |        |        |        |
|            | Trailers     |        |             |         | Tire     | Single | Single | Double | Double | Double | Multi  | Multi  | Multi  |
| 3          | 5            | 162    | 65          | 1       | 8        | 1      | 0      | 3      | 0      | 0      | 0      | 0      | 0      |
| 1.2%       | 2.0%         | 65.3%  | 26.2%       | 0.4%    | 3.2%     | 0.4%   | 0.0%   | 1.2%   | 0.0%   | 0.0%   | 0.0%   | 0.0%   | 0.0%   |