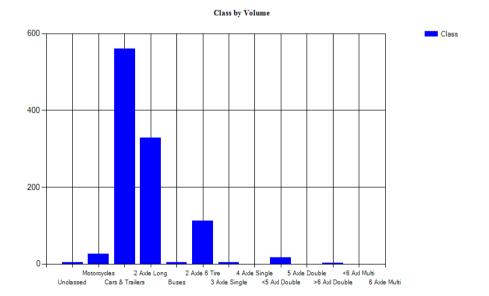

Vehicles Traveling Greater Than 25.0 MPH

Total Volume 684
Total Greater Than 25.0 595
Percent Greater Than 25.0 87.0%

Mean, Median, and Mode Averages

 Mean:
 31.0

 Median (50th %):
 30.7

 Mode:
 27.7

| Classification Statistics |            |         |             |         |          |        |        |        |        |        |        |        |        |
|---------------------------|------------|---------|-------------|---------|----------|--------|--------|--------|--------|--------|--------|--------|--------|
| Unclassed                 | Motorcycle | sCars & | 2 Axle Long | g Buses | 2 Axle 6 | 3 Axle | 4 Axle | <5 Axl | 5 Axle | >6 Axl | <6 Axl | 6 Axle | >6 Axl |
|                           | Trailers   |         |             |         | Tire     | Single | Single | Double | Double | Double | Multi  | Multi  | Multi  |
| 0                         | 2          | 360     | 208         | 2       | 98       | 0      | 0      | 11     | 2      | 1      | 0      | 0      | 0      |
| 0.0%                      | 0.3%       | 52.6%   | 30.4%       | 0.3%    | 14.3%    | 0.0%   | 0.0%   | 1.6%   | 0.3%   | 0.1%   | 0.0%   | 0.0%   | 0.0%   |