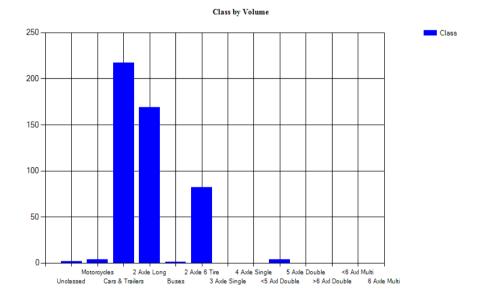

Vehicles Traveling Greater Than 25.0 MPH

Total Volume 552 Total Greater Than 25.0 464 Percent Greater Than 25.0 84.1%

Mean, Median, and Mode Averages

Mean: 30.1 Median (50th %): 30.1 Mode: 30.2

| ~~~ | assification statistics |          |            |           |           |          |        |        |        |        |        |        |        |        |
|-----|-------------------------|----------|------------|-----------|-----------|----------|--------|--------|--------|--------|--------|--------|--------|--------|
| Un  | classed                 | Motorcy  | clesCars & | 2 Axle Lo | ong Buses | 2 Axle 6 | 3 Axle | 4 Axle | <5 Axl | 5 Axle | >6 Axl | <6 Axl | 6 Axle | >6 Axl |
|     |                         | Trailers |            |           |           | Tire     | Single | Single | Double | Double | Double | Multi  | Multi  | Multi  |
| 7   |                         | 7        | 280        | 164       | 5         | 75       | 1      | 0      | 13     | 0      | 0      | 0      | 0      | 0      |
| 1.3 | %                       | 1.3%     | 50.7%      | 29.7%     | 0.9%      | 13.6%    | 0.2%   | 0.0%   | 2.4%   | 0.0%   | 0.0%   | 0.0%   | 0.0%   | 0.0%   |