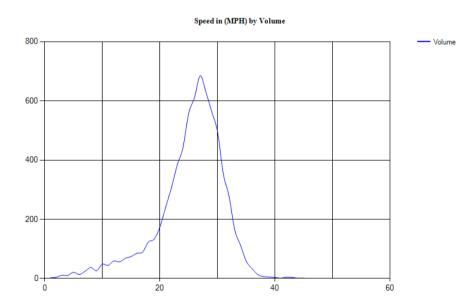

Pace Speed - MPH

Classes Excluded From Pace: None

 Speed
 Number
 Percent

 29 - 36
 242
 69.94219%

Percentile Speeds

Percentile 5th 10th 15th **20th** 25th 30th 35th 40th 45th 50th 55th 60th 65th 70th 75th 80th 85th 90th 95th 100th Speed - MPH 24.5 27.9 29 29.7 30.7 31.3 31.7 32.2 32.9 33.5 34.5 34.8 35.4 36.2 37.2 38.1 39.2 41.2 43.6 55.3

Vehicles Traveling Greater Than 25.0 MPH

Total Volume 346 Total Greater Than 25.0 327 Percent Greater Than 25.0 94.5%

Mean, Median, and Mode Averages

 Mean:
 33.8

 Median (50th %):
 33.5

 Mode:
 33.0

| Ciassificano | issification statistics |         |             |         |          |        |        |        |        |        |        |        |        |
|--------------|-------------------------|---------|-------------|---------|----------|--------|--------|--------|--------|--------|--------|--------|--------|
| Unclassed    | Motorcycle              | sCars & | 2 Axle Long | g Buses | 2 Axle 6 | 3 Axle | 4 Axle | <5 Axl | 5 Axle | >6 Axl | <6 Axl | 6 Axle | >6 Axl |
|              | Trailers                |         |             |         | Tire     | Single | Single | Double | Double | Double | Multi  | Multi  | Multi  |
| 0            | 1                       | 121     | 124         | 1       | 90       | 0      | 0      | 8      | 1      | 0      | 0      | 0      | 0      |
| 0.0%         | 0.3%                    | 35.0%   | 35.8%       | 0.3%    | 26.0%    | 0.0%   | 0.0%   | 2.3%   | 0.3%   | 0.0%   | 0.0%   | 0.0%   | 0.0%   |