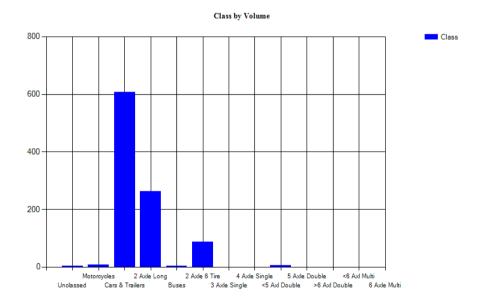

Vehicles Traveling Greater Than 25.0 MPH

Total Volume 552 Total Greater Than 25.0 464 Percent Greater Than 25.0 84.1%

Mean, Median, and Mode Averages

Mean: 30.1 Median (50th %): 30.1 Mode: 30.2

| ~~~ | assification statistics |          |            |           |           |          |        |        |        |        |        |        |        |        |
|-----|-------------------------|----------|------------|-----------|-----------|----------|--------|--------|--------|--------|--------|--------|--------|--------|
| Un  | classed                 | Motorcy  | clesCars & | 2 Axle Lo | ong Buses | 2 Axle 6 | 3 Axle | 4 Axle | <5 Axl | 5 Axle | >6 Axl | <6 Axl | 6 Axle | >6 Axl |
|     |                         | Trailers |            |           |           | Tire     | Single | Single | Double | Double | Double | Multi  | Multi  | Multi  |
| 7   |                         | 7        | 280        | 164       | 5         | 75       | 1      | 0      | 13     | 0      | 0      | 0      | 0      | 0      |
| 1.3 | %                       | 1.3%     | 50.7%      | 29.7%     | 0.9%      | 13.6%    | 0.2%   | 0.0%   | 2.4%   | 0.0%   | 0.0%   | 0.0%   | 0.0%   | 0.0%   |