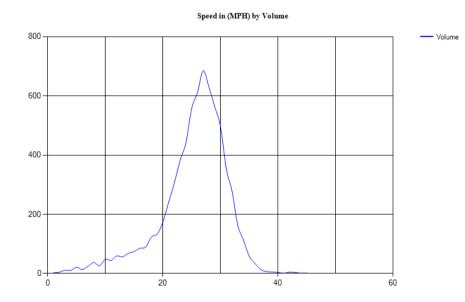

Pace Speed - MPH

Classes Excluded From Pace: None

 Speed
 Number
 Percent

 26 - 33
 454
 66.37427%

Percentile Speeds

Percentile 5th 10th 15th 20th 25th 30th 35th 40th 45th 50th 55th 60th 65th 70th 75th 80th 85th 90th 95th 100th Speed - MPH 22.5 24.1 25.7 26.6 27.6 28.2 28.9 29.3 30 30.7 31.2 31.7 32.4 33.3 34.4 35.2 36.5 38.1 41.2 55.3