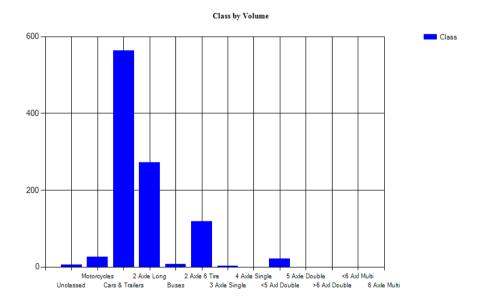

Vehicles Traveling Greater Than 25.0 MPH

Total Volume 552 Total Greater Than 25.0 464 Percent Greater Than 25.0 84.1%

Mean, Median, and Mode Averages

Mean: 30.1 Median (50th %): 30.1 Mode: 30.2

| ~~~ | assification statistics |          |            |           |           |          |        |        |        |        |        |        |        |        |
|-----|-------------------------|----------|------------|-----------|-----------|----------|--------|--------|--------|--------|--------|--------|--------|--------|
| Un  | classed                 | Motorcy  | clesCars & | 2 Axle Lo | ong Buses | 2 Axle 6 | 3 Axle | 4 Axle | <5 Axl | 5 Axle | >6 Axl | <6 Axl | 6 Axle | >6 Axl |
|     |                         | Trailers |            |           |           | Tire     | Single | Single | Double | Double | Double | Multi  | Multi  | Multi  |
| 7   |                         | 7        | 280        | 164       | 5         | 75       | 1      | 0      | 13     | 0      | 0      | 0      | 0      | 0      |
| 1.3 | %                       | 1.3%     | 50.7%      | 29.7%     | 0.9%      | 13.6%    | 0.2%   | 0.0%   | 2.4%   | 0.0%   | 0.0%   | 0.0%   | 0.0%   | 0.0%   |