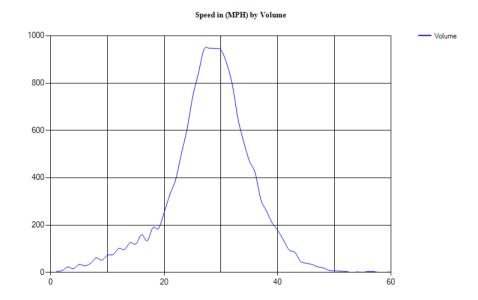

Pace Speed - MPH

Classes Excluded From Pace: None

 Speed
 Number
 Percent

 22 - 31
 195
 78.62904%

Percentile Speeds

Percentile 5th 10th 15th 20th 25th 30th 35th 40th 45th 50th 55th 60th 65th 70th 75th 80th 85th 90th 95th 100th Speed - MPH 17.7 21.5 22.6 23.5 24.7 25.4 25.7 26.3 26.6 27.1 27.7 28.2 28.7 29.1 29.6 30.4 31 31.8 33.2 41.4