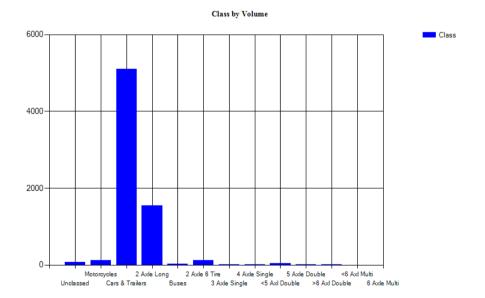

Vehicles Traveling Greater Than 25.0 MPH

Total Volume 248 Total Greater Than 25.0 182 Percent Greater Than 25.0 73.4%

Mean, Median, and Mode Averages

 Mean:
 26.8

 Median (50th %):
 27.1

 Mode:
 26.2

| Unclassed  | Motorcycle   | Corc & | 2 Axle Long | Rucoc   | 2 Axle 6 | 3 Axle | 4 Axle | <5 Axl | 5 Axle | >6 Axl | <6 Axl | 6 Axle | >6 Axl |
|------------|--------------|--------|-------------|---------|----------|--------|--------|--------|--------|--------|--------|--------|--------|
| Uliciasseu | Wiotor Cycle |        | 2 Axie Long | g Duses |          |        |        |        |        |        |        |        |        |
|            | Trailers     |        |             |         | Tire     | Single | Single | Double | Double | Double | Multi  | Multi  | Multi  |
| 3          | 5            | 162    | 65          | 1       | 8        | 1      | 0      | 3      | 0      | 0      | 0      | 0      | 0      |
| 1.2%       | 2.0%         | 65.3%  | 26.2%       | 0.4%    | 3.2%     | 0.4%   | 0.0%   | 1.2%   | 0.0%   | 0.0%   | 0.0%   | 0.0%   | 0.0%   |