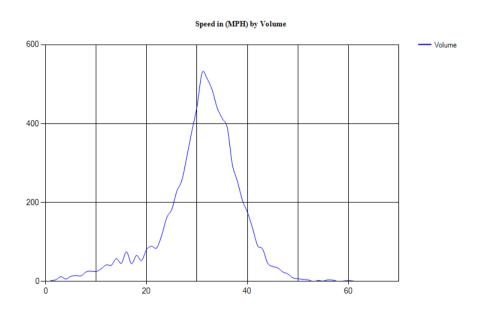

Pace Speed - MPH

Classes Excluded From Pace: None

Speed Number **Percent** 26 - 33 361 65.39855%

Percentile Speeds

Percentile 5th 10th 15th 20th 25th 30th 35th 40th 45th 50th 55th 60th 65th 70th 75th 80th 85th 90th 95th 100th Speed - MPH 34.8 19.6 22.7 24.7 25.7 26.5 27.3 28.2 28.8 29.4 30.1 30.7 31.3 32 32.8 33.7 36.4 37.7 40.3 59.6