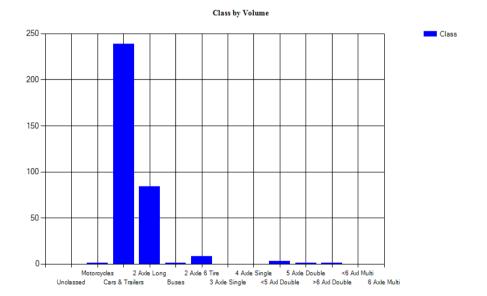

Vehicles Traveling Greater Than 25.0 MPH

Total Volume 552 Total Greater Than 25.0 464 Percent Greater Than 25.0 84.1%

Mean, Median, and Mode Averages

Mean: 30.1 Median (50th %): 30.1 Mode: 30.2

| ~~~ | assification statistics |          |            |           |           |          |        |        |        |        |        |        |        |        |
|-----|-------------------------|----------|------------|-----------|-----------|----------|--------|--------|--------|--------|--------|--------|--------|--------|
| Un  | classed                 | Motorcy  | clesCars & | 2 Axle Lo | ong Buses | 2 Axle 6 | 3 Axle | 4 Axle | <5 Axl | 5 Axle | >6 Axl | <6 Axl | 6 Axle | >6 Axl |
|     |                         | Trailers |            |           |           | Tire     | Single | Single | Double | Double | Double | Multi  | Multi  | Multi  |
| 7   |                         | 7        | 280        | 164       | 5         | 75       | 1      | 0      | 13     | 0      | 0      | 0      | 0      | 0      |
| 1.3 | %                       | 1.3%     | 50.7%      | 29.7%     | 0.9%      | 13.6%    | 0.2%   | 0.0%   | 2.4%   | 0.0%   | 0.0%   | 0.0%   | 0.0%   | 0.0%   |