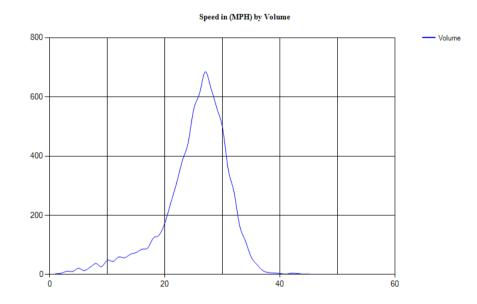

Pace Speed - MPH

Classes Excluded From Pace: None

Speed Number **Percent** 26 - 33 361 65.39855%

Percentile Speeds

Percentile 5th 10th 15th 20th 25th 30th 35th 40th 45th 50th 55th 60th 65th 70th 75th 80th 85th 90th 95th 100th Speed - MPH 34.8 19.6 22.7 24.7 25.7 26.5 27.3 28.2 28.8 29.4 30.1 30.7 31.3 32 32.8 33.7 36.4 37.7 40.3 59.6

Vehicles Traveling Greater Than 25.0 MPH

Total Volume 552 Total Greater Than 25.0 464 Percent Greater Than 25.0 84.1%

Mean, Median, and Mode Averages

Mean: 30.1 Median (50th %): 30.1 Mode: 30.2

| ~~~ | assification statistics |          |            |           |           |          |        |        |        |        |        |        |        |        |
|-----|-------------------------|----------|------------|-----------|-----------|----------|--------|--------|--------|--------|--------|--------|--------|--------|
| Un  | classed                 | Motorcy  | clesCars & | 2 Axle Lo | ong Buses | 2 Axle 6 | 3 Axle | 4 Axle | <5 Axl | 5 Axle | >6 Axl | <6 Axl | 6 Axle | >6 Axl |
|     |                         | Trailers |            |           |           | Tire     | Single | Single | Double | Double | Double | Multi  | Multi  | Multi  |
| 7   |                         | 7        | 280        | 164       | 5         | 75       | 1      | 0      | 13     | 0      | 0      | 0      | 0      | 0      |
| 1.3 | %                       | 1.3%     | 50.7%      | 29.7%     | 0.9%      | 13.6%    | 0.2%   | 0.0%   | 2.4%   | 0.0%   | 0.0%   | 0.0%   | 0.0%   | 0.0%   |