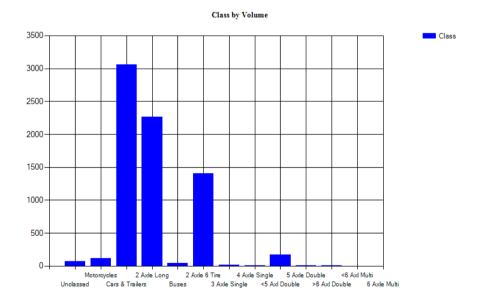

Vehicles Traveling Greater Than 25.0 MPH

Total Volume 552 Total Greater Than 25.0 464 Percent Greater Than 25.0 84.1%

Mean, Median, and Mode Averages

Mean: 30.1 Median (50th %): 30.1 Mode: 30.2

| ~~~ | assification statistics |          |            |           |           |          |        |        |        |        |        |        |        |        |
|-----|-------------------------|----------|------------|-----------|-----------|----------|--------|--------|--------|--------|--------|--------|--------|--------|
| Un  | classed                 | Motorcy  | clesCars & | 2 Axle Lo | ong Buses | 2 Axle 6 | 3 Axle | 4 Axle | <5 Axl | 5 Axle | >6 Axl | <6 Axl | 6 Axle | >6 Axl |
|     |                         | Trailers |            |           |           | Tire     | Single | Single | Double | Double | Double | Multi  | Multi  | Multi  |
| 7   |                         | 7        | 280        | 164       | 5         | 75       | 1      | 0      | 13     | 0      | 0      | 0      | 0      | 0      |
| 1.3 | %                       | 1.3%     | 50.7%      | 29.7%     | 0.9%      | 13.6%    | 0.2%   | 0.0%   | 2.4%   | 0.0%   | 0.0%   | 0.0%   | 0.0%   | 0.0%   |