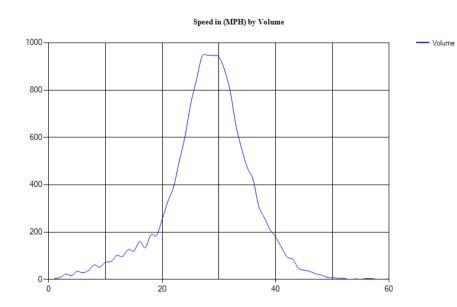

Pace Speed - MPH

Classes Excluded From Pace: None

Speed Number **Percent** 26 - 33 361 65.39855%

Percentile Speeds

Percentile 5th 10th 15th 20th 25th 30th 35th 40th 45th 50th 55th 60th 65th 70th 75th 80th 85th 90th 95th 100th Speed - MPH 34.8 19.6 22.7 24.7 25.7 26.5 27.3 28.2 28.8 29.4 30.1 30.7 31.3 32 32.8 33.7 36.4 37.7 40.3 59.6

Vehicles Traveling Greater Than 25.0 MPH

Total Volume 552 Total Greater Than 25.0 464 Percent Greater Than 25.0 84.1%

Mean, Median, and Mode Averages

Mean: 30.1 Median (50th %): 30.1 Mode: 30.2

| ~~~ | assification statistics |          |            |           |           |          |        |        |        |        |        |        |        |        |
|-----|-------------------------|----------|------------|-----------|-----------|----------|--------|--------|--------|--------|--------|--------|--------|--------|
| Un  | classed                 | Motorcy  | clesCars & | 2 Axle Lo | ong Buses | 2 Axle 6 | 3 Axle | 4 Axle | <5 Axl | 5 Axle | >6 Axl | <6 Axl | 6 Axle | >6 Axl |
|     |                         | Trailers |            |           |           | Tire     | Single | Single | Double | Double | Double | Multi  | Multi  | Multi  |
| 7   |                         | 7        | 280        | 164       | 5         | 75       | 1      | 0      | 13     | 0      | 0      | 0      | 0      | 0      |
| 1.3 | %                       | 1.3%     | 50.7%      | 29.7%     | 0.9%      | 13.6%    | 0.2%   | 0.0%   | 2.4%   | 0.0%   | 0.0%   | 0.0%   | 0.0%   | 0.0%   |