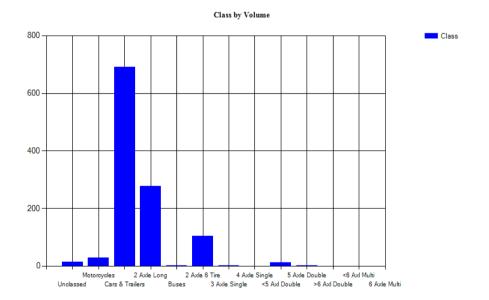

Vehicles Traveling Greater Than 25.0 MPH

Total Volume 684
Total Greater Than 25.0 595
Percent Greater Than 25.0 87.0%

Mean, Median, and Mode Averages

 Mean:
 31.0

 Median (50th %):
 30.7

 Mode:
 27.7

| Classification Statistics |            |         |             |         |          |        |        |        |        |        |        |        |        |
|---------------------------|------------|---------|-------------|---------|----------|--------|--------|--------|--------|--------|--------|--------|--------|
| Unclassed                 | Motorcycle | sCars & | 2 Axle Long | g Buses | 2 Axle 6 | 3 Axle | 4 Axle | <5 Axl | 5 Axle | >6 Axl | <6 Axl | 6 Axle | >6 Axl |
|                           | Trailers   |         |             |         | Tire     | Single | Single | Double | Double | Double | Multi  | Multi  | Multi  |
| 0                         | 2          | 360     | 208         | 2       | 98       | 0      | 0      | 11     | 2      | 1      | 0      | 0      | 0      |
| 0.0%                      | 0.3%       | 52.6%   | 30.4%       | 0.3%    | 14.3%    | 0.0%   | 0.0%   | 1.6%   | 0.3%   | 0.1%   | 0.0%   | 0.0%   | 0.0%   |