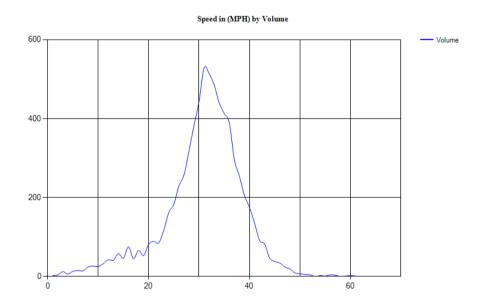

#### Combined Lanes 6/27/2023

Peak Analysis

Classes Excluded From Peaks: None

| Date      | $\mathbf{AM}$ | Hour   | Highest  | Highest  | Peak   | Pm      | Hour   | Highest  | Highest  | Peak   |
|-----------|---------------|--------|----------|----------|--------|---------|--------|----------|----------|--------|
|           | Peak          | Volume | Interval | Interval | Hour   | Peak    | Volume | Interval | Interval | Hour   |
|           |               |        | Time     | Volume   | Factor |         |        | Time     | Volume   | Factor |
| 6/27/2023 | 10:36 AM      | 66     | 11:10 AM | 22       | 0.75   | 2:20 PM | 78     | 2:48 PM  | 23       | 0.85   |

Pace Speed - MPH

Classes Excluded From Pace: None

Speed Number **Percent** 26 - 33 361 65.39855%

Percentile Speeds

Percentile 5th 10th 15th 20th 25th 30th 35th 40th 45th 50th 55th 60th 65th 70th 75th 80th 85th 90th 95th 100th Speed - MPH 34.8 19.6 22.7 24.7 25.7 26.5 27.3 28.2 28.8 29.4 30.1 30.7 31.3 32 32.8 33.7 36.4 37.7 40.3 59.6

Vehicles Traveling Greater Than 25.0 MPH

Total Volume 552 Total Greater Than 25.0 464 Percent Greater Than 25.0 84.1%

Mean, Median, and Mode Averages

Mean: 30.1 Median (50th %): 30.1 Mode: 30.2

| ~~~ | assification statistics |          |            |           |           |          |        |        |        |        |        |        |        |        |
|-----|-------------------------|----------|------------|-----------|-----------|----------|--------|--------|--------|--------|--------|--------|--------|--------|
| Un  | classed                 | Motorcy  | clesCars & | 2 Axle Lo | ong Buses | 2 Axle 6 | 3 Axle | 4 Axle | <5 Axl | 5 Axle | >6 Axl | <6 Axl | 6 Axle | >6 Axl |
|     |                         | Trailers |            |           |           | Tire     | Single | Single | Double | Double | Double | Multi  | Multi  | Multi  |
| 7   |                         | 7        | 280        | 164       | 5         | 75       | 1      | 0      | 13     | 0      | 0      | 0      | 0      | 0      |
| 1.3 | %                       | 1.3%     | 50.7%      | 29.7%     | 0.9%      | 13.6%    | 0.2%   | 0.0%   | 2.4%   | 0.0%   | 0.0%   | 0.0%   | 0.0%   | 0.0%   |