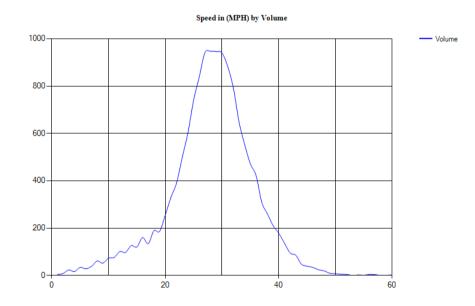

Pace Speed - MPH

Classes Excluded From Pace: None

Speed Number **Percent** 26 - 33 361 65.39855%

Percentile Speeds

Percentile 5th 10th 15th 20th 25th 30th 35th 40th 45th 50th 55th 60th 65th 70th 75th 80th 85th 90th 95th 100th Speed - MPH 34.8 19.6 22.7 24.7 25.7 26.5 27.3 28.2 28.8 29.4 30.1 30.7 31.3 32 32.8 33.7 36.4 37.7 40.3 59.6

Vehicles Traveling Greater Than 25.0 MPH

Total Volume 552 Total Greater Than 25.0 464 Percent Greater Than 25.0 84.1%

Mean, Median, and Mode Averages

Mean: 30.1 Median (50th %): 30.1 Mode: 30.2

| ~~~ | assification statistics |          |            |           |           |          |        |        |        |        |        |        |        |        |
|-----|-------------------------|----------|------------|-----------|-----------|----------|--------|--------|--------|--------|--------|--------|--------|--------|
| Un  | classed                 | Motorcy  | clesCars & | 2 Axle Lo | ong Buses | 2 Axle 6 | 3 Axle | 4 Axle | <5 Axl | 5 Axle | >6 Axl | <6 Axl | 6 Axle | >6 Axl |
|     |                         | Trailers |            |           |           | Tire     | Single | Single | Double | Double | Double | Multi  | Multi  | Multi  |
| 7   |                         | 7        | 280        | 164       | 5         | 75       | 1      | 0      | 13     | 0      | 0      | 0      | 0      | 0      |
| 1.3 | %                       | 1.3%     | 50.7%      | 29.7%     | 0.9%      | 13.6%    | 0.2%   | 0.0%   | 2.4%   | 0.0%   | 0.0%   | 0.0%   | 0.0%   | 0.0%   |