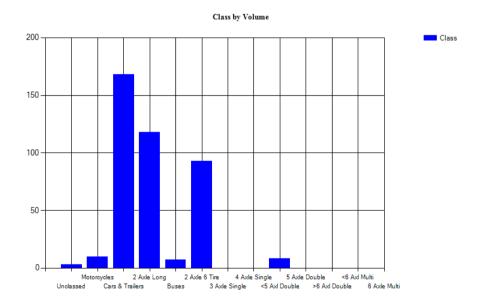

Vehicles Traveling Greater Than 25.0 MPH

Total Volume 552 Total Greater Than 25.0 464 Percent Greater Than 25.0 84.1%

Mean, Median, and Mode Averages

Mean: 30.1 Median (50th %): 30.1 Mode: 30.2

| ~~~ | assification statistics |          |            |           |           |          |        |        |        |        |        |        |        |        |
|-----|-------------------------|----------|------------|-----------|-----------|----------|--------|--------|--------|--------|--------|--------|--------|--------|
| Un  | classed                 | Motorcy  | clesCars & | 2 Axle Lo | ong Buses | 2 Axle 6 | 3 Axle | 4 Axle | <5 Axl | 5 Axle | >6 Axl | <6 Axl | 6 Axle | >6 Axl |
|     |                         | Trailers |            |           |           | Tire     | Single | Single | Double | Double | Double | Multi  | Multi  | Multi  |
| 7   |                         | 7        | 280        | 164       | 5         | 75       | 1      | 0      | 13     | 0      | 0      | 0      | 0      | 0      |
| 1.3 | %                       | 1.3%     | 50.7%      | 29.7%     | 0.9%      | 13.6%    | 0.2%   | 0.0%   | 2.4%   | 0.0%   | 0.0%   | 0.0%   | 0.0%   | 0.0%   |