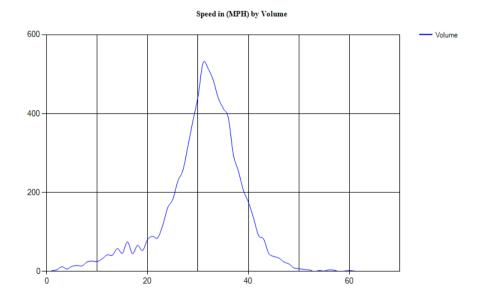

Pace Speed - MPH

Classes Excluded From Pace: None

 Speed
 Number
 Percent

 22 - 31
 195
 78.62904%

Percentile Speeds

Percentile 5th 10th 15th 20th 25th 30th 35th 40th 45th 50th 55th 60th 65th 70th 75th 80th 85th 90th 95th 100th Speed - MPH 17.7 21.5 22.6 23.5 24.7 25.4 25.7 26.3 26.6 27.1 27.7 28.2 28.7 29.1 29.6 30.4 31 31.8 33.2 41.4