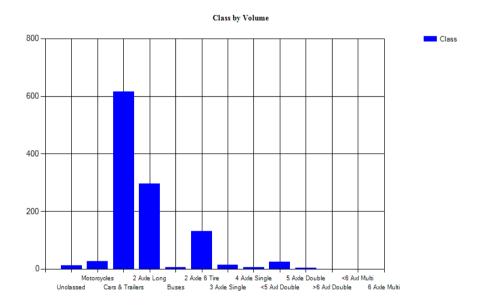

Vehicles Traveling Greater Than 25.0 MPH

Total Volume 552 Total Greater Than 25.0 464 Percent Greater Than 25.0 84.1%

Mean, Median, and Mode Averages

Mean: 30.1 Median (50th %): 30.1 Mode: 30.2

| ~~~ | assification statistics |          |            |           |           |          |        |        |        |        |        |        |        |        |
|-----|-------------------------|----------|------------|-----------|-----------|----------|--------|--------|--------|--------|--------|--------|--------|--------|
| Un  | classed                 | Motorcy  | clesCars & | 2 Axle Lo | ong Buses | 2 Axle 6 | 3 Axle | 4 Axle | <5 Axl | 5 Axle | >6 Axl | <6 Axl | 6 Axle | >6 Axl |
|     |                         | Trailers |            |           |           | Tire     | Single | Single | Double | Double | Double | Multi  | Multi  | Multi  |
| 7   |                         | 7        | 280        | 164       | 5         | 75       | 1      | 0      | 13     | 0      | 0      | 0      | 0      | 0      |
| 1.3 | %                       | 1.3%     | 50.7%      | 29.7%     | 0.9%      | 13.6%    | 0.2%   | 0.0%   | 2.4%   | 0.0%   | 0.0%   | 0.0%   | 0.0%   | 0.0%   |