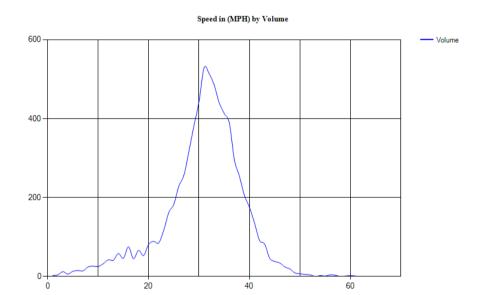

Pace Speed - MPH

Classes Excluded From Pace: None

 Speed
 Number
 Percent

 22 - 31
 195
 78.62904%

Percentile Speeds

Percentile 5th 10th 15th 20th 25th 30th 35th 40th 45th 50th 55th 60th 65th 70th 75th 80th 85th 90th 95th 100th Speed - MPH 17.7 21.5 22.6 23.5 24.7 25.4 25.7 26.3 26.6 27.1 27.7 28.2 28.7 29.1 29.6 30.4 31 31.8 33.2 41.4