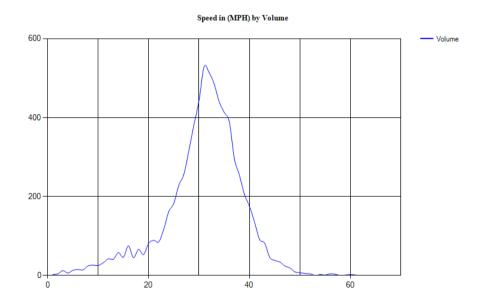

Pace Speed - MPH

Classes Excluded From Pace: None

Speed Number **Percent** 26 - 33 361 65.39855%

Percentile Speeds

Percentile 5th 10th 15th 20th 25th 30th 35th 40th 45th 50th 55th 60th 65th 70th 75th 80th 85th 90th 95th 100th Speed - MPH 34.8 19.6 22.7 24.7 25.7 26.5 27.3 28.2 28.8 29.4 30.1 30.7 31.3 32 32.8 33.7 36.4 37.7 40.3 59.6

Vehicles Traveling Greater Than 25.0 MPH

Total Volume 552 Total Greater Than 25.0 464 Percent Greater Than 25.0 84.1%

Mean, Median, and Mode Averages

Mean: 30.1 Median (50th %): 30.1 Mode: 30.2

| ~~~ | assification statistics |          |            |           |           |          |        |        |        |        |        |        |        |        |
|-----|-------------------------|----------|------------|-----------|-----------|----------|--------|--------|--------|--------|--------|--------|--------|--------|
| Un  | classed                 | Motorcy  | clesCars & | 2 Axle Lo | ong Buses | 2 Axle 6 | 3 Axle | 4 Axle | <5 Axl | 5 Axle | >6 Axl | <6 Axl | 6 Axle | >6 Axl |
|     |                         | Trailers |            |           |           | Tire     | Single | Single | Double | Double | Double | Multi  | Multi  | Multi  |
| 7   |                         | 7        | 280        | 164       | 5         | 75       | 1      | 0      | 13     | 0      | 0      | 0      | 0      | 0      |
| 1.3 | %                       | 1.3%     | 50.7%      | 29.7%     | 0.9%      | 13.6%    | 0.2%   | 0.0%   | 2.4%   | 0.0%   | 0.0%   | 0.0%   | 0.0%   | 0.0%   |