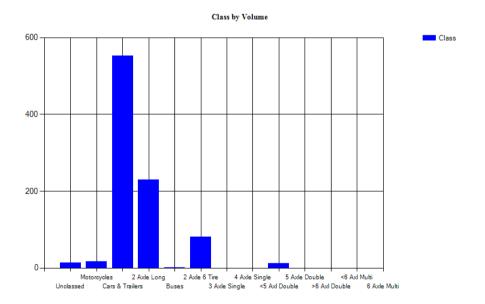

Vehicles Traveling Greater Than 25.0 MPH

Total Volume 552 Total Greater Than 25.0 464 Percent Greater Than 25.0 84.1%

Mean, Median, and Mode Averages

Mean: 30.1 Median (50th %): 30.1 Mode: 30.2

| ~~~ | assification statistics |          |            |           |           |          |        |        |        |        |        |        |        |        |
|-----|-------------------------|----------|------------|-----------|-----------|----------|--------|--------|--------|--------|--------|--------|--------|--------|
| Un  | classed                 | Motorcy  | clesCars & | 2 Axle Lo | ong Buses | 2 Axle 6 | 3 Axle | 4 Axle | <5 Axl | 5 Axle | >6 Axl | <6 Axl | 6 Axle | >6 Axl |
|     |                         | Trailers |            |           |           | Tire     | Single | Single | Double | Double | Double | Multi  | Multi  | Multi  |
| 7   |                         | 7        | 280        | 164       | 5         | 75       | 1      | 0      | 13     | 0      | 0      | 0      | 0      | 0      |
| 1.3 | %                       | 1.3%     | 50.7%      | 29.7%     | 0.9%      | 13.6%    | 0.2%   | 0.0%   | 2.4%   | 0.0%   | 0.0%   | 0.0%   | 0.0%   | 0.0%   |