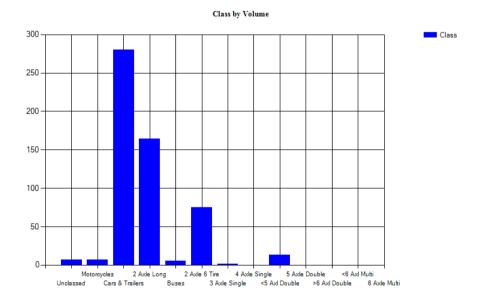

Vehicles Traveling Greater Than 25.0 MPH

Total Volume 552 Total Greater Than 25.0 464 Percent Greater Than 25.0 84.1%

Mean, Median, and Mode Averages

Mean: 30.1 Median (50th %): 30.1 Mode: 30.2

| ~~~ | assification statistics |          |            |           |           |          |        |        |        |        |        |        |        |        |
|-----|-------------------------|----------|------------|-----------|-----------|----------|--------|--------|--------|--------|--------|--------|--------|--------|
| Un  | classed                 | Motorcy  | clesCars & | 2 Axle Lo | ong Buses | 2 Axle 6 | 3 Axle | 4 Axle | <5 Axl | 5 Axle | >6 Axl | <6 Axl | 6 Axle | >6 Axl |
|     |                         | Trailers |            |           |           | Tire     | Single | Single | Double | Double | Double | Multi  | Multi  | Multi  |
| 7   |                         | 7        | 280        | 164       | 5         | 75       | 1      | 0      | 13     | 0      | 0      | 0      | 0      | 0      |
| 1.3 | %                       | 1.3%     | 50.7%      | 29.7%     | 0.9%      | 13.6%    | 0.2%   | 0.0%   | 2.4%   | 0.0%   | 0.0%   | 0.0%   | 0.0%   | 0.0%   |