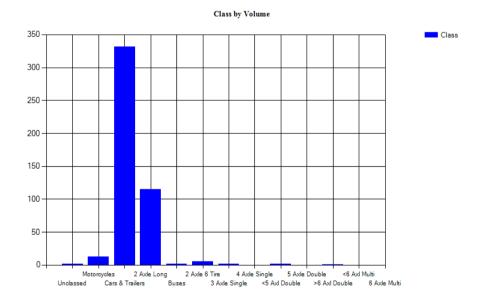

Vehicles Traveling Greater Than 25.0 MPH

2,045 Total Volume Total Greater Than 25.0 712 Percent Greater Than 25.0 34.8%

Mean, Median, and Mode Averages

Mean: 21.3 Median (50th %): 21.0 Mode: 15.7

| e tuss y tentro it statistics |            |          |             |        |          |        |        |        |        |        |        |        |        |
|-------------------------------|------------|----------|-------------|--------|----------|--------|--------|--------|--------|--------|--------|--------|--------|
| Unclassed                     | Motorcycle | sCars &  | 2 Axle Long | gBuses | 2 Axle 6 | 3 Axle | 4 Axle | <5 Axl | 5 Axle | >6 Axl | <6 Axl | 6 Axle | >6 Axl |
|                               |            | Trailers |             |        | Tire     | Single | Single | Double | Double | Double | Multi  | Multi  | Multi  |
| 50                            | 45         | 1243     | 471         | 9      | 194      | 0      | 0      | 31     | 2      | 0      | 0      | 0      | 0      |
| 2.4%                          | 2.2%       | 60.8%    | 23.0%       | 0.4%   | 9.5%     | 0.0%   | 0.0%   | 1.5%   | 0.1%   | 0.0%   | 0.0%   | 0.0%   | 0.0%   |