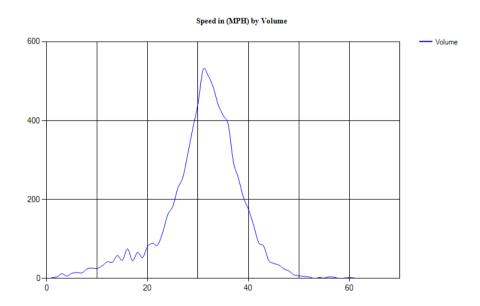

Pace Speed - MPH

Classes Excluded From Pace: None

 Speed
 Number
 Percent

 22 - 31
 195
 78.62904%

Percentile Speeds

Percentile 5th 10th 15th 20th 25th 30th 35th 40th 45th 50th 55th 60th 65th 70th 75th 80th 85th 90th 95th 100th Speed - MPH 17.7 21.5 22.6 23.5 24.7 25.4 25.7 26.3 26.6 27.1 27.7 28.2 28.7 29.1 29.6 30.4 31 31.8 33.2 41.4

Vehicles Traveling Greater Than 25.0 MPH

Total Volume 248 Total Greater Than 25.0 182 Percent Greater Than 25.0 73.4%

Mean, Median, and Mode Averages

 Mean:
 26.8

 Median (50th %):
 27.1

 Mode:
 26.2

| Unclassed  | Motorcycle   | Corc & | 2 Axle Long | Rucoc   | 2 Axle 6 | 3 Axle | 4 Axle | <5 Axl | 5 Axle | >6 Axl | <6 Axl | 6 Axle | >6 Axl |
|------------|--------------|--------|-------------|---------|----------|--------|--------|--------|--------|--------|--------|--------|--------|
| Uliciasseu | Wiotor Cycle |        | 2 Axie Long | g Duses |          |        |        |        |        |        |        |        |        |
|            | Trailers     |        |             |         | Tire     | Single | Single | Double | Double | Double | Multi  | Multi  | Multi  |
| 3          | 5            | 162    | 65          | 1       | 8        | 1      | 0      | 3      | 0      | 0      | 0      | 0      | 0      |
| 1.2%       | 2.0%         | 65.3%  | 26.2%       | 0.4%    | 3.2%     | 0.4%   | 0.0%   | 1.2%   | 0.0%   | 0.0%   | 0.0%   | 0.0%   | 0.0%   |