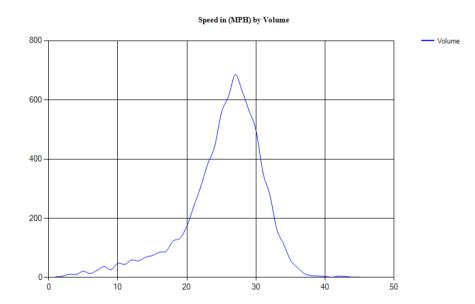

Pace Speed - MPH

Classes Excluded From Pace: None

Speed Number **Percent** 26 - 33 361 65.39855%

Percentile Speeds

Percentile 5th 10th 15th 20th 25th 30th 35th 40th 45th 50th 55th 60th 65th 70th 75th 80th 85th 90th 95th 100th Speed - MPH 34.8 19.6 22.7 24.7 25.7 26.5 27.3 28.2 28.8 29.4 30.1 30.7 31.3 32 32.8 33.7 36.4 37.7 40.3 59.6

Vehicles Traveling Greater Than 25.0 MPH

Total Volume 552 Total Greater Than 25.0 464 Percent Greater Than 25.0 84.1%

Mean, Median, and Mode Averages

Mean: 30.1 Median (50th %): 30.1 Mode: 30.2

| ~~~ | assification statistics |          |            |           |           |          |        |        |        |        |        |        |        |        |
|-----|-------------------------|----------|------------|-----------|-----------|----------|--------|--------|--------|--------|--------|--------|--------|--------|
| Un  | classed                 | Motorcy  | clesCars & | 2 Axle Lo | ong Buses | 2 Axle 6 | 3 Axle | 4 Axle | <5 Axl | 5 Axle | >6 Axl | <6 Axl | 6 Axle | >6 Axl |
|     |                         | Trailers |            |           |           | Tire     | Single | Single | Double | Double | Double | Multi  | Multi  | Multi  |
| 7   |                         | 7        | 280        | 164       | 5         | 75       | 1      | 0      | 13     | 0      | 0      | 0      | 0      | 0      |
| 1.3 | %                       | 1.3%     | 50.7%      | 29.7%     | 0.9%      | 13.6%    | 0.2%   | 0.0%   | 2.4%   | 0.0%   | 0.0%   | 0.0%   | 0.0%   | 0.0%   |