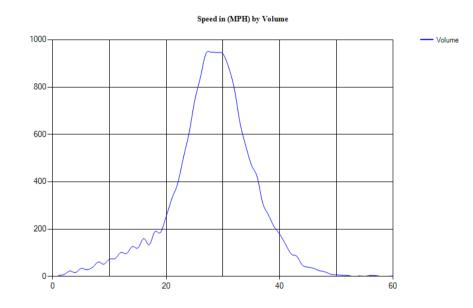

Pace Speed - MPH

Classes Excluded From Pace: None

 Speed
 Number
 Percent

 26 - 33
 454
 66.37427%

Percentile Speeds

Percentile 5th 10th 15th 20th 25th 30th 35th 40th 45th 50th 55th 60th 65th 70th 75th 80th 85th 90th 95th 100th Speed - MPH 22.5 24.1 25.7 26.6 27.6 28.2 28.9 29.3 30 30.7 31.2 31.7 32.4 33.3 34.4 35.2 36.5 38.1 41.2 55.3

Vehicles Traveling Greater Than 25.0 MPH

Total Volume 684
Total Greater Than 25.0 595
Percent Greater Than 25.0 87.0%

Mean, Median, and Mode Averages

 Mean:
 31.0

 Median (50th %):
 30.7

 Mode:
 27.7

| Classification Statistics |            |         |             |         |          |        |        |        |        |        |        |        |        |
|---------------------------|------------|---------|-------------|---------|----------|--------|--------|--------|--------|--------|--------|--------|--------|
| Unclassed                 | Motorcycle | sCars & | 2 Axle Long | g Buses | 2 Axle 6 | 3 Axle | 4 Axle | <5 Axl | 5 Axle | >6 Axl | <6 Axl | 6 Axle | >6 Axl |
|                           | Trailers   |         |             |         | Tire     | Single | Single | Double | Double | Double | Multi  | Multi  | Multi  |
| 0                         | 2          | 360     | 208         | 2       | 98       | 0      | 0      | 11     | 2      | 1      | 0      | 0      | 0      |
| 0.0%                      | 0.3%       | 52.6%   | 30.4%       | 0.3%    | 14.3%    | 0.0%   | 0.0%   | 1.6%   | 0.3%   | 0.1%   | 0.0%   | 0.0%   | 0.0%   |