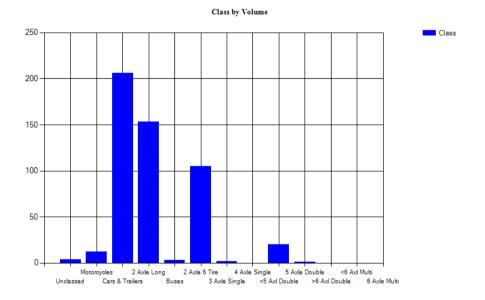

Vehicles Traveling Greater Than 25.0 MPH

Total Volume 248 Total Greater Than 25.0 182 Percent Greater Than 25.0 73.4%

Mean, Median, and Mode Averages

 Mean:
 26.8

 Median (50th %):
 27.1

 Mode:
 26.2

| Unclassed  | Motorcycle   | Corc & | 2 Axle Long | Rucoc   | 2 Axle 6 | 3 Axle | 4 Axle | <5 Axl | 5 Axle | >6 Axl | <6 Axl | 6 Axle | >6 Axl |
|------------|--------------|--------|-------------|---------|----------|--------|--------|--------|--------|--------|--------|--------|--------|
| Uliciasseu | Wiotor Cycle |        | 2 Axie Long | g Duses |          |        |        |        |        |        |        |        |        |
|            | Trailers     |        |             |         | Tire     | Single | Single | Double | Double | Double | Multi  | Multi  | Multi  |
| 3          | 5            | 162    | 65          | 1       | 8        | 1      | 0      | 3      | 0      | 0      | 0      | 0      | 0      |
| 1.2%       | 2.0%         | 65.3%  | 26.2%       | 0.4%    | 3.2%     | 0.4%   | 0.0%   | 1.2%   | 0.0%   | 0.0%   | 0.0%   | 0.0%   | 0.0%   |