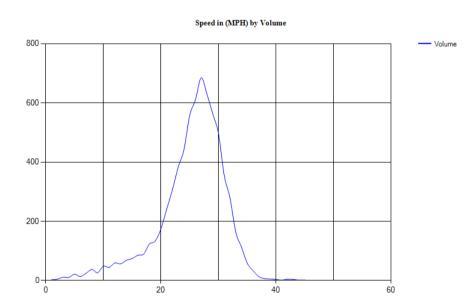

Pace Speed - MPH

Classes Excluded From Pace: None

Speed Number **Percent** 26 - 33 361 65.39855%

Percentile Speeds

Percentile 5th 10th 15th 20th 25th 30th 35th 40th 45th 50th 55th 60th 65th 70th 75th 80th 85th 90th 95th 100th Speed - MPH 34.8 19.6 22.7 24.7 25.7 26.5 27.3 28.2 28.8 29.4 30.1 30.7 31.3 32 32.8 33.7 36.4 37.7 40.3 59.6