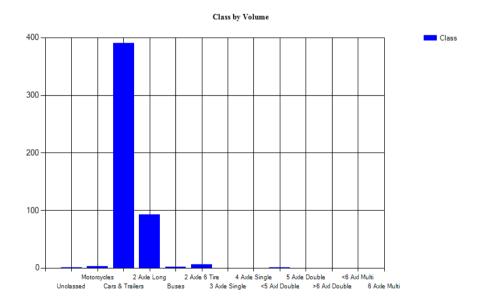

Vehicles Traveling Greater Than 25.0 MPH

Total Volume 248 Total Greater Than 25.0 182 Percent Greater Than 25.0 73.4%

Mean, Median, and Mode Averages

 Mean:
 26.8

 Median (50th %):
 27.1

 Mode:
 26.2

| Unclassed  | Motorcycle   | Corc & | 2 Axle Long | Rucoc   | 2 Axle 6 | 3 Axle | 4 Axle | <5 Axl | 5 Axle | >6 Axl | <6 Axl | 6 Axle | >6 Axl |
|------------|--------------|--------|-------------|---------|----------|--------|--------|--------|--------|--------|--------|--------|--------|
| Uliciasseu | Wiotor Cycle |        | 2 Axie Long | g Duses |          |        |        |        |        |        |        |        |        |
|            | Trailers     |        |             |         | Tire     | Single | Single | Double | Double | Double | Multi  | Multi  | Multi  |
| 3          | 5            | 162    | 65          | 1       | 8        | 1      | 0      | 3      | 0      | 0      | 0      | 0      | 0      |
| 1.2%       | 2.0%         | 65.3%  | 26.2%       | 0.4%    | 3.2%     | 0.4%   | 0.0%   | 1.2%   | 0.0%   | 0.0%   | 0.0%   | 0.0%   | 0.0%   |