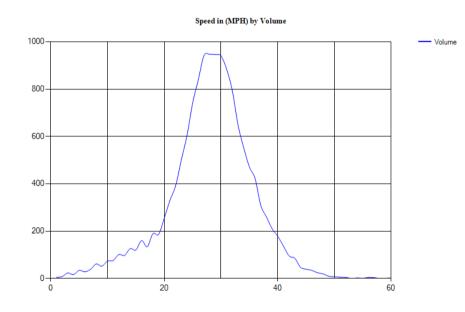

Pace Speed - MPH

Classes Excluded From Pace: None

Speed Number **Percent** 26 - 33 361 65.39855%

Percentile Speeds

Percentile 5th 10th 15th 20th 25th 30th 35th 40th 45th 50th 55th 60th 65th 70th 75th 80th 85th 90th 95th 100th Speed - MPH 34.8 19.6 22.7 24.7 25.7 26.5 27.3 28.2 28.8 29.4 30.1 30.7 31.3 32 32.8 33.7 36.4 37.7 40.3 59.6