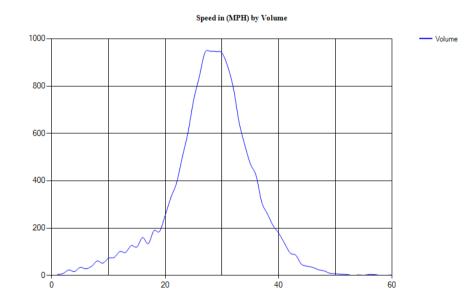

#### Combined Lanes 7/1/2023

Peak Analysis

Classes Excluded From Peaks: None

| Date Date | AM<br>Peak | Hour<br>Volume | Highest<br>Interval<br>Time | Highest<br>Interval<br>Volume | Peak<br>Hour<br>Factor | Pm<br>Peak | Hour<br>Volume | Highest<br>Interval<br>Time | Highest<br>Interval<br>Volume | Peak<br>Hour<br>Factor |  |
|-----------|------------|----------------|-----------------------------|-------------------------------|------------------------|------------|----------------|-----------------------------|-------------------------------|------------------------|--|
| 7/1/2023  | 10:54 AM   | 132            | 10:54 AM                    | 37                            | 0.89                   | 8:11 PM    | 312            | 8:50 PM                     | 184                           | 0.42                   |  |

Pace Speed - MPH

Classes Excluded From Pace: None

Speed Number **Percent** 16 - 33 834 40.78239%

Percentile Speeds

Percentile 5th 10th 15th 20th 25th 30th 35th 40th 45th 50th 55th 60th 65th 70th 75th 80th 85th 90th 95th 100th Speed - MPH 24.9 8 10.5 12.2 13.6 15 16 17.2 18.5 19.8 21 22.5 23.4 25.9 27.2 28.7 30 31.7 35 153.8

Vehicles Traveling Greater Than 25.0 MPH

2,045 Total Volume Total Greater Than 25.0 712 Percent Greater Than 25.0 34.8%

Mean, Median, and Mode Averages

Mean: 21.3 Median (50th %): 21.0 Mode: 15.7

| e tuss y tentro it statistics |            |          |             |        |          |        |        |        |        |        |        |        |        |
|-------------------------------|------------|----------|-------------|--------|----------|--------|--------|--------|--------|--------|--------|--------|--------|
| Unclassed                     | Motorcycle | sCars &  | 2 Axle Long | gBuses | 2 Axle 6 | 3 Axle | 4 Axle | <5 Axl | 5 Axle | >6 Axl | <6 Axl | 6 Axle | >6 Axl |
|                               |            | Trailers |             |        | Tire     | Single | Single | Double | Double | Double | Multi  | Multi  | Multi  |
| 50                            | 45         | 1243     | 471         | 9      | 194      | 0      | 0      | 31     | 2      | 0      | 0      | 0      | 0      |
| 2.4%                          | 2.2%       | 60.8%    | 23.0%       | 0.4%   | 9.5%     | 0.0%   | 0.0%   | 1.5%   | 0.1%   | 0.0%   | 0.0%   | 0.0%   | 0.0%   |