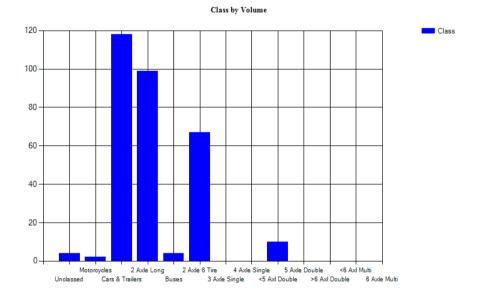

Vehicles Traveling Greater Than 25.0 MPH

Total Volume 304 Total Greater Than 25.0 282 Percent Greater Than 25.0 92.8%

Mean, Median, and Mode Averages

 Mean:
 32.8

 Median (50th %):
 32.7

 Mode:
 30.2

| Cimpagitemit | institution states |         |             |         |          |        |        |        |        |        |        |        |        |
|--------------|--------------------|---------|-------------|---------|----------|--------|--------|--------|--------|--------|--------|--------|--------|
| Unclassed    | Motorcycle         | sCars & | 2 Axle Long | g Buses | 2 Axle 6 | 3 Axle | 4 Axle | <5 Axl | 5 Axle | >6 Axl | <6 Axl | 6 Axle | >6 Axl |
|              | Trailers           |         |             |         | Tire     | Single | Single | Double | Double | Double | Multi  | Multi  | Multi  |
| 4            | 2                  | 118     | 99          | 4       | 67       | 0      | 0      | 10     | 0      | 0      | 0      | 0      | 0      |
| 1.3%         | 0.7%               | 38.8%   | 32.6%       | 1.3%    | 22.0%    | 0.0%   | 0.0%   | 3.3%   | 0.0%   | 0.0%   | 0.0%   | 0.0%   | 0.0%   |