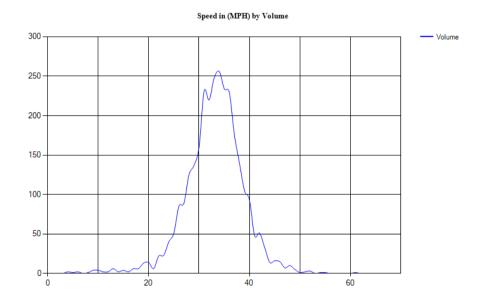

Pace Speed - MPH

Classes Excluded From Pace: None

 Speed
 Number
 Percent

 31 - 39
 186
 58.49057%

Percentile Speeds

Percentile 5th 10th 15th **20th** 25th 30th 35th 40th 45th 50th 55th 60th 65th 70th 75th 80th 85th 90th 95th 100th Speed - MPH 34.8 19.8 26.9 28 29.4 30.4 31.4 32.4 33.3 34.3 35.3 35.8 36.5 37.8 38.7 39.6 41.1 42.5 63.3