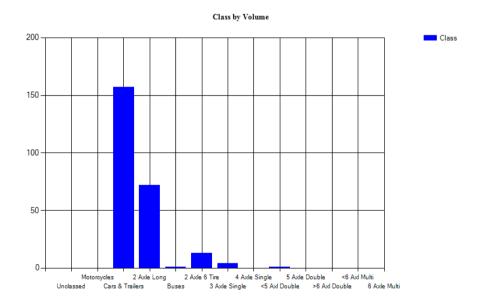

Vehicles Traveling Greater Than 35.0 MPH

Total Volume 174 Total Greater Than 35.0 116 Percent Greater Than 35.0 66.7%

Mean, Median, and Mode Averages

Mean: 36.6 Median (50th %): 36.5 Mode: 33.0

| Uncl | assed Motorcy | clesCars & | 2 Axle L | ong Buses | 2 Axle 6 | 3 Axle | 4 Axle | <5 Axl | 5 Axle | >6 Axl | <6 Axl | 6 Axle | >6 Axl |
|------|---------------|------------|----------|-----------|----------|--------|--------|--------|--------|--------|--------|--------|--------|
|      |               | Trailers   |          |           | Tire     | Single | Single | Double | Double | Double | Multi  | Multi  | Multi  |
| 3    | 1             | 90         | 58       | 1         | 14       | 5      | 0      | 2      | 0      | 0      | 0      | 0      | 0      |
| 1.7% | 0.6%          | 51.7%      | 33.3%    | 0.6%      | 8.0%     | 2.9%   | 0.0%   | 1.1%   | 0.0%   | 0.0%   | 0.0%   | 0.0%   | 0.0%   |