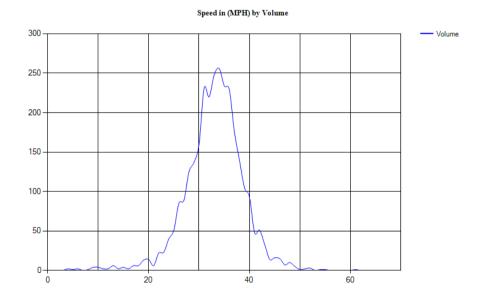

Pace Speed - MPH

Classes Excluded From Pace: None

 Speed
 Number
 Percent

 31 - 39
 186
 58.49057%

Percentile Speeds

Percentile 5th 10th 15th **20th** 25th 30th 35th 40th 45th 50th 55th 60th 65th 70th 75th 80th 85th 90th 95th 100th Speed - MPH 34.8 19.8 26.9 28 29.4 30.4 31.4 32.4 33.3 34.3 35.3 35.8 36.5 37.8 38.7 39.6 41.1 42.5 63.3

Vehicles Traveling Greater Than 35.0 MPH

Total Volume 318 Total Greater Than 35.0 158 Percent Greater Than 35.0 49.7%

Mean, Median, and Mode Averages

 Mean:
 34.5

 Median (50th %):
 34.8

 Mode:
 35.2

| Classification Statistics |            |         |             |         |          |        |        |        |        |        |        |        |        |
|---------------------------|------------|---------|-------------|---------|----------|--------|--------|--------|--------|--------|--------|--------|--------|
| Unclassed                 | Motorcycle | sCars & | 2 Axle Long | g Buses | 2 Axle 6 | 3 Axle | 4 Axle | <5 Axl | 5 Axle | >6 Axl | <6 Axl | 6 Axle | >6 Axl |
|                           | Trailers   |         |             |         | Tire     | Single | Single | Double | Double | Double | Multi  | Multi  | Multi  |
| 3                         | 2          | 189     | 94          | 1       | 17       | 5      | 4      | 2      | 1      | 0      | 0      | 0      | 0      |
| 0.9%                      | 0.6%       | 59.4%   | 29.6%       | 0.3%    | 5.3%     | 1.6%   | 1.3%   | 0.6%   | 0.3%   | 0.0%   | 0.0%   | 0.0%   | 0.0%   |