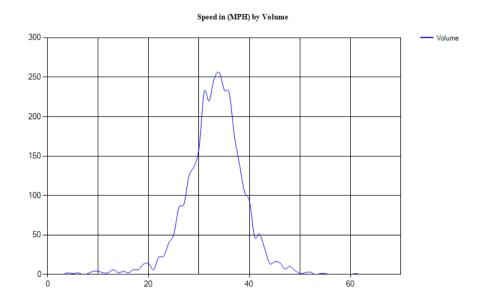

Pace Speed - MPH

Classes Excluded From Pace: None

Speed Number **Percent** 32 - 41 109 62.64368%

Percentile Speeds

Percentile 5th 10th 15th 20th 25th 30th 35th 40th 45th 50th 55th 60th 65th 70th 75th 80th 85th 90th 95th 100th Speed - MPH 19 28.3 31.4 32.5 33.4 34.5 35.1 35.5 35.9 36.5 37.8 38.6 39.4 40.1 41 42.1 42.6 44.9 48 63.3

Vehicles Traveling Greater Than 35.0 MPH

Total Volume 174 Total Greater Than 35.0 116 Percent Greater Than 35.0 66.7%

Mean, Median, and Mode Averages

Mean: 36.6 Median (50th %): 36.5 Mode: 33.0

| Uncl | assed Motorcy | clesCars & | 2 Axle L | ong Buses | 2 Axle 6 | 3 Axle | 4 Axle | <5 Axl | 5 Axle | >6 Axl | <6 Axl | 6 Axle | >6 Axl |
|------|---------------|------------|----------|-----------|----------|--------|--------|--------|--------|--------|--------|--------|--------|
|      |               | Trailers   |          |           | Tire     | Single | Single | Double | Double | Double | Multi  | Multi  | Multi  |
| 3    | 1             | 90         | 58       | 1         | 14       | 5      | 0      | 2      | 0      | 0      | 0      | 0      | 0      |
| 1.7% | 0.6%          | 51.7%      | 33.3%    | 0.6%      | 8.0%     | 2.9%   | 0.0%   | 1.1%   | 0.0%   | 0.0%   | 0.0%   | 0.0%   | 0.0%   |