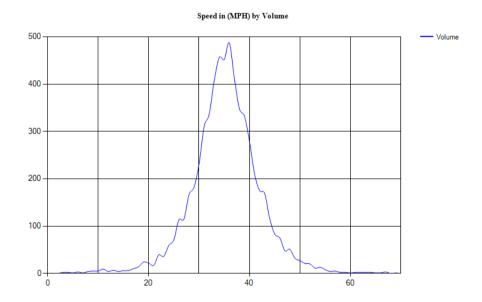

Pace Speed - MPH

Classes Excluded From Pace: None

 Speed
 Number
 Percent

 31 - 39
 235
 63.17204%

Percentile Speeds

Percentile 5th 10th 15th 20th 25th 30th 35th 40th 45th 50th 55th 60th 65th 70th 75th 80th 85th 90th 95th 100th Speed - MPH 24.2 27.3 28.7 30.6 31.4 32.1 32.7 33.2 33.9 34.7 35.3 35.9 36.6 37.7 38.6 39.4 41.1 42.4 45.7 53.9