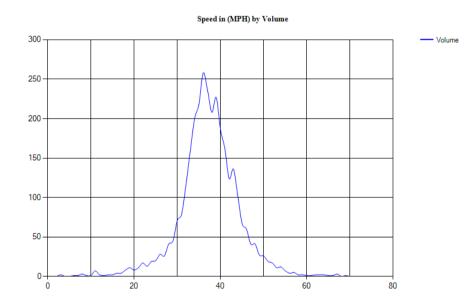

Pace Speed - MPH

Classes Excluded From Pace: None

 Speed
 Number
 Percent

 31 - 39
 186
 58.49057%

Percentile Speeds

Percentile 5th 10th 15th **20th** 25th 30th 35th 40th 45th 50th 55th 60th 65th 70th 75th 80th 85th 90th 95th 100th Speed - MPH 34.8 19.8 26.9 28 29.4 30.4 31.4 32.4 33.3 34.3 35.3 35.8 36.5 37.8 38.7 39.6 41.1 42.5 63.3