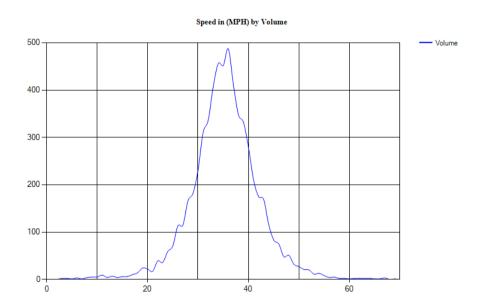

#### Combined Lanes 6/29/2023

Peak Analysis

Classes Excluded From Peaks: None

| Date      | $\mathbf{AM}$ | Hour   | Highest  | Highest  | Peak   | Pm      | Hour   | Highest  | Highest  | Peak   |
|-----------|---------------|--------|----------|----------|--------|---------|--------|----------|----------|--------|
|           | Peak          | Volume | Interval | Interval | Hour   | Peak    | Volume | Interval | Interval | Hour   |
|           |               |        | Time     | Volume   | Factor |         |        | Time     | Volume   | Factor |
| 6/29/2023 | 10:50 AM      | 45     | 11:28 AM | 14       | 0.80   | 3:09 PM | 55     | 3:12 PM  | 16       | 0.86   |

Pace Speed - MPH

Classes Excluded From Pace: None

 Speed
 Number
 Percent

 30 - 39
 327
 64.6245%

Percentile Speeds

Percentile 5th 10th 15th **20th** 25th 30th 35th 40th 45th 50th 55th 60th 65th 70th 75th 80th 85th 90th 95th 100th 30.1 Speed - MPH 22.6 26.9 29 31.1 32.2 32.8 33.5 34 34.6 35.4 35.9 36.5 37.2 38.1 39.2 40.8 43.1 46.2 68.6

Vehicles Traveling Greater Than 35.0 MPH

Total Volume 506 Total Greater Than 35.0 249 Percent Greater Than 35.0 49.2%

Mean, Median, and Mode Averages

 Mean:
 34.8

 Median (50th %):
 34.6

 Mode:
 36.0

| Unclassed |      |          | 2 Axle Lo | ong Buses | 2 Axle 6 | 3 Axle | 4 Axle | <5 Axl | 5 Axle | >6 Axl | <6 Axl | 6 Axle | >6 Axl |
|-----------|------|----------|-----------|-----------|----------|--------|--------|--------|--------|--------|--------|--------|--------|
|           |      | Trailers |           |           | Tire     | Single | Single | Double | Double | Double | Multi  | Multi  | Multi  |
| 1         | 18   | 345      | 105       | 3         | 15       | 9      | 1      | 2      | 6      | 1      | 0      | 0      | 0      |
| 0.2%      | 3.6% | 68.2%    | 20.8%     | 0.6%      | 3.0%     | 1.8%   | 0.2%   | 0.4%   | 1.2%   | 0.2%   | 0.0%   | 0.0%   | 0.0%   |