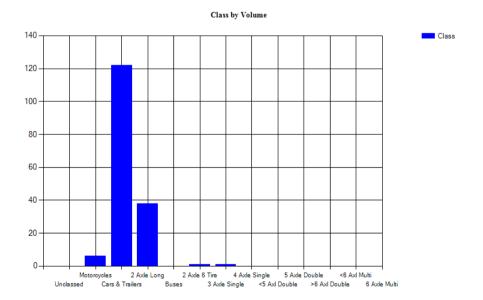

Vehicles Traveling Greater Than 35.0 MPH

Total Volume 174 Total Greater Than 35.0 116 Percent Greater Than 35.0 66.7%

Mean, Median, and Mode Averages

Mean: 36.6 Median (50th %): 36.5 Mode: 33.0

| Uncl | assed Motorcy | clesCars & | 2 Axle L | ong Buses | 2 Axle 6 | 3 Axle | 4 Axle | <5 Axl | 5 Axle | >6 Axl | <6 Axl | 6 Axle | >6 Axl |
|------|---------------|------------|----------|-----------|----------|--------|--------|--------|--------|--------|--------|--------|--------|
|      |               | Trailers   |          |           | Tire     | Single | Single | Double | Double | Double | Multi  | Multi  | Multi  |
| 3    | 1             | 90         | 58       | 1         | 14       | 5      | 0      | 2      | 0      | 0      | 0      | 0      | 0      |
| 1.7% | 0.6%          | 51.7%      | 33.3%    | 0.6%      | 8.0%     | 2.9%   | 0.0%   | 1.1%   | 0.0%   | 0.0%   | 0.0%   | 0.0%   | 0.0%   |