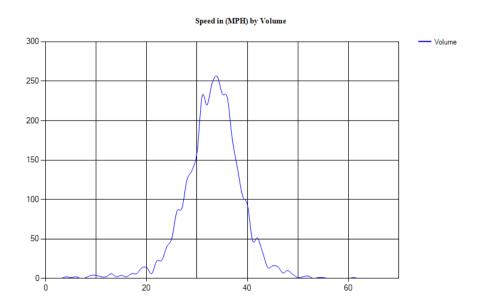

Pace Speed - MPH

Classes Excluded From Pace: None

Speed Number **Percent** 32 - 41 109 62.64368%

Percentile Speeds

Percentile 5th 10th 15th 20th 25th 30th 35th 40th 45th 50th 55th 60th 65th 70th 75th 80th 85th 90th 95th 100th Speed - MPH 19 28.3 31.4 32.5 33.4 34.5 35.1 35.5 35.9 36.5 37.8 38.6 39.4 40.1 41 42.1 42.6 44.9 48 63.3