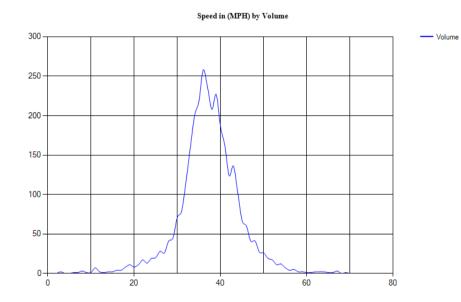

Pace Speed - MPH

Classes Excluded From Pace: None

 Speed
 Number
 Percent

 31 - 39
 186
 58.49057%

Percentile Speeds

Percentile 5th 10th 15th **20th** 25th 30th 35th 40th 45th 50th 55th 60th 65th 70th 75th 80th 85th 90th 95th 100th Speed - MPH 34.8 19.8 26.9 28 29.4 30.4 31.4 32.4 33.3 34.3 35.3 35.8 36.5 37.8 38.7 39.6 41.1 42.5 63.3

Vehicles Traveling Greater Than 35.0 MPH

Total Volume 318 Total Greater Than 35.0 158 Percent Greater Than 35.0 49.7%

Mean, Median, and Mode Averages

 Mean:
 34.5

 Median (50th %):
 34.8

 Mode:
 35.2

| Classification Statistics |            |         |             |         |          |        |        |        |        |        |        |        |        |
|---------------------------|------------|---------|-------------|---------|----------|--------|--------|--------|--------|--------|--------|--------|--------|
| Unclassed                 | Motorcycle | sCars & | 2 Axle Long | g Buses | 2 Axle 6 | 3 Axle | 4 Axle | <5 Axl | 5 Axle | >6 Axl | <6 Axl | 6 Axle | >6 Axl |
|                           | Trailers   |         |             |         | Tire     | Single | Single | Double | Double | Double | Multi  | Multi  | Multi  |
| 3                         | 2          | 189     | 94          | 1       | 17       | 5      | 4      | 2      | 1      | 0      | 0      | 0      | 0      |
| 0.9%                      | 0.6%       | 59.4%   | 29.6%       | 0.3%    | 5.3%     | 1.6%   | 1.3%   | 0.6%   | 0.3%   | 0.0%   | 0.0%   | 0.0%   | 0.0%   |