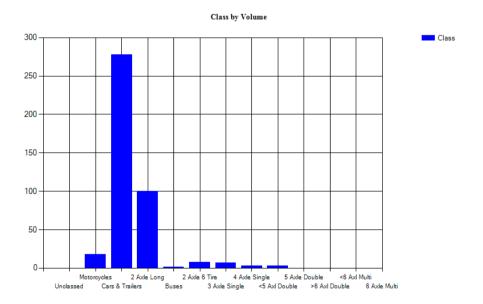

Vehicles Traveling Greater Than 35.0 MPH

Total Volume 318 Total Greater Than 35.0 158 Percent Greater Than 35.0 49.7%

Mean, Median, and Mode Averages

 Mean:
 34.5

 Median (50th %):
 34.8

 Mode:
 35.2

| Classification Statistics |            |         |             |         |          |        |        |        |        |        |        |        |        |
|---------------------------|------------|---------|-------------|---------|----------|--------|--------|--------|--------|--------|--------|--------|--------|
| Unclassed                 | Motorcycle | sCars & | 2 Axle Long | g Buses | 2 Axle 6 | 3 Axle | 4 Axle | <5 Axl | 5 Axle | >6 Axl | <6 Axl | 6 Axle | >6 Axl |
|                           | Trailers   |         |             |         | Tire     | Single | Single | Double | Double | Double | Multi  | Multi  | Multi  |
| 3                         | 2          | 189     | 94          | 1       | 17       | 5      | 4      | 2      | 1      | 0      | 0      | 0      | 0      |
| 0.9%                      | 0.6%       | 59.4%   | 29.6%       | 0.3%    | 5.3%     | 1.6%   | 1.3%   | 0.6%   | 0.3%   | 0.0%   | 0.0%   | 0.0%   | 0.0%   |