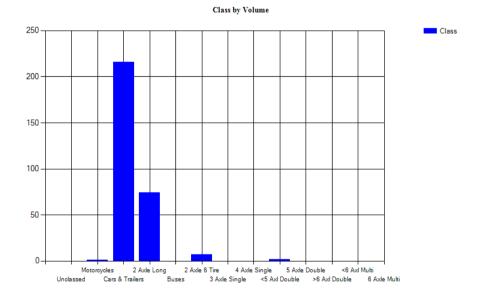

Vehicles Traveling Greater Than 35.0 MPH

Total Volume 318 Total Greater Than 35.0 158 Percent Greater Than 35.0 49.7%

Mean, Median, and Mode Averages

 Mean:
 34.5

 Median (50th %):
 34.8

 Mode:
 35.2

| Classification Statistics |            |         |             |         |          |        |        |        |        |        |        |        |        |
|---------------------------|------------|---------|-------------|---------|----------|--------|--------|--------|--------|--------|--------|--------|--------|
| Unclassed                 | Motorcycle | sCars & | 2 Axle Long | g Buses | 2 Axle 6 | 3 Axle | 4 Axle | <5 Axl | 5 Axle | >6 Axl | <6 Axl | 6 Axle | >6 Axl |
|                           | Trailers   |         |             |         | Tire     | Single | Single | Double | Double | Double | Multi  | Multi  | Multi  |
| 3                         | 2          | 189     | 94          | 1       | 17       | 5      | 4      | 2      | 1      | 0      | 0      | 0      | 0      |
| 0.9%                      | 0.6%       | 59.4%   | 29.6%       | 0.3%    | 5.3%     | 1.6%   | 1.3%   | 0.6%   | 0.3%   | 0.0%   | 0.0%   | 0.0%   | 0.0%   |