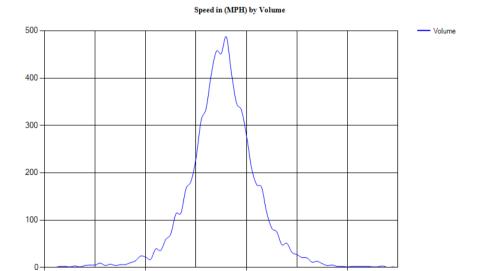

Pace Speed - MPH

Classes Excluded From Pace: None

 Speed
 Number
 Percent

 30 - 39
 327
 64.6245%

Percentile Speeds

Percentile 5th 10th 15th **20th** 25th 30th 35th 40th 45th 50th 55th 60th 65th 70th 75th 80th 85th 90th 95th 100th 30.1 Speed - MPH 22.6 26.9 29 31.1 32.2 32.8 33.5 34 34.6 35.4 35.9 36.5 37.2 38.1 39.2 40.8 43.1 46.2 68.6

Vehicles Traveling Greater Than 35.0 MPH

Total Volume 506 Total Greater Than 35.0 249 Percent Greater Than 35.0 49.2%

Mean, Median, and Mode Averages

 Mean:
 34.8

 Median (50th %):
 34.6

 Mode:
 36.0

| Unclassed |      |          | 2 Axle Lo | ong Buses | 2 Axle 6 | 3 Axle | 4 Axle | <5 Axl | 5 Axle | >6 Axl | <6 Axl | 6 Axle | >6 Axl |
|-----------|------|----------|-----------|-----------|----------|--------|--------|--------|--------|--------|--------|--------|--------|
|           |      | Trailers |           |           | Tire     | Single | Single | Double | Double | Double | Multi  | Multi  | Multi  |
| 1         | 18   | 345      | 105       | 3         | 15       | 9      | 1      | 2      | 6      | 1      | 0      | 0      | 0      |
| 0.2%      | 3.6% | 68.2%    | 20.8%     | 0.6%      | 3.0%     | 1.8%   | 0.2%   | 0.4%   | 1.2%   | 0.2%   | 0.0%   | 0.0%   | 0.0%   |