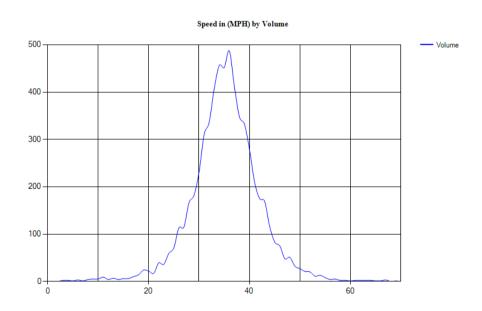

Pace Speed - MPH

Classes Excluded From Pace: None

 Speed
 Number
 Percent

 31 - 39
 186
 58.49057%

Percentile Speeds

Percentile 5th 10th 15th **20th** 25th 30th 35th 40th 45th 50th 55th 60th 65th 70th 75th 80th 85th 90th 95th 100th Speed - MPH 34.8 19.8 26.9 28 29.4 30.4 31.4 32.4 33.3 34.3 35.3 35.8 36.5 37.8 38.7 39.6 41.1 42.5 63.3

Vehicles Traveling Greater Than 35.0 MPH

Total Volume 318 Total Greater Than 35.0 158 Percent Greater Than 35.0 49.7%

Mean, Median, and Mode Averages

 Mean:
 34.5

 Median (50th %):
 34.8

 Mode:
 35.2

| Classification Statistics |            |         |             |         |          |        |        |        |        |        |        |        |        |
|---------------------------|------------|---------|-------------|---------|----------|--------|--------|--------|--------|--------|--------|--------|--------|
| Unclassed                 | Motorcycle | sCars & | 2 Axle Long | g Buses | 2 Axle 6 | 3 Axle | 4 Axle | <5 Axl | 5 Axle | >6 Axl | <6 Axl | 6 Axle | >6 Axl |
|                           | Trailers   |         |             |         | Tire     | Single | Single | Double | Double | Double | Multi  | Multi  | Multi  |
| 3                         | 2          | 189     | 94          | 1       | 17       | 5      | 4      | 2      | 1      | 0      | 0      | 0      | 0      |
| 0.9%                      | 0.6%       | 59.4%   | 29.6%       | 0.3%    | 5.3%     | 1.6%   | 1.3%   | 0.6%   | 0.3%   | 0.0%   | 0.0%   | 0.0%   | 0.0%   |