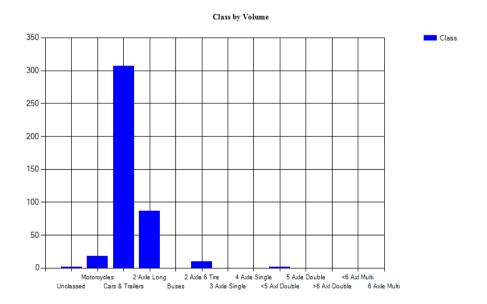

Vehicles Traveling Greater Than 35.0 MPH

Total Volume 318 Total Greater Than 35.0 158 Percent Greater Than 35.0 49.7%

Mean, Median, and Mode Averages

 Mean:
 34.5

 Median (50th %):
 34.8

 Mode:
 35.2

| Classification Statistics |            |         |             |         |          |        |        |        |        |        |        |        |        |
|---------------------------|------------|---------|-------------|---------|----------|--------|--------|--------|--------|--------|--------|--------|--------|
| Unclassed                 | Motorcycle | sCars & | 2 Axle Long | g Buses | 2 Axle 6 | 3 Axle | 4 Axle | <5 Axl | 5 Axle | >6 Axl | <6 Axl | 6 Axle | >6 Axl |
|                           | Trailers   |         |             |         | Tire     | Single | Single | Double | Double | Double | Multi  | Multi  | Multi  |
| 3                         | 2          | 189     | 94          | 1       | 17       | 5      | 4      | 2      | 1      | 0      | 0      | 0      | 0      |
| 0.9%                      | 0.6%       | 59.4%   | 29.6%       | 0.3%    | 5.3%     | 1.6%   | 1.3%   | 0.6%   | 0.3%   | 0.0%   | 0.0%   | 0.0%   | 0.0%   |