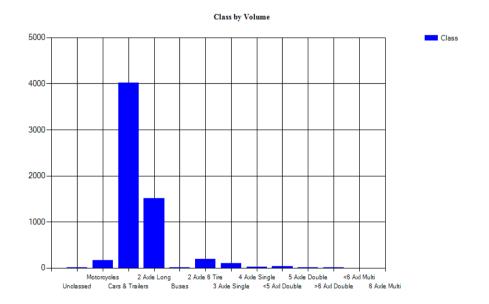

Vehicles Traveling Greater Than 35.0 MPH

Total Volume 506 Total Greater Than 35.0 249 Percent Greater Than 35.0 49.2%

Mean, Median, and Mode Averages

 Mean:
 34.8

 Median (50th %):
 34.6

 Mode:
 36.0

| Unclassed |      |          | 2 Axle Lo | ong Buses | 2 Axle 6 | 3 Axle | 4 Axle | <5 Axl | 5 Axle | >6 Axl | <6 Axl | 6 Axle | >6 Axl |
|-----------|------|----------|-----------|-----------|----------|--------|--------|--------|--------|--------|--------|--------|--------|
|           |      | Trailers |           |           | Tire     | Single | Single | Double | Double | Double | Multi  | Multi  | Multi  |
| 1         | 18   | 345      | 105       | 3         | 15       | 9      | 1      | 2      | 6      | 1      | 0      | 0      | 0      |
| 0.2%      | 3.6% | 68.2%    | 20.8%     | 0.6%      | 3.0%     | 1.8%   | 0.2%   | 0.4%   | 1.2%   | 0.2%   | 0.0%   | 0.0%   | 0.0%   |