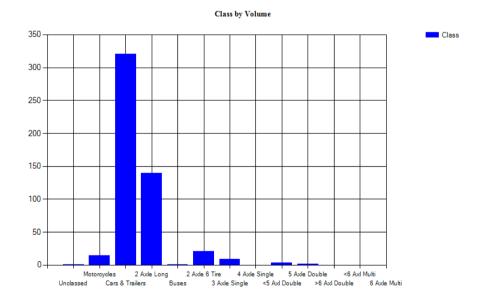

Vehicles Traveling Greater Than 35.0 MPH

Total Volume 318 Total Greater Than 35.0 158 Percent Greater Than 35.0 49.7%

Mean, Median, and Mode Averages

 Mean:
 34.5

 Median (50th %):
 34.8

 Mode:
 35.2

| Classification Statistics |            |         |             |         |          |        |        |        |        |        |        |        |        |
|---------------------------|------------|---------|-------------|---------|----------|--------|--------|--------|--------|--------|--------|--------|--------|
| Unclassed                 | Motorcycle | sCars & | 2 Axle Long | g Buses | 2 Axle 6 | 3 Axle | 4 Axle | <5 Axl | 5 Axle | >6 Axl | <6 Axl | 6 Axle | >6 Axl |
|                           | Trailers   |         |             |         | Tire     | Single | Single | Double | Double | Double | Multi  | Multi  | Multi  |
| 3                         | 2          | 189     | 94          | 1       | 17       | 5      | 4      | 2      | 1      | 0      | 0      | 0      | 0      |
| 0.9%                      | 0.6%       | 59.4%   | 29.6%       | 0.3%    | 5.3%     | 1.6%   | 1.3%   | 0.6%   | 0.3%   | 0.0%   | 0.0%   | 0.0%   | 0.0%   |