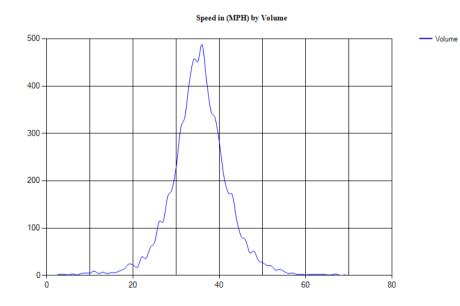

Pace Speed - MPH

Classes Excluded From Pace: None

 Speed
 Number
 Percent

 31 - 39
 186
 58.49057%

Percentile Speeds

Percentile 5th 10th 15th **20th** 25th 30th 35th 40th 45th 50th 55th 60th 65th 70th 75th 80th 85th 90th 95th 100th Speed - MPH 34.8 19.8 26.9 28 29.4 30.4 31.4 32.4 33.3 34.3 35.3 35.8 36.5 37.8 38.7 39.6 41.1 42.5 63.3