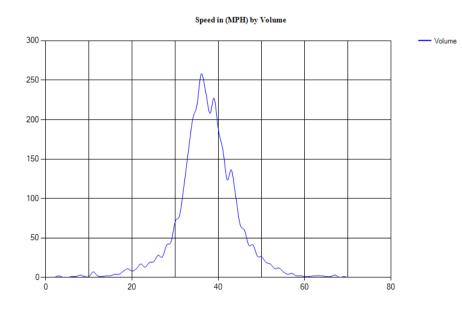

-------|------------|----------|-------------|---------|----------|--------|--------|--------|--------|--------|--------|--------|--------|
| Unclassed | Motorcycle | esCars & | 2 Axle Long | g Buses | 2 Axle 6 | 3 Axle | 4 Axle | <5 Axl | 5 Axle | >6 Axl | <6 Axl | 6 Axle | >6 Axl |
|           | Trailers   |          |             |         | Tire     | Single | Single | Double | Double | Double | Multi  | Multi  | Multi  |
| 1         | 12         | 165      | 64          | 3       | 12       | 5      | 0      | 1      | 3      | 0      | 0      | 0      | 0      |
| 0.4%      | 4.5%       | 62.0%    | 24.1%       | 1.1%    | 4.5%     | 1.9%   | 0.0%   | 0.4%   | 1.1%   | 0.0%   | 0.0%   | 0.0%   | 0.0%   |

Site Code: G2 Station ID: Location 1:

Location 1: Location 2:

Location 3:







Station ID:

Location 1: Location 2: Location 3:

Location 4:

Comment 1: Comment 2: Comment 3: Comment 4: Latitude: 43.458053 Longitude: -71.371509

# North, Lane 2 6/29/2023

Peak Analysis

Classes Excluded From Peaks: None

| Classes Encladed | Tom I cans. I tome |        |          |          |        |         |        |          |          |        |
|------------------|--------------------|--------|----------|----------|--------|---------|--------|----------|----------|--------|
| Date             | $\mathbf{AM}$      | Hour   | Highest  | Highest  | Peak   | Pm      | Hour   | Highest  | Highest  | Peak   |
|                  | Peak               | Volume | Interval | Interval | Hour   | Peak    | Volume | Interval | Interval | Hour   |
|                  |                    |