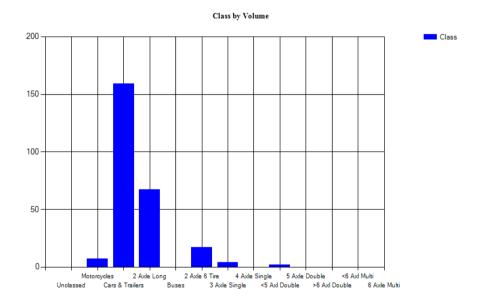

Vehicles Traveling Greater Than 35.0 MPH

Total Volume 318 Total Greater Than 35.0 158 Percent Greater Than 35.0 49.7%

Mean, Median, and Mode Averages

 Mean:
 34.5

 Median (50th %):
 34.8

 Mode:
 35.2

| Classification Statistics |            |         |             |         |          |        |        |        |        |        |        |        |        |
|---------------------------|------------|---------|-------------|---------|----------|--------|--------|--------|--------|--------|--------|--------|--------|
| Unclassed                 | Motorcycle | sCars & | 2 Axle Long | g Buses | 2 Axle 6 | 3 Axle | 4 Axle | <5 Axl | 5 Axle | >6 Axl | <6 Axl | 6 Axle | >6 Axl |
|                           | Trailers   |         |             |         | Tire     | Single | Single | Double | Double | Double | Multi  | Multi  | Multi  |
| 3                         | 2          | 189     | 94          | 1       | 17       | 5      | 4      | 2      | 1      | 0      | 0      | 0      | 0      |
| 0.9%                      | 0.6%       | 59.4%   | 29.6%       | 0.3%    | 5.3%     | 1.6%   | 1.3%   | 0.6%   | 0.3%   | 0.0%   | 0.0%   | 0.0%   | 0.0%   |