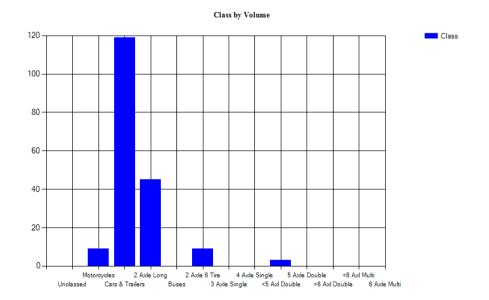

# South, Lane 1 6/27/2023

Peak Analysis

Classes Excluded From Peaks: None

| Date Date | AM<br>Peak | Hour<br>Volume | Highest<br>Interval | Highest<br>Interval | Peak<br>Hour | Pm<br>Peak | Hour<br>Volume | Highest<br>Interval | Highest<br>Interval | Peak<br>Hour |
|-----------|------------|----------------|---------------------|---------------------|--------------|------------|----------------|---------------------|---------------------|--------------|
|           |            |                | Time                | Volume              | Factor       |            |                | Time                | Volume              | Factor       |
| 6/27/2023 | 9:29 AM    | 17             | 9:29 AM             | 6                   | 0.71         | 4:12 PM    | 34             | 4:26 PM             | 13                  | 0.65         |

Vehicles Traveling Greater Than 35.0 MPH

Total Volume 174 Total Greater Than 35.0 116 Percent Greater Than 35.0 66.7%

Mean, Median, and Mode Averages

Mean: 36.6 Median (50th %): 36.5 Mode: 33.0

| Uncl | assed Motorcy | clesCars & | 2 Axle L | ong Buses | 2 Axle 6 | 3 Axle | 4 Axle | <5 Axl | 5 Axle | >6 Axl | <6 Axl | 6 Axle | >6 Axl |
|------|---------------|------------|----------|-----------|----------|--------|--------|--------|--------|--------|--------|--------|--------|
|      |               | Trailers   |          |           | Tire     | Single | Single | Double | Double | Double | Multi  | Multi  | Multi  |
| 3    | 1             | 90         | 58       | 1         | 14       | 5      | 0      | 2      | 0      | 0      | 0      | 0      | 0      |
| 1.7% | 0.6%          | 51.7%      | 33.3%    | 0.6%      | 8.0%     | 2.9%   | 0.0%   | 1.1%   | 0.0%   | 0.0%   | 0.0%   | 0.0%   | 0.0%   |