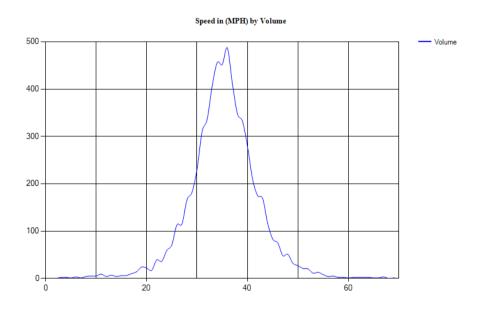

Pace Speed - MPH

Classes Excluded From Pace: None

 Speed
 Number
 Percent

 31 - 39
 186
 58.49057%

Percentile Speeds

Percentile 5th 10th 15th **20th** 25th 30th 35th 40th 45th 50th 55th 60th 65th 70th 75th 80th 85th 90th 95th 100th Speed - MPH 34.8 19.8 26.9 28 29.4 30.4 31.4 32.4 33.3 34.3 35.3 35.8 36.5 37.8 38.7 39.6 41.1 42.5 63.3

Vehicles Traveling Greater Than 35.0 MPH

Total Volume 318 Total Greater Than 35.0 158 Percent Greater Than 35.0 49.7%

Mean, Median, and Mode Averages

 Mean:
 34.5

 Median (50th %):
 34.8

 Mode:
 35.2

| Classification Statistics |            |         |             |         |          |        |        |        |        |        |        |        |        |
|---------------------------|------------|---------|-------------|---------|----------|--------|--------|--------|--------|--------|--------|--------|--------|
| Unclassed                 | Motorcycle | sCars & | 2 Axle Long | g Buses | 2 Axle 6 | 3 Axle | 4 Axle | <5 Axl | 5 Axle | >6 Axl | <6 Axl | 6 Axle | >6 Axl |
|                           | Trailers   |         |             |         | Tire     | Single | Single | Double | Double | Double | Multi  | Multi  | Multi  |
| 3                         | 2          | 189     | 94          | 1       | 17       | 5      | 4      | 2      | 1      | 0      | 0      | 0      | 0      |
| 0.9%                      | 0.6%       | 59.4%   | 29.6%       | 0.3%    | 5.3%     | 1.6%   | 1.3%   | 0.6%   | 0.3%   | 0.0%   | 0.0%   | 0.0%   | 0.0%   |