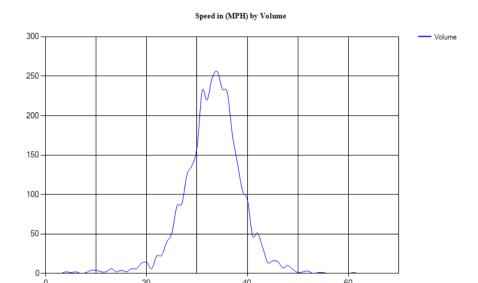

# North, Lane 2 6/27/2023

Peak Analysis

Classes Excluded From Peaks: None

| Date      | AM      | Hour   | Highest  | Highest  | Peak   | Pm      | Hour   | Highest  | Highest  | Peak   |
|-----------|---------|--------|----------|----------|--------|---------|--------|----------|----------|--------|
|           | Peak    | Volume | Interval | Interval | Hour   | Peak    | Volume | Interval | Interval | Hour   |
|           |         |        | Time     | Volume   | Factor |         |        | Time     | Volume   | Factor |
| 6/27/2023 | 9:37 AM | 14     | 9:37 AM  | 7        | 0.50   | 2:15 PM | 26     | 2:25 PM  | 9        | 0.72   |

Pace Speed - MPH

Classes Excluded From Pace: None

Speed Number **Percent** 27 - 37 104 72.22222%

Percentile Speeds

Percentile 5th 10th 15th 20th 25th 30th 35th 40th 45th 50th 55th 60th 65th 70th 75th 80th 85th 90th 95th 100th Speed - MPH 31.8 20.9 25.9 27.3 27.9 28.8 29.4 30.2 30.4 30.9 32.6 33.5 34.3 34.8 35.2 35.8 36.7 38.3 39.5 54.7

Vehicles Traveling Greater Than 35.0 MPH

Total Volume 144 Total Greater Than 35.0 42 Percent Greater Than 35.0 29.2%

Mean, Median, and Mode Averages

Mean: 31.8 Median (50th %): 31.8 Mode: 30.3

| Classification Statistics |            |          |             |         |          |        |        |        |        |        |        |        |        |
|---------------------------|------------|----------|-------------|---------|----------|--------|--------|--------|--------|--------|--------|--------|--------|
| Unclassed                 | Motorcycle | esCars & | 2 Axle Long | g Buses | 2 Axle 6 | 3 Axle | 4 Axle | <5 Axl | 5 Axle | >6 Axl | <6 Axl | 6 Axle | >6 Axl |
|                           | Trailers   |          |             |         | Tire     | Single | Single | Double | Double | Double | Multi  | Multi  | Multi  |
| 0                         | 1          | 99       | 36          | 0       | 3        | 0      | 4      | 0      | 1      | 0      | 0      | 0      | 0      |
| 0.0%                      | 0.7%       | 68.8%    | 25.0%       | 0.0%    | 2.1%     | 0.0%   | 2.8%   | 0.0%   | 0.7%   | 0.0%   | 0.0%   | 0.0%   | 0.0%   |