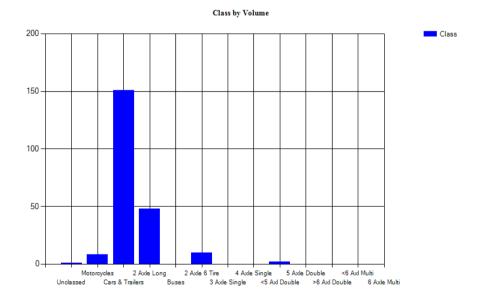

Vehicles Traveling Greater Than 35.0 MPH

Total Volume 318 Total Greater Than 35.0 158 Percent Greater Than 35.0 49.7%

Mean, Median, and Mode Averages

 Mean:
 34.5

 Median (50th %):
 34.8

 Mode:
 35.2

| Classification Statistics |            |         |             |         |          |        |        |        |        |        |        |        |        |
|---------------------------|------------|---------|-------------|---------|----------|--------|--------|--------|--------|--------|--------|--------|--------|
| Unclassed                 | Motorcycle | sCars & | 2 Axle Long | g Buses | 2 Axle 6 | 3 Axle | 4 Axle | <5 Axl | 5 Axle | >6 Axl | <6 Axl | 6 Axle | >6 Axl |
|                           | Trailers   |         |             |         | Tire     | Single | Single | Double | Double | Double | Multi  | Multi  | Multi  |
| 3                         | 2          | 189     | 94          | 1       | 17       | 5      | 4      | 2      | 1      | 0      | 0      | 0      | 0      |
| 0.9%                      | 0.6%       | 59.4%   | 29.6%       | 0.3%    | 5.3%     | 1.6%   | 1.3%   | 0.6%   | 0.3%   | 0.0%   | 0.0%   | 0.0%   | 0.0%   |