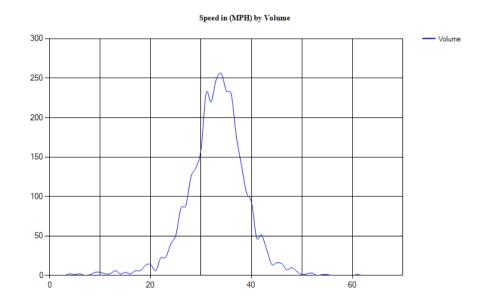

#### Combined Lanes 6/27/2023

Peak Analysis

Classes Excluded From Peaks: None

| Date Date | $\mathbf{AM}$ | Hour   | Highest          | Highest            | Peak           | Pm      | Hour   | Highest          | Highest            | Peak           |
|-----------|---------------|--------|------------------|--------------------|----------------|---------|--------|------------------|--------------------|----------------|
|           | Peak          | Volume | Interval<br>Time | Interval<br>Volume | Hour<br>Factor | Peak    | Volume | Interval<br>Time | Interval<br>Volume | Hour<br>Factor |
| 6/27/2023 | 9:37 AM       | 31     | 9:37 AM          | 13                 | 0.60           | 2:05 PM | 52     | 2:27 PM          | 17                 | 0.76           |

Pace Speed - MPH

Classes Excluded From Pace: None

 Speed
 Number
 Percent

 31 - 39
 186
 58.49057%

Percentile Speeds

Percentile 5th 10th 15th **20th** 25th 30th 35th 40th 45th 50th 55th 60th 65th 70th 75th 80th 85th 90th 95th 100th Speed - MPH 34.8 19.8 26.9 28 29.4 30.4 31.4 32.4 33.3 34.3 35.3 35.8 36.5 37.8 38.7 39.6 41.1 42.5 63.3

Vehicles Traveling Greater Than 35.0 MPH

Total Volume 318 Total Greater Than 35.0 158 Percent Greater Than 35.0 49.7%

Mean, Median, and Mode Averages

 Mean:
 34.5

 Median (50th %):
 34.8

 Mode:
 35.2

| Classification Statistics |            |         |             |         |          |        |        |        |        |        |        |        |        |
|---------------------------|------------|---------|-------------|---------|----------|--------|--------|--------|--------|--------|--------|--------|--------|
| Unclassed                 | Motorcycle | sCars & | 2 Axle Long | g Buses | 2 Axle 6 | 3 Axle | 4 Axle | <5 Axl | 5 Axle | >6 Axl | <6 Axl | 6 Axle | >6 Axl |
|                           | Trailers   |         |             |         | Tire     | Single | Single | Double | Double | Double | Multi  | Multi  | Multi  |
| 3                         | 2          | 189     | 94          | 1       | 17       | 5      | 4      | 2      | 1      | 0      | 0      | 0      | 0      |
| 0.9%                      | 0.6%       | 59.4%   | 29.6%       | 0.3%    | 5.3%     | 1.6%   | 1.3%   | 0.6%   | 0.3%   | 0.0%   | 0.0%   | 0.0%   | 0.0%   |