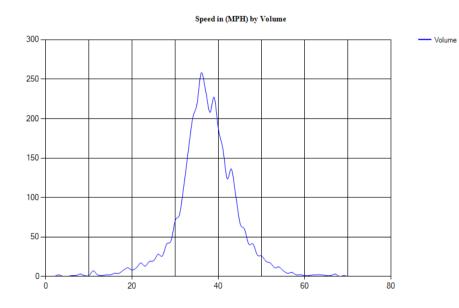

Pace Speed - MPH

Classes Excluded From Pace: None

 Speed
 Number
 Percent

 31 - 39
 186
 58.49057%

Percentile Speeds

Percentile 5th 10th 15th **20th** 25th 30th 35th 40th 45th 50th 55th 60th 65th 70th 75th 80th 85th 90th 95th 100th Speed - MPH 34.8 19.8 26.9 28 29.4 30.4 31.4 32.4 33.3 34.3 35.3 35.8 36.5 37.8 38.7 39.6 41.1 42.5 63.3

Vehicles Traveling Greater Than 35.0 MPH

Total Volume 318 Total Greater Than 35.0 158 Percent Greater Than 35.0 49.7%

Mean, Median, and Mode Averages

 Mean:
 34.5

 Median (50th %):
 34.8

 Mode:
 35.2

| Classification Statistics |            |         |             |         |          |        |        |        |        |        |        |        |        |
|---------------------------|------------|---------|-------------|---------|----------|--------|--------|--------|--------|--------|--------|--------|--------|
| Unclassed                 | Motorcycle | sCars & | 2 Axle Long | g Buses | 2 Axle 6 | 3 Axle | 4 Axle | <5 Axl | 5 Axle | >6 Axl | <6 Axl | 6 Axle | >6 Axl |
|                           | Trailers   |         |             |         | Tire     | Single | Single | Double | Double | Double | Multi  | Multi  | Multi  |
| 3                         | 2          | 189     | 94          | 1       | 17       | 5      | 4      | 2      | 1      | 0      | 0      | 0      | 0      |
| 0.9%                      | 0.6%       | 59.4%   | 29.6%       | 0.3%    | 5.3%     | 1.6%   | 1.3%   | 0.6%   | 0.3%   | 0.0%   | 0.0%   | 0.0%   | 0.0%   |