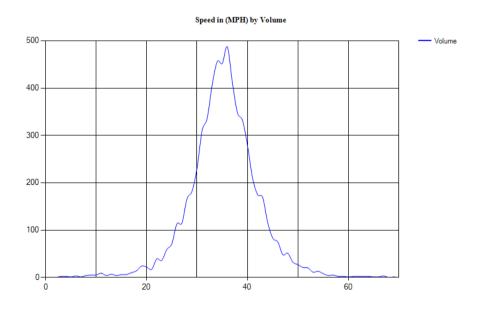

Pace Speed - MPH

Classes Excluded From Pace: None

 Speed
 Number
 Percent

 31 - 39
 186
 58.49057%

Percentile Speeds

Percentile 5th 10th 15th **20th** 25th 30th 35th 40th 45th 50th 55th 60th 65th 70th 75th 80th 85th 90th 95th 100th Speed - MPH 34.8 19.8 26.9 28 29.4 30.4 31.4 32.4 33.3 34.3 35.3 35.8 36.5 37.8 38.7 39.6 41.1 42.5 63.3

Vehicles Traveling Greater Than 35.0 MPH

Total Volume 318 Total Greater Than 35.0 158 Percent Greater Than 35.0 49.7%

Mean, Median, and Mode Averages

 Mean:
 34.5

 Median (50th %):
 34.8

 Mode:
 35.2

| Classification Statistics |            |         |             |         |          |        |        |        |        |        |        |        |        |
|---------------------------|------------|---------|-------------|---------|----------|--------|--------|--------|--------|--------|--------|--------|--------|
| Unclassed                 | Motorcycle | sCars & | 2 Axle Long | g Buses | 2 Axle 6 | 3 Axle | 4 Axle | <5 Axl | 5 Axle | >6 Axl | <6 Axl | 6 Axle | >6 Axl |
|                           | Trailers   |         |             |         | Tire     | Single | Single | Double | Double | Double | Multi  | Multi  | Multi  |
| 3                         | 2          | 189     | 94          | 1       | 17       | 5      | 4      | 2      | 1      | 0      | 0      | 0      | 0      |
| 0.9%                      | 0.6%       | 59.4%   | 29.6%       | 0.3%    | 5.3%     | 1.6%   | 1.3%   | 0.6%   | 0.3%   | 0.0%   | 0.0%   | 0.0%   | 0.0%   |