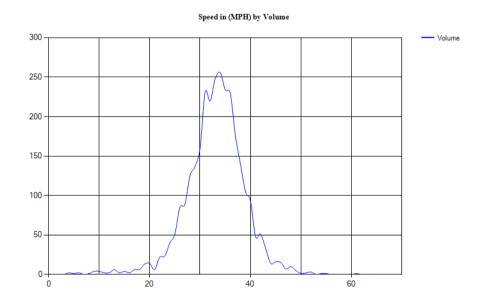

#### Combined Lanes 6/27/2023

Peak Analysis

Classes Excluded From Peaks: None

| Date Date | $\mathbf{AM}$ | Hour   | Highest          | Highest            | Peak           | Pm      | Hour   | Highest          | Highest            | Peak           |
|-----------|---------------|--------|------------------|--------------------|----------------|---------|--------|------------------|--------------------|----------------|
|           | Peak          | Volume | Interval<br>Time | Interval<br>Volume | Hour<br>Factor | Peak    | Volume | Interval<br>Time | Interval<br>Volume | Hour<br>Factor |
| 6/27/2023 | 9:37 AM       | 31     | 9:37 AM          | 13                 | 0.60           | 2:05 PM | 52     | 2:27 PM          | 17                 | 0.76           |

Pace Speed - MPH

Classes Excluded From Pace: None

 Speed
 Number
 Percent

 31 - 39
 186
 58.49057%

Percentile Speeds

Percentile 5th 10th 15th **20th** 25th 30th 35th 40th 45th 50th 55th 60th 65th 70th 75th 80th 85th 90th 95th 100th Speed - MPH 34.8 19.8 26.9 28 29.4 30.4 31.4 32.4 33.3 34.3 35.3 35.8 36.5 37.8 38.7 39.6 41.1 42.5 63.3

Vehicles Traveling Greater Than 35.0 MPH

Total Volume 318 Total Greater Than 35.0 158 Percent Greater Than 35.0 49.7%

Mean, Median, and Mode Averages

 Mean:
 34.5

 Median (50th %):
 34.8

 Mode:
 35.2

| Classification Statistics |            |         |             |         |          |        |        |        |        |        |        |        |        |
|---------------------------|------------|---------|-------------|---------|----------|--------|--------|--------|--------|--------|--------|--------|--------|
| Unclassed                 | Motorcycle | sCars & | 2 Axle Long | g Buses | 2 Axle 6 | 3 Axle | 4 Axle | <5 Axl | 5 Axle | >6 Axl | <6 Axl | 6 Axle | >6 Axl |
|                           | Trailers   |         |             |         | Tire     | Single | Single | Double | Double | Double | Multi  | Multi  | Multi  |
| 3                         | 2          | 189     | 94          | 1       | 17       | 5      | 4      | 2      | 1      | 0      | 0      | 0      | 0      |
| 0.9%                      | 0.6%       | 59.4%   | 29.6%       | 0.3%    | 5.3%     | 1.6%   | 1.3%   | 0.6%   | 0.3%   | 0.0%   | 0.0%   | 0.0%   | 0.0%   |