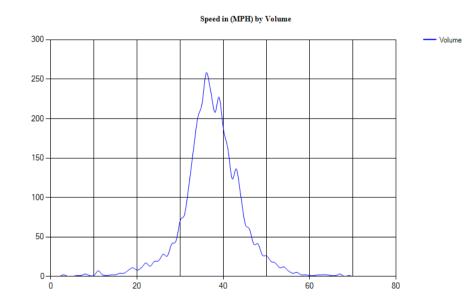

# South, Lane 1 6/27/2023

Peak Analysis

Classes Excluded From Peaks: None

| Date Date | AM<br>Peak | Hour<br>Volume | Highest<br>Interval | Highest<br>Interval | Peak<br>Hour | Pm<br>Peak | Hour<br>Volume | Highest<br>Interval | Highest<br>Interval | Peak<br>Hour |
|-----------|------------|----------------|---------------------|---------------------|--------------|------------|----------------|---------------------|---------------------|--------------|
|           |            |                | Time                | Volume              | Factor       |            |                | Time                | Volume              | Factor       |
| 6/27/2023 | 9:29 AM    | 17             | 9:29 AM             | 6                   | 0.71         | 4:12 PM    | 34             | 4:26 PM             | 13                  | 0.65         |

Pace Speed - MPH

Classes Excluded From Pace: None

Speed Number **Percent** 32 - 41 109 62.64368%

Percentile Speeds

Percentile 5th 10th 15th 20th 25th 30th 35th 40th 45th 50th 55th 60th 65th 70th 75th 80th 85th 90th 95th 100th Speed - MPH 19 28.3 31.4 32.5 33.4 34.5 35.1 35.5 35.9 36.5 37.8 38.6 39.4 40.1 41 42.1 42.6 44.9 48 63.3

Vehicles Traveling Greater Than 35.0 MPH

Total Volume 174 Total Greater Than 35.0 116 Percent Greater Than 35.0 66.7%

Mean, Median, and Mode Averages

Mean: 36.6 Median (50th %): 36.5 Mode: 33.0

| Uncl | assed Motorcy | clesCars & | 2 Axle L | ong Buses | 2 Axle 6 | 3 Axle | 4 Axle | <5 Axl | 5 Axle | >6 Axl | <6 Axl | 6 Axle | >6 Axl |
|------|---------------|------------|----------|-----------|----------|--------|--------|--------|--------|--------|--------|--------|--------|
|      |               | Trailers   |          |           | Tire     | Single | Single | Double | Double | Double | Multi  | Multi  | Multi  |
| 3    | 1             | 90         | 58       | 1         | 14       | 5      | 0      | 2      | 0      | 0      | 0      | 0      | 0      |
| 1.7% | 0.6%          | 51.7%      | 33.3%    | 0.6%      | 8.0%     | 2.9%   | 0.0%   | 1.1%   | 0.0%   | 0.0%   | 0.0%   | 0.0%   | 0.0%   |