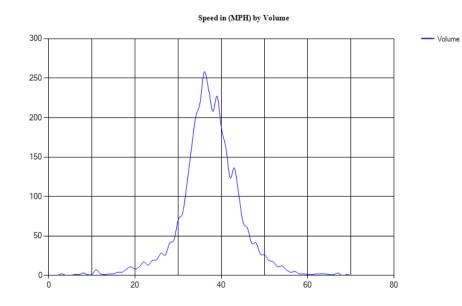

Pace Speed - MPH

Classes Excluded From Pace: None

 Speed
 Number
 Percent

 31 - 39
 186
 58.49057%

Percentile Speeds

Percentile 5th 10th 15th **20th** 25th 30th 35th 40th 45th 50th 55th 60th 65th 70th 75th 80th 85th 90th 95th 100th Speed - MPH 34.8 19.8 26.9 28 29.4 30.4 31.4 32.4 33.3 34.3 35.3 35.8 36.5 37.8 38.7 39.6 41.1 42.5 63.3

Vehicles Traveling Greater Than 35.0 MPH

Total Volume 318 Total Greater Than 35.0 158 Percent Greater Than 35.0 49.7%

Mean, Median, and Mode Averages

 Mean:
 34.5

 Median (50th %):
 34.8

 Mode:
 35.2

| Classification Statistics |            |         |             |         |          |        |        |        |        |        |        |        |        |
|---------------------------|------------|---------|-------------|---------|----------|--------|--------|--------|--------|--------|--------|--------|--------|
| Unclassed                 | Motorcycle | sCars & | 2 Axle Long | g Buses | 2 Axle 6 | 3 Axle | 4 Axle | <5 Axl | 5 Axle | >6 Axl | <6 Axl | 6 Axle | >6 Axl |
|                           | Trailers   |         |             |         | Tire     | Single | Single | Double | Double | Double | Multi  | Multi  | Multi  |
| 3                         | 2          | 189     | 94          | 1       | 17       | 5      | 4      | 2      | 1      | 0      | 0      | 0      | 0      |
| 0.9%                      | 0.6%       | 59.4%   | 29.6%       | 0.3%    | 5.3%     | 1.6%   | 1.3%   | 0.6%   | 0.3%   | 0.0%   | 0.0%   | 0.0%   | 0.0%   |