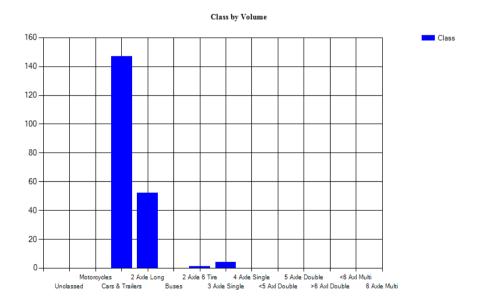

Vehicles Traveling Greater Than 35.0 MPH

Total Volume 318 Total Greater Than 35.0 158 Percent Greater Than 35.0 49.7%

Mean, Median, and Mode Averages

 Mean:
 34.5

 Median (50th %):
 34.8

 Mode:
 35.2

| Classification Statistics |            |         |             |         |          |        |        |        |        |        |        |        |        |
|---------------------------|------------|---------|-------------|---------|----------|--------|--------|--------|--------|--------|--------|--------|--------|
| Unclassed                 | Motorcycle | sCars & | 2 Axle Long | g Buses | 2 Axle 6 | 3 Axle | 4 Axle | <5 Axl | 5 Axle | >6 Axl | <6 Axl | 6 Axle | >6 Axl |
|                           | Trailers   |         |             |         | Tire     | Single | Single | Double | Double | Double | Multi  | Multi  | Multi  |
| 3                         | 2          | 189     | 94          | 1       | 17       | 5      | 4      | 2      | 1      | 0      | 0      | 0      | 0      |
| 0.9%                      | 0.6%       | 59.4%   | 29.6%       | 0.3%    | 5.3%     | 1.6%   | 1.3%   | 0.6%   | 0.3%   | 0.0%   | 0.0%   | 0.0%   | 0.0%   |