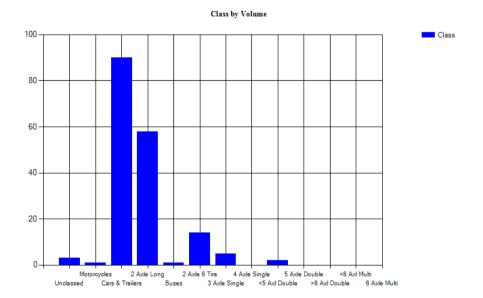

Vehicles Traveling Greater Than 35.0 MPH

Total Volume 174 Total Greater Than 35.0 116 Percent Greater Than 35.0 66.7%

Mean, Median, and Mode Averages

Mean: 36.6 Median (50th %): 36.5 Mode: 33.0

| Uncl | assed Motorcy | clesCars & | 2 Axle L | ong Buses | 2 Axle 6 | 3 Axle | 4 Axle | <5 Axl | 5 Axle | >6 Axl | <6 Axl | 6 Axle | >6 Axl |
|------|---------------|------------|----------|-----------|----------|--------|--------|--------|--------|--------|--------|--------|--------|
|      |               | Trailers   |          |           | Tire     | Single | Single | Double | Double | Double | Multi  | Multi  | Multi  |
| 3    | 1             | 90         | 58       | 1         | 14       | 5      | 0      | 2      | 0      | 0      | 0      | 0      | 0      |
| 1.7% | 0.6%          | 51.7%      | 33.3%    | 0.6%      | 8.0%     | 2.9%   | 0.0%   | 1.1%   | 0.0%   | 0.0%   | 0.0%   | 0.0%   | 0.0%   |