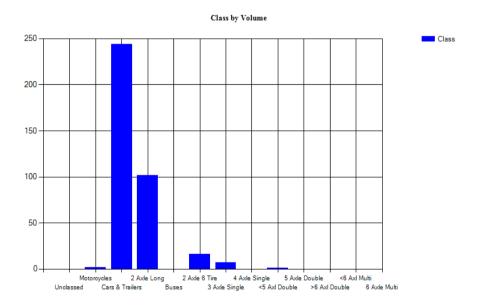

Vehicles Traveling Greater Than 35.0 MPH

Total Volume 506 Total Greater Than 35.0 249 Percent Greater Than 35.0 49.2%

Mean, Median, and Mode Averages

 Mean:
 34.8

 Median (50th %):
 34.6

 Mode:
 36.0

| Unclassed |      |          | 2 Axle Lo | ong Buses | 2 Axle 6 | 3 Axle | 4 Axle | <5 Axl | 5 Axle | >6 Axl | <6 Axl | 6 Axle | >6 Axl |
|-----------|------|----------|-----------|-----------|----------|--------|--------|--------|--------|--------|--------|--------|--------|
|           |      | Trailers |           |           | Tire     | Single | Single | Double | Double | Double | Multi  | Multi  | Multi  |
| 1         | 18   | 345      | 105       | 3         | 15       | 9      | 1      | 2      | 6      | 1      | 0      | 0      | 0      |
| 0.2%      | 3.6% | 68.2%    | 20.8%     | 0.6%      | 3.0%     | 1.8%   | 0.2%   | 0.4%   | 1.2%   | 0.2%   | 0.0%   | 0.0%   | 0.0%   |