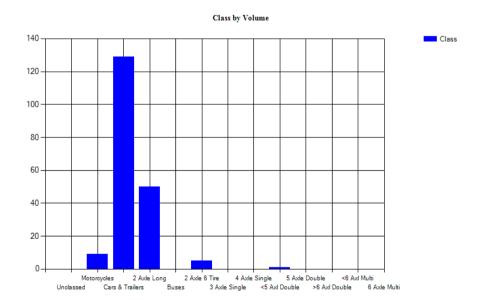

Vehicles Traveling Greater Than 35.0 MPH

Total Volume 174 Total Greater Than 35.0 116 Percent Greater Than 35.0 66.7%

Mean, Median, and Mode Averages

Mean: 36.6 Median (50th %): 36.5 Mode: 33.0

| Uncl | assed Motorcy | clesCars & | 2 Axle L | ong Buses | 2 Axle 6 | 3 Axle | 4 Axle | <5 Axl | 5 Axle | >6 Axl | <6 Axl | 6 Axle | >6 Axl |
|------|---------------|------------|----------|-----------|----------|--------|--------|--------|--------|--------|--------|--------|--------|
|      |               | Trailers   |          |           | Tire     | Single | Single | Double | Double | Double | Multi  | Multi  | Multi  |
| 3    | 1             | 90         | 58       | 1         | 14       | 5      | 0      | 2      | 0      | 0      | 0      | 0      | 0      |
| 1.7% | 0.6%          | 51.7%      | 33.3%    | 0.6%      | 8.0%     | 2.9%   | 0.0%   | 1.1%   | 0.0%   | 0.0%   | 0.0%   | 0.0%   | 0.0%   |