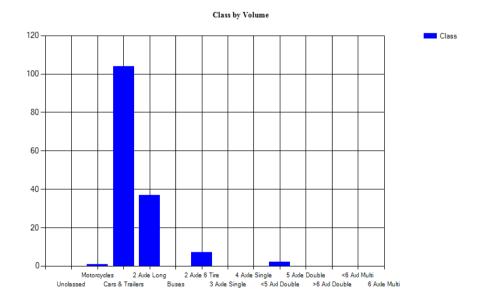

Vehicles Traveling Greater Than 35.0 MPH

Total Volume 318 Total Greater Than 35.0 158 Percent Greater Than 35.0 49.7%

Mean, Median, and Mode Averages

 Mean:
 34.5

 Median (50th %):
 34.8

 Mode:
 35.2

| Classification Statistics |            |         |             |         |          |        |        |        |        |        |        |        |        |
|---------------------------|------------|---------|-------------|---------|----------|--------|--------|--------|--------|--------|--------|--------|--------|
| Unclassed                 | Motorcycle | sCars & | 2 Axle Long | g Buses | 2 Axle 6 | 3 Axle | 4 Axle | <5 Axl | 5 Axle | >6 Axl | <6 Axl | 6 Axle | >6 Axl |
|                           | Trailers   |         |             |         | Tire     | Single | Single | Double | Double | Double | Multi  | Multi  | Multi  |
| 3                         | 2          | 189     | 94          | 1       | 17       | 5      | 4      | 2      | 1      | 0      | 0      | 0      | 0      |
| 0.9%                      | 0.6%       | 59.4%   | 29.6%       | 0.3%    | 5.3%     | 1.6%   | 1.3%   | 0.6%   | 0.3%   | 0.0%   | 0.0%   | 0.0%   | 0.0%   |