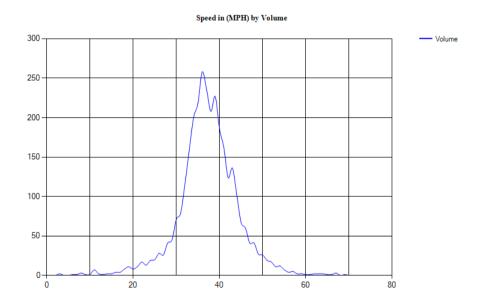

Pace Speed - MPH

Classes Excluded From Pace: None

Speed Number **Percent** 32 - 41 109 62.64368%

Percentile Speeds

Percentile 5th 10th 15th 20th 25th 30th 35th 40th 45th 50th 55th 60th 65th 70th 75th 80th 85th 90th 95th 100th Speed - MPH 19 28.3 31.4 32.5 33.4 34.5 35.1 35.5 35.9 36.5 37.8 38.6 39.4 40.1 41 42.1 42.6 44.9 48 63.3

Vehicles Traveling Greater Than 35.0 MPH

Total Volume 174 Total Greater Than 35.0 116 Percent Greater Than 35.0 66.7%

Mean, Median, and Mode Averages

Mean: 36.6 Median (50th %): 36.5 Mode: 33.0

| Uncl | assed Motorcy | clesCars & | 2 Axle L | ong Buses | 2 Axle 6 | 3 Axle | 4 Axle | <5 Axl | 5 Axle | >6 Axl | <6 Axl | 6 Axle | >6 Axl |
|------|---------------|------------|----------|-----------|----------|--------|--------|--------|--------|--------|--------|--------|--------|
|      |               | Trailers   |          |           | Tire     | Single | Single | Double | Double | Double | Multi  | Multi  | Multi  |
| 3    | 1             | 90         | 58       | 1         | 14       | 5      | 0      | 2      | 0      | 0      | 0      | 0      | 0      |
| 1.7% | 0.6%          | 51.7%      | 33.3%    | 0.6%      | 8.0%     | 2.9%   | 0.0%   | 1.1%   | 0.0%   | 0.0%   | 0.0%   | 0.0%   | 0.0%   |