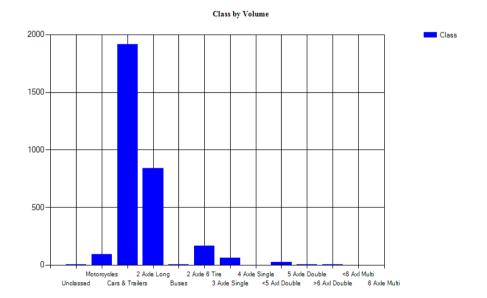

Vehicles Traveling Greater Than 35.0 MPH

Total Volume 318 Total Greater Than 35.0 158 Percent Greater Than 35.0 49.7%

Mean, Median, and Mode Averages

 Mean:
 34.5

 Median (50th %):
 34.8

 Mode:
 35.2

| Classification Statistics |            |         |             |         |          |        |        |        |        |        |        |        |        |
|---------------------------|------------|---------|-------------|---------|----------|--------|--------|--------|--------|--------|--------|--------|--------|
| Unclassed                 | Motorcycle | sCars & | 2 Axle Long | g Buses | 2 Axle 6 | 3 Axle | 4 Axle | <5 Axl | 5 Axle | >6 Axl | <6 Axl | 6 Axle | >6 Axl |
|                           | Trailers   |         |             |         | Tire     | Single | Single | Double | Double | Double | Multi  | Multi  | Multi  |
| 3                         | 2          | 189     | 94          | 1       | 17       | 5      | 4      | 2      | 1      | 0      | 0      | 0      | 0      |
| 0.9%                      | 0.6%       | 59.4%   | 29.6%       | 0.3%    | 5.3%     | 1.6%   | 1.3%   | 0.6%   | 0.3%   | 0.0%   | 0.0%   | 0.0%   | 0.0%   |