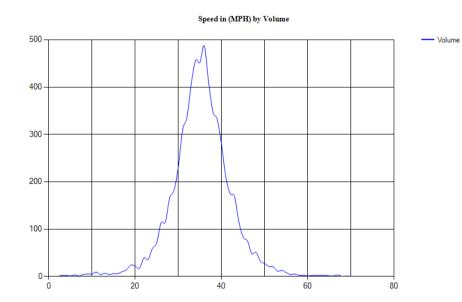

Pace Speed - MPH

Classes Excluded From Pace: None

 Speed
 Number
 Percent

 31 - 39
 186
 58.49057%

Percentile Speeds

Percentile 5th 10th 15th **20th** 25th 30th 35th 40th 45th 50th 55th 60th 65th 70th 75th 80th 85th 90th 95th 100th Speed - MPH 34.8 19.8 26.9 28 29.4 30.4 31.4 32.4 33.3 34.3 35.3 35.8 36.5 37.8 38.7 39.6 41.1 42.5 63.3

Vehicles Traveling Greater Than 35.0 MPH

Total Volume 318 Total Greater Than 35.0 158 Percent Greater Than 35.0 49.7%

Mean, Median, and Mode Averages

 Mean:
 34.5

 Median (50th %):
 34.8

 Mode:
 35.2

| Classification Statistics |            |         |             |         |          |        |        |        |        |        |        |        |        |
|---------------------------|------------|---------|-------------|---------|----------|--------|--------|--------|--------|--------|--------|--------|--------|
| Unclassed                 | Motorcycle | sCars & | 2 Axle Long | g Buses | 2 Axle 6 | 3 Axle | 4 Axle | <5 Axl | 5 Axle | >6 Axl | <6 Axl | 6 Axle | >6 Axl |
|                           | Trailers   |         |             |         | Tire     | Single | Single | Double | Double | Double | Multi  | Multi  | Multi  |
| 3                         | 2          | 189     | 94          | 1       | 17       | 5      | 4      | 2      | 1      | 0      | 0      | 0      | 0      |
| 0.9%                      | 0.6%       | 59.4%   | 29.6%       | 0.3%    | 5.3%     | 1.6%   | 1.3%   | 0.6%   | 0.3%   | 0.0%   | 0.0%   | 0.0%   | 0.0%   |