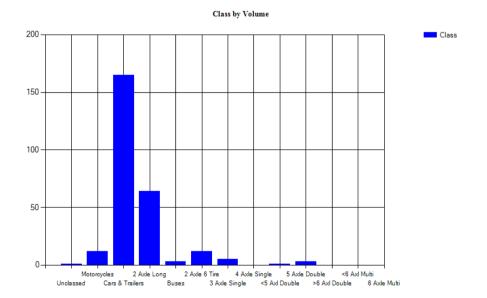

Vehicles Traveling Greater Than 35.0 MPH

Total Volume 318 Total Greater Than 35.0 158 Percent Greater Than 35.0 49.7%

Mean, Median, and Mode Averages

 Mean:
 34.5

 Median (50th %):
 34.8

 Mode:
 35.2

| Classification Statistics |            |         |             |         |          |        |        |        |        |        |        |        |        |
|---------------------------|------------|---------|-------------|---------|----------|--------|--------|--------|--------|--------|--------|--------|--------|
| Unclassed                 | Motorcycle | sCars & | 2 Axle Long | g Buses | 2 Axle 6 | 3 Axle | 4 Axle | <5 Axl | 5 Axle | >6 Axl | <6 Axl | 6 Axle | >6 Axl |
|                           | Trailers   |         |             |         | Tire     | Single | Single | Double | Double | Double | Multi  | Multi  | Multi  |
| 3                         | 2          | 189     | 94          | 1       | 17       | 5      | 4      | 2      | 1      | 0      | 0      | 0      | 0      |
| 0.9%                      | 0.6%       | 59.4%   | 29.6%       | 0.3%    | 5.3%     | 1.6%   | 1.3%   | 0.6%   | 0.3%   | 0.0%   | 0.0%   | 0.0%   | 0.0%   |