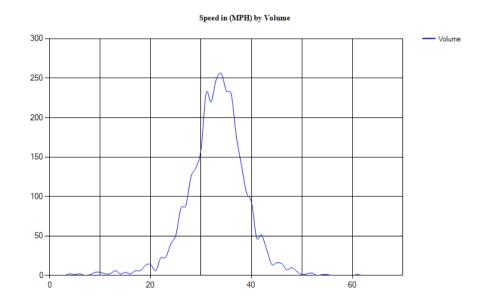

# South, Lane 1 6/27/2023

Peak Analysis

Classes Excluded From Peaks: None

| Date Date | AM<br>Peak | Hour<br>Volume | Highest<br>Interval | Highest<br>Interval | Peak<br>Hour | Pm<br>Peak | Hour<br>Volume | Highest<br>Interval | Highest<br>Interval | Peak<br>Hour |
|-----------|------------|----------------|---------------------|---------------------|--------------|------------|----------------|---------------------|---------------------|--------------|
|           |            |                | Time                | Volume              | Factor       |            |                | Time                | Volume              | Factor       |
| 6/27/2023 | 9:29 AM    | 17             | 9:29 AM             | 6                   | 0.71         | 4:12 PM    | 34             | 4:26 PM             | 13                  | 0.65         |

Pace Speed - MPH

Classes Excluded From Pace: None

Speed Number **Percent** 32 - 41 109 62.64368%

Percentile Speeds

Percentile 5th 10th 15th 20th 25th 30th 35th 40th 45th 50th 55th 60th 65th 70th 75th 80th 85th 90th 95th 100th Speed - MPH 19 28.3 31.4 32.5 33.4 34.5 35.1 35.5 35.9 36.5 37.8 38.6 39.4 40.1 41 42.1 42.6 44.9 48 63.3

Vehicles Traveling Greater Than 35.0 MPH

Total Volume 174 Total Greater Than 35.0 116 Percent Greater Than 35.0 66.7%

Mean, Median, and Mode Averages

Mean: 36.6 Median (50th %): 36.5 Mode: 33.0

| Uncl | assed Motorcy | clesCars & | 2 Axle L | ong Buses | 2 Axle 6 | 3 Axle | 4 Axle | <5 Axl | 5 Axle | >6 Axl | <6 Axl | 6 Axle | >6 Axl |
|------|---------------|------------|----------|-----------|----------|--------|--------|--------|--------|--------|--------|--------|--------|
|      |               | Trailers   |          |           | Tire     | Single | Single | Double | Double | Double | Multi  | Multi  | Multi  |
| 3    | 1             | 90         | 58       | 1         | 14       | 5      | 0      | 2      | 0      | 0      | 0      | 0      | 0      |
| 1.7% | 0.6%          | 51.7%      | 33.3%    | 0.6%      | 8.0%     | 2.9%   | 0.0%   | 1.1%   | 0.0%   | 0.0%   | 0.0%   | 0.0%   | 0.0%   |