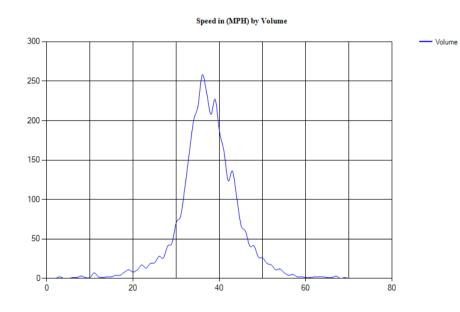

Pace Speed - MPH

Classes Excluded From Pace: None

Speed Number **Percent** 32 - 41 109 62.64368%

Percentile Speeds

Percentile 5th 10th 15th 20th 25th 30th 35th 40th 45th 50th 55th 60th 65th 70th 75th 80th 85th 90th 95th 100th Speed - MPH 19 28.3 31.4 32.5 33.4 34.5 35.1 35.5 35.9 36.5 37.8 38.6 39.4 40.1 41 42.1 42.6 44.9 48 63.3