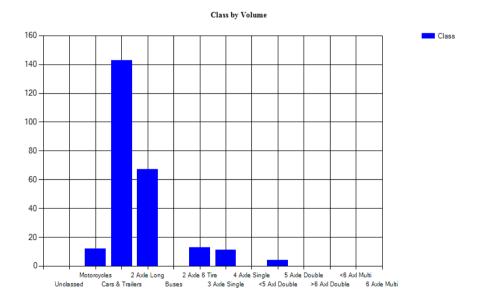

Vehicles Traveling Greater Than 35.0 MPH

Total Volume 318 Total Greater Than 35.0 158 Percent Greater Than 35.0 49.7%

Mean, Median, and Mode Averages

 Mean:
 34.5

 Median (50th %):
 34.8

 Mode:
 35.2

| Classification Statistics |            |         |             |         |          |        |        |        |        |        |        |        |        |
|---------------------------|------------|---------|-------------|---------|----------|--------|--------|--------|--------|--------|--------|--------|--------|
| Unclassed                 | Motorcycle | sCars & | 2 Axle Long | g Buses | 2 Axle 6 | 3 Axle | 4 Axle | <5 Axl | 5 Axle | >6 Axl | <6 Axl | 6 Axle | >6 Axl |
|                           | Trailers   |         |             |         | Tire     | Single | Single | Double | Double | Double | Multi  | Multi  | Multi  |
| 3                         | 2          | 189     | 94          | 1       | 17       | 5      | 4      | 2      | 1      | 0      | 0      | 0      | 0      |
| 0.9%                      | 0.6%       | 59.4%   | 29.6%       | 0.3%    | 5.3%     | 1.6%   | 1.3%   | 0.6%   | 0.3%   | 0.0%   | 0.0%   | 0.0%   | 0.0%   |