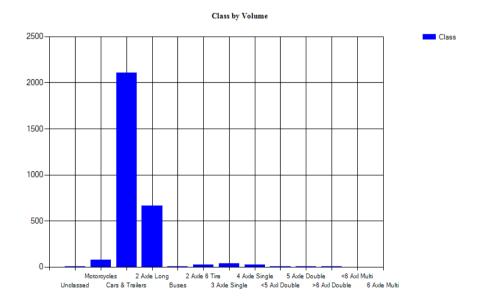

Vehicles Traveling Greater Than 35.0 MPH

Total Volume 174 Total Greater Than 35.0 116 Percent Greater Than 35.0 66.7%

Mean, Median, and Mode Averages

Mean: 36.6 Median (50th %): 36.5 Mode: 33.0

| Uncl | assed Motorcy | clesCars & | 2 Axle L | ong Buses | 2 Axle 6 | 3 Axle | 4 Axle | <5 Axl | 5 Axle | >6 Axl | <6 Axl | 6 Axle | >6 Axl |
|------|---------------|------------|----------|-----------|----------|--------|--------|--------|--------|--------|--------|--------|--------|
|      |               | Trailers   |          |           | Tire     | Single | Single | Double | Double | Double | Multi  | Multi  | Multi  |
| 3    | 1             | 90         | 58       | 1         | 14       | 5      | 0      | 2      | 0      | 0      | 0      | 0      | 0      |
| 1.7% | 0.6%          | 51.7%      | 33.3%    | 0.6%      | 8.0%     | 2.9%   | 0.0%   | 1.1%   | 0.0%   | 0.0%   | 0.0%   | 0.0%   | 0.0%   |