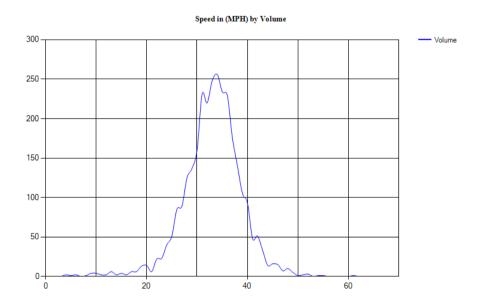

Pace Speed - MPH

Classes Excluded From Pace: None

Speed Number **Percent** 32 - 41 109 62.64368%

Percentile Speeds

Percentile 5th 10th 15th 20th 25th 30th 35th 40th 45th 50th 55th 60th 65th 70th 75th 80th 85th 90th 95th 100th Speed - MPH 19 28.3 31.4 32.5 33.4 34.5 35.1 35.5 35.9 36.5 37.8 38.6 39.4 40.1 41 42.1 42.6 44.9 48 63.3

Vehicles Traveling Greater Than 35.0 MPH

Total Volume 174 Total Greater Than 35.0 116 Percent Greater Than 35.0 66.7%

Mean, Median, and Mode Averages

Mean: 36.6 Median (50th %): 36.5 Mode: 33.0

| Uncl | assed Motorcy | clesCars & | 2 Axle L | ong Buses | 2 Axle 6 | 3 Axle | 4 Axle | <5 Axl | 5 Axle | >6 Axl | <6 Axl | 6 Axle | >6 Axl |
|------|---------------|------------|----------|-----------|----------|--------|--------|--------|--------|--------|--------|--------|--------|
|      |               | Trailers   |          |           | Tire     | Single | Single | Double | Double | Double | Multi  | Multi  | Multi  |
| 3    | 1             | 90         | 58       | 1         | 14       | 5      | 0      | 2      | 0      | 0      | 0      | 0      | 0      |
| 1.7% | 0.6%          | 51.7%      | 33.3%    | 0.6%      | 8.0%     | 2.9%   | 0.0%   | 1.1%   | 0.0%   | 0.0%   | 0.0%   | 0.0%   | 0.0%   |