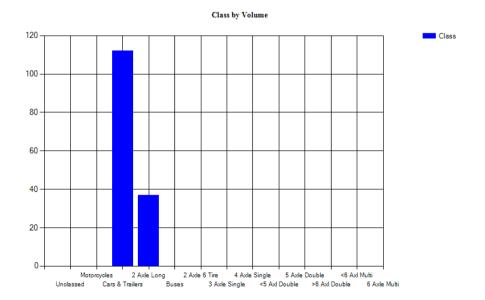

Vehicles Traveling Greater Than 35.0 MPH

Total Volume 372 Total Greater Than 35.0 180 Percent Greater Than 35.0 48.4%

Mean, Median, and Mode Averages

 Mean:
 35.0

 Median (50th %):
 34.7

 Mode:
 34.6

| Classification Statistics |            |         |             |         |          |        |        |        |        |        |        |        |        |
|---------------------------|------------|---------|-------------|---------|----------|--------|--------|--------|--------|--------|--------|--------|--------|
| Unclassed                 | Motorcycle | sCars & | 2 Axle Long | g Buses | 2 Axle 6 | 3 Axle | 4 Axle | <5 Axl | 5 Axle | >6 Axl | <6 Axl | 6 Axle | >6 Axl |
|                           | Trailers   |         |             |         | Tire     | Single | Single | Double | Double | Double | Multi  | Multi  | Multi  |
| 0                         | 2          | 244     | 102         | 0       | 16       | 7      | 0      | 1      | 0      | 0      | 0      | 0      | 0      |
| 0.0%                      | 0.5%       | 65.6%   | 27.4%       | 0.0%    | 4.3%     | 1.9%   | 0.0%   | 0.3%   | 0.0%   | 0.0%   | 0.0%   | 0.0%   | 0.0%   |