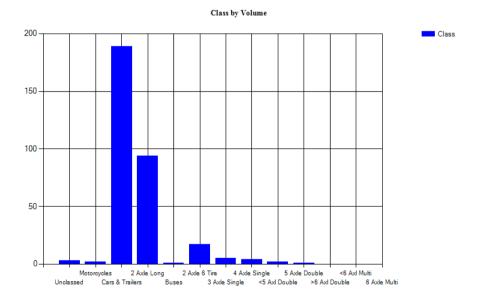

Vehicles Traveling Greater Than 35.0 MPH

Total Volume 318 Total Greater Than 35.0 158 Percent Greater Than 35.0 49.7%

Mean, Median, and Mode Averages

 Mean:
 34.5

 Median (50th %):
 34.8

 Mode:
 35.2

| Classification Statistics |            |         |             |         |          |        |        |        |        |        |        |        |        |
|---------------------------|------------|---------|-------------|---------|----------|--------|--------|--------|--------|--------|--------|--------|--------|
| Unclassed                 | Motorcycle | sCars & | 2 Axle Long | g Buses | 2 Axle 6 | 3 Axle | 4 Axle | <5 Axl | 5 Axle | >6 Axl | <6 Axl | 6 Axle | >6 Axl |
|                           | Trailers   |         |             |         | Tire     | Single | Single | Double | Double | Double | Multi  | Multi  | Multi  |
| 3                         | 2          | 189     | 94          | 1       | 17       | 5      | 4      | 2      | 1      | 0      | 0      | 0      | 0      |
| 0.9%                      | 0.6%       | 59.4%   | 29.6%       | 0.3%    | 5.3%     | 1.6%   | 1.3%   | 0.6%   | 0.3%   | 0.0%   | 0.0%   | 0.0%   | 0.0%   |