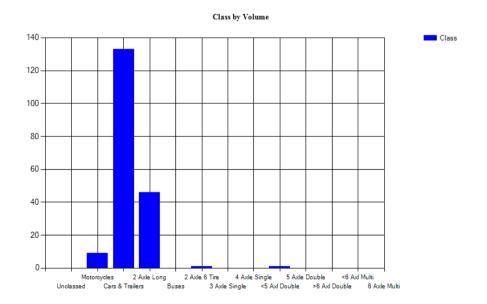

Vehicles Traveling Greater Than 35.0 MPH

Total Volume 318 Total Greater Than 35.0 158 Percent Greater Than 35.0 49.7%

Mean, Median, and Mode Averages

 Mean:
 34.5

 Median (50th %):
 34.8

 Mode:
 35.2

| Classification Statistics |            |         |             |         |          |        |        |        |        |        |        |        |        |
|---------------------------|------------|---------|-------------|---------|----------|--------|--------|--------|--------|--------|--------|--------|--------|
| Unclassed                 | Motorcycle | sCars & | 2 Axle Long | g Buses | 2 Axle 6 | 3 Axle | 4 Axle | <5 Axl | 5 Axle | >6 Axl | <6 Axl | 6 Axle | >6 Axl |
|                           | Trailers   |         |             |         | Tire     | Single | Single | Double | Double | Double | Multi  | Multi  | Multi  |
| 3                         | 2          | 189     | 94          | 1       | 17       | 5      | 4      | 2      | 1      | 0      | 0      | 0      | 0      |
| 0.9%                      | 0.6%       | 59.4%   | 29.6%       | 0.3%    | 5.3%     | 1.6%   | 1.3%   | 0.6%   | 0.3%   | 0.0%   | 0.0%   | 0.0%   | 0.0%   |