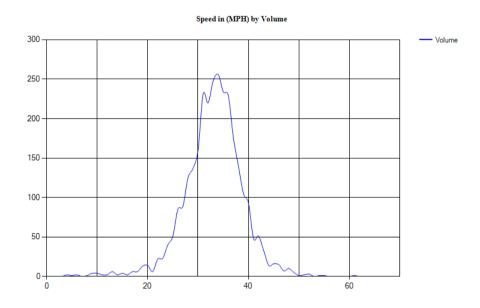

Pace Speed - MPH

Classes Excluded From Pace: None

 Speed
 Number
 Percent

 31 - 39
 186
 58.49057%

Percentile Speeds

Percentile 5th 10th 15th **20th** 25th 30th 35th 40th 45th 50th 55th 60th 65th 70th 75th 80th 85th 90th 95th 100th Speed - MPH 34.8 19.8 26.9 28 29.4 30.4 31.4 32.4 33.3 34.3 35.3 35.8 36.5 37.8 38.7 39.6 41.1 42.5 63.3