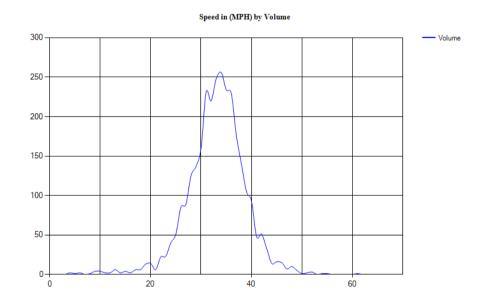

Pace Speed - MPH

Classes Excluded From Pace: None

 Speed
 Number
 Percent

 31 - 39
 186
 58.49057%

Percentile Speeds

Percentile 5th 10th 15th **20th** 25th 30th 35th 40th 45th 50th 55th 60th 65th 70th 75th 80th 85th 90th 95th 100th Speed - MPH 34.8 19.8 26.9 28 29.4 30.4 31.4 32.4 33.3 34.3 35.3 35.8 36.5 37.8 38.7 39.6 41.1 42.5 63.3

Vehicles Traveling Greater Than 35.0 MPH

Total Volume 318 Total Greater Than 35.0 158 Percent Greater Than 35.0 49.7%

Mean, Median, and Mode Averages

 Mean:
 34.5

 Median (50th %):
 34.8

 Mode:
 35.2

| Classification Statistics |            |         |             |         |          |        |        |        |        |        |        |        |        |
|---------------------------|------------|---------|-------------|---------|----------|--------|--------|--------|--------|--------|--------|--------|--------|
| Unclassed                 | Motorcycle | sCars & | 2 Axle Long | g Buses | 2 Axle 6 | 3 Axle | 4 Axle | <5 Axl | 5 Axle | >6 Axl | <6 Axl | 6 Axle | >6 Axl |
|                           | Trailers   |         |             |         | Tire     | Single | Single | Double | Double | Double | Multi  | Multi  | Multi  |
| 3                         | 2          | 189     | 94          | 1       | 17       | 5      | 4      | 2      | 1      | 0      | 0      | 0      | 0      |
| 0.9%                      | 0.6%       | 59.4%   | 29.6%       | 0.3%    | 5.3%     | 1.6%   | 1.3%   | 0.6%   | 0.3%   | 0.0%   | 0.0%   | 0.0%   | 0.0%   |