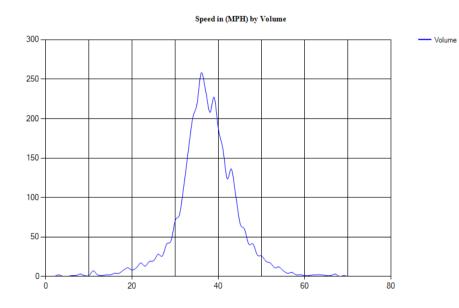

# South, Lane 1 6/27/2023

Peak Analysis

Classes Excluded From Peaks: None

| Date Date | AM<br>Peak | Hour<br>Volume | Highest<br>Interval | Highest<br>Interval | Peak<br>Hour | Pm<br>Peak | Hour<br>Volume | Highest<br>Interval | Highest<br>Interval | Peak<br>Hour |
|-----------|------------|----------------|---------------------|---------------------|--------------|------------|----------------|---------------------|---------------------|--------------|
|           |            |                | Time                | Volume              | Factor       |            |                | Time                | Volume              | Factor       |
| 6/27/2023 | 9:29 AM    | 17             | 9:29 AM             | 6                   | 0.71         | 4:12 PM    | 34             | 4:26 PM             | 13                  | 0.65         |

Pace Speed - MPH

Classes Excluded From Pace: None

Speed Number **Percent** 32 - 41 109 62.64368%

Percentile Speeds

Percentile 5th 10th 15th 20th 25th 30th 35th 40th 45th 50th 55th 60th 65th 70th 75th 80th 85th 90th 95th 100th Speed - MPH 19 28.3 31.4 32.5 33.4 34.5 35.1 35.5 35.9 36.5 37.8 38.6 39.4 40.1 41 42.1 42.6 44.9 48 63.3

Vehicles Traveling Greater Than 35.0 MPH

Total Volume 174 Total Greater Than 35.0 116 Percent Greater Than 35.0 66.7%

Mean, Median, and Mode Averages

Mean: 36.6 Median (50th %): 36.5 Mode: 33.0

| Uncl | assed Motorcy | clesCars & | 2 Axle L | ong Buses | 2 Axle 6 | 3 Axle | 4 Axle | <5 Axl | 5 Axle | >6 Axl | <6 Axl | 6 Axle | >6 Axl |
|------|---------------|------------|----------|-----------|----------|--------|--------|--------|--------|--------|--------|--------|--------|
|      |               | Trailers   |          |           | Tire     | Single | Single | Double | Double | Double | Multi  | Multi  | Multi  |
| 3    | 1             | 90         | 58       | 1         | 14       | 5      | 0      | 2      | 0      | 0      | 0      | 0      | 0      |
| 1.7% | 0.6%          | 51.7%      | 33.3%    | 0.6%      | 8.0%     | 2.9%   | 0.0%   | 1.1%   | 0.0%   | 0.0%   | 0.0%   | 0.0%   | 0.0%   |