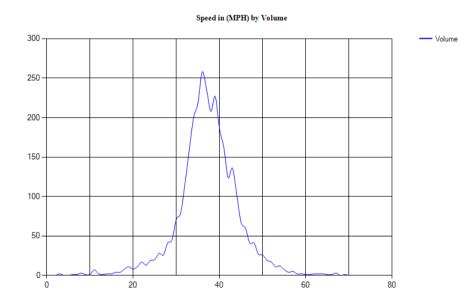

Pace Speed - MPH

Classes Excluded From Pace: None

Speed Number **Percent** 32 - 41 109 62.64368%

Percentile Speeds

Percentile 5th 10th 15th 20th 25th 30th 35th 40th 45th 50th 55th 60th 65th 70th 75th 80th 85th 90th 95th 100th Speed - MPH 19 28.3 31.4 32.5 33.4 34.5 35.1 35.5 35.9 36.5 37.8 38.6 39.4 40.1 41 42.1 42.6 44.9 48 63.3

Vehicles Traveling Greater Than 35.0 MPH

Total Volume 174 Total Greater Than 35.0 116 Percent Greater Than 35.0 66.7%

Mean, Median, and Mode Averages

Mean: 36.6 Median (50th %): 36.5 Mode: 33.0

| Uncl | assed Motorcy | clesCars & | 2 Axle L | ong Buses | 2 Axle 6 | 3 Axle | 4 Axle | <5 Axl | 5 Axle | >6 Axl | <6 Axl | 6 Axle | >6 Axl |
|------|---------------|------------|----------|-----------|----------|--------|--------|--------|--------|--------|--------|--------|--------|
|      |               | Trailers   |          |           | Tire     | Single | Single | Double | Double | Double | Multi  | Multi  | Multi  |
| 3    | 1             | 90         | 58       | 1         | 14       | 5      | 0      | 2      | 0      | 0      | 0      | 0      | 0      |
| 1.7% | 0.6%          | 51.7%      | 33.3%    | 0.6%      | 8.0%     | 2.9%   | 0.0%   | 1.1%   | 0.0%   | 0.0%   | 0.0%   | 0.0%   | 0.0%   |