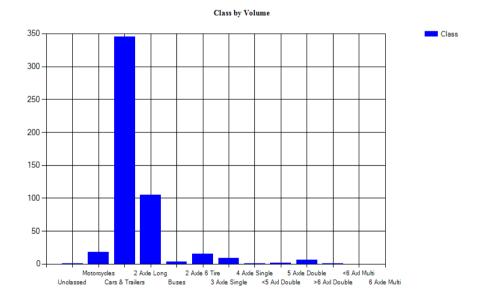

Vehicles Traveling Greater Than 35.0 MPH

Total Volume 318 Total Greater Than 35.0 158 Percent Greater Than 35.0 49.7%

Mean, Median, and Mode Averages

 Mean:
 34.5

 Median (50th %):
 34.8

 Mode:
 35.2

| Classification Statistics |            |         |             |         |          |        |        |        |        |        |        |        |        |
|---------------------------|------------|---------|-------------|---------|----------|--------|--------|--------|--------|--------|--------|--------|--------|
| Unclassed                 | Motorcycle | sCars & | 2 Axle Long | g Buses | 2 Axle 6 | 3 Axle | 4 Axle | <5 Axl | 5 Axle | >6 Axl | <6 Axl | 6 Axle | >6 Axl |
|                           | Trailers   |         |             |         | Tire     | Single | Single | Double | Double | Double | Multi  | Multi  | Multi  |
| 3                         | 2          | 189     | 94          | 1       | 17       | 5      | 4      | 2      | 1      | 0      | 0      | 0      | 0      |
| 0.9%                      | 0.6%       | 59.4%   | 29.6%       | 0.3%    | 5.3%     | 1.6%   | 1.3%   | 0.6%   | 0.3%   | 0.0%   | 0.0%   | 0.0%   | 0.0%   |