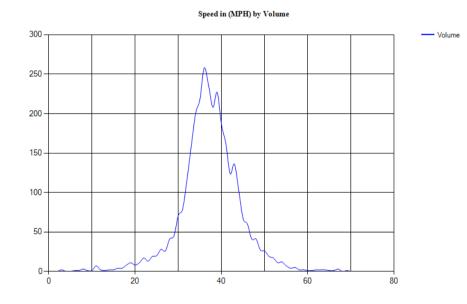

#### Combined Lanes 6/27/2023

Peak Analysis

Classes Excluded From Peaks: None

| Date Date | $\mathbf{AM}$ | Hour   | Highest          | Highest            | Peak           | Pm      | Hour   | Highest          | Highest            | Peak           |
|-----------|---------------|--------|------------------|--------------------|----------------|---------|--------|------------------|--------------------|----------------|
|           | Peak          | Volume | Interval<br>Time | Interval<br>Volume | Hour<br>Factor | Peak    | Volume | Interval<br>Time | Interval<br>Volume | Hour<br>Factor |
| 6/27/2023 | 9:37 AM       | 31     | 9:37 AM          | 13                 | 0.60           | 2:05 PM | 52     | 2:27 PM          | 17                 | 0.76           |

Pace Speed - MPH

Classes Excluded From Pace: None

 Speed
 Number
 Percent

 31 - 39
 186
 58.49057%

Percentile Speeds

Percentile 5th 10th 15th **20th** 25th 30th 35th 40th 45th 50th 55th 60th 65th 70th 75th 80th 85th 90th 95th 100th Speed - MPH 34.8 19.8 26.9 28 29.4 30.4 31.4 32.4 33.3 34.3 35.3 35.8 36.5 37.8 38.7 39.6 41.1 42.5 63.3

Vehicles Traveling Greater Than 35.0 MPH

Total Volume 318 Total Greater Than 35.0 158 Percent Greater Than 35.0 49.7%

Mean, Median, and Mode Averages

 Mean:
 34.5

 Median (50th %):
 34.8

 Mode:
 35.2

| Classification Statistics |            |         |             |         |          |        |        |        |        |        |        |        |        |
|---------------------------|------------|---------|-------------|---------|----------|--------|--------|--------|--------|--------|--------|--------|--------|
| Unclassed                 | Motorcycle | sCars & | 2 Axle Long | g Buses | 2 Axle 6 | 3 Axle | 4 Axle | <5 Axl | 5 Axle | >6 Axl | <6 Axl | 6 Axle | >6 Axl |
|                           | Trailers   |         |             |         | Tire     | Single | Single | Double | Double | Double | Multi  | Multi  | Multi  |
| 3                         | 2          | 189     | 94          | 1       | 17       | 5      | 4      | 2      | 1      | 0      | 0      | 0      | 0      |
| 0.9%                      | 0.6%       | 59.4%   | 29.6%       | 0.3%    | 5.3%     | 1.6%   | 1.3%   | 0.6%   | 0.3%   | 0.0%   | 0.0%   | 0.0%   | 0.0%   |