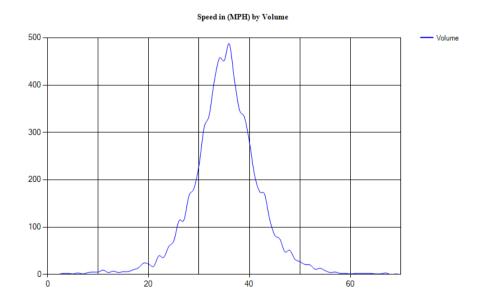

Pace Speed - MPH

Classes Excluded From Pace: None

 Speed
 Number
 Percent

 31 - 39
 235
 63.17204%

Percentile Speeds

Percentile 5th 10th 15th 20th 25th 30th 35th 40th 45th 50th 55th 60th 65th 70th 75th 80th 85th 90th 95th 100th Speed - MPH 24.2 27.3 28.7 30.6 31.4 32.1 32.7 33.2 33.9 34.7 35.3 35.9 36.6 37.7 38.6 39.4 41.1 42.4 45.7 53.9