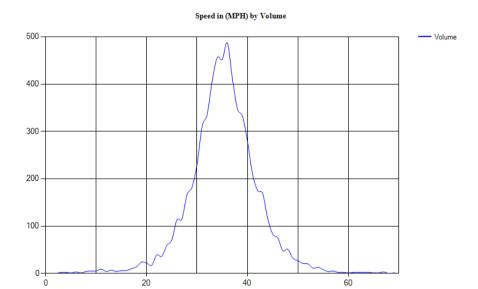

Pace Speed - MPH

Classes Excluded From Pace: None

 Speed
 Number
 Percent

 30 - 39
 327
 64.6245%

Percentile Speeds

Percentile 5th 10th 15th **20th** 25th 30th 35th 40th 45th 50th 55th 60th 65th 70th 75th 80th 85th 90th 95th 100th 30.1 Speed - MPH 22.6 26.9 29 31.1 32.2 32.8 33.5 34 34.6 35.4 35.9 36.5 37.2 38.1 39.2 40.8 43.1 46.2 68.6

Vehicles Traveling Greater Than 35.0 MPH

Total Volume 506 Total Greater Than 35.0 249 Percent Greater Than 35.0 49.2%

Mean, Median, and Mode Averages

 Mean:
 34.8

 Median (50th %):
 34.6

 Mode:
 36.0

| Unclassed |      |          | 2 Axle Lo | ong Buses | 2 Axle 6 | 3 Axle | 4 Axle | <5 Axl | 5 Axle | >6 Axl | <6 Axl | 6 Axle | >6 Axl |
|-----------|------|----------|-----------|-----------|----------|--------|--------|--------|--------|--------|--------|--------|--------|
|           |      | Trailers |           |           | Tire     | Single | Single | Double | Double | Double | Multi  | Multi  | Multi  |
| 1         | 18   | 345      | 105       | 3         | 15       | 9      | 1      | 2      | 6      | 1      | 0      | 0      | 0      |
| 0.2%      | 3.6% | 68.2%    | 20.8%     | 0.6%      | 3.0%     | 1.8%   | 0.2%   | 0.4%   | 1.2%   | 0.2%   | 0.0%   | 0.0%   | 0.0%   |