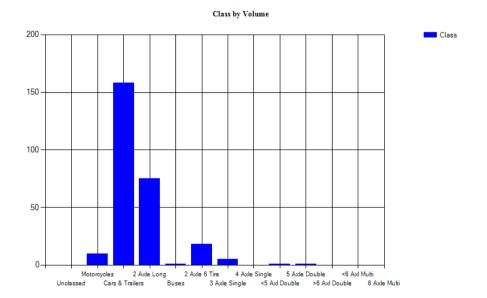

Vehicles Traveling Greater Than 35.0 MPH

Total Volume 174 Total Greater Than 35.0 116 Percent Greater Than 35.0 66.7%

Mean, Median, and Mode Averages

Mean: 36.6 Median (50th %): 36.5 Mode: 33.0

| Uncl | assed Motorcy | clesCars & | 2 Axle L | ong Buses | 2 Axle 6 | 3 Axle | 4 Axle | <5 Axl | 5 Axle | >6 Axl | <6 Axl | 6 Axle | >6 Axl |
|------|---------------|------------|----------|-----------|----------|--------|--------|--------|--------|--------|--------|--------|--------|
|      |               | Trailers   |          |           | Tire     | Single | Single | Double | Double | Double | Multi  | Multi  | Multi  |
| 3    | 1             | 90         | 58       | 1         | 14       | 5      | 0      | 2      | 0      | 0      | 0      | 0      | 0      |
| 1.7% | 0.6%          | 51.7%      | 33.3%    | 0.6%      | 8.0%     | 2.9%   | 0.0%   | 1.1%   | 0.0%   | 0.0%   | 0.0%   | 0.0%   | 0.0%   |