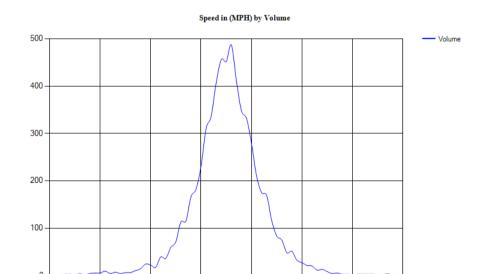

Pace Speed - MPH

Classes Excluded From Pace: None

 Speed
 Number
 Percent

 31 - 39
 235
 63.17204%

Percentile Speeds

Percentile 5th 10th 15th 20th 25th 30th 35th 40th 45th 50th 55th 60th 65th 70th 75th 80th 85th 90th 95th 100th Speed - MPH 24.2 27.3 28.7 30.6 31.4 32.1 32.7 33.2 33.9 34.7 35.3 35.9 36.6 37.7 38.6 39.4 41.1 42.4 45.7 53.9

Vehicles Traveling Greater Than 35.0 MPH

Total Volume 372 Total Greater Than 35.0 180 Percent Greater Than 35.0 48.4%

Mean, Median, and Mode Averages

 Mean:
 35.0

 Median (50th %):
 34.7

 Mode:
 34.6

| Classification Statistics |            |         |             |         |          |        |        |        |        |        |        |        |        |
|---------------------------|------------|---------|-------------|---------|----------|--------|--------|--------|--------|--------|--------|--------|--------|
| Unclassed                 | Motorcycle | sCars & | 2 Axle Long | g Buses | 2 Axle 6 | 3 Axle | 4 Axle | <5 Axl | 5 Axle | >6 Axl | <6 Axl | 6 Axle | >6 Axl |
|                           | Trailers   |         |             |         | Tire     | Single | Single | Double | Double | Double | Multi  | Multi  | Multi  |
| 0                         | 2          | 244     | 102         | 0       | 16       | 7      | 0      | 1      | 0      | 0      | 0      | 0      | 0      |
| 0.0%                      | 0.5%       | 65.6%   | 27.4%       | 0.0%    | 4.3%     | 1.9%   | 0.0%   | 0.3%   | 0.0%   | 0.0%   | 0.0%   | 0.0%   | 0.0%   |