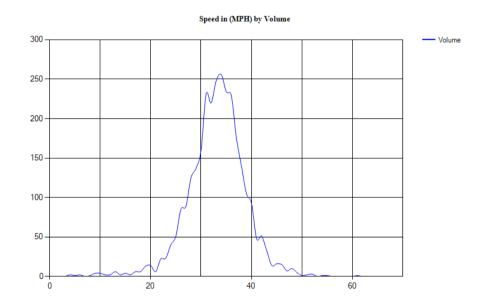

Pace Speed - MPH

Classes Excluded From Pace: None

 Speed
 Number
 Percent

 31 - 39
 186
 58.49057%

Percentile Speeds

Percentile 5th 10th 15th **20th** 25th 30th 35th 40th 45th 50th 55th 60th 65th 70th 75th 80th 85th 90th 95th 100th Speed - MPH 34.8 19.8 26.9 28 29.4 30.4 31.4 32.4 33.3 34.3 35.3 35.8 36.5 37.8 38.7 39.6 41.1 42.5 63.3