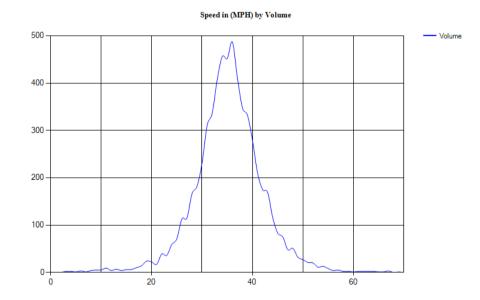

#### Combined Lanes 6/27/2023

Peak Analysis

Classes Excluded From Peaks: None

| Date Date | $\mathbf{AM}$ | Hour   | Highest          | Highest            | Peak           | Pm      | Hour   | Highest          | Highest            | Peak           |
|-----------|---------------|--------|------------------|--------------------|----------------|---------|--------|------------------|--------------------|----------------|
|           | Peak          | Volume | Interval<br>Time | Interval<br>Volume | Hour<br>Factor | Peak    | Volume | Interval<br>Time | Interval<br>Volume | Hour<br>Factor |
| 6/27/2023 | 9:37 AM       | 31     | 9:37 AM          | 13                 | 0.60           | 2:05 PM | 52     | 2:27 PM          | 17                 | 0.76           |

Pace Speed - MPH

Classes Excluded From Pace: None

 Speed
 Number
 Percent

 31 - 39
 186
 58.49057%

Percentile Speeds

Percentile 5th 10th 15th **20th** 25th 30th 35th 40th 45th 50th 55th 60th 65th 70th 75th 80th 85th 90th 95th 100th Speed - MPH 34.8 19.8 26.9 28 29.4 30.4 31.4 32.4 33.3 34.3 35.3 35.8 36.5 37.8 38.7 39.6 41.1 42.5 63.3

Vehicles Traveling Greater Than 35.0 MPH

Total Volume 318 Total Greater Than 35.0 158 Percent Greater Than 35.0 49.7%

Mean, Median, and Mode Averages

 Mean:
 34.5

 Median (50th %):
 34.8

 Mode:
 35.2

| Classification Statistics |            |         |             |         |          |        |        |        |        |        |        |        |        |
|---------------------------|------------|---------|-------------|---------|----------|--------|--------|--------|--------|--------|--------|--------|--------|
| Unclassed                 | Motorcycle | sCars & | 2 Axle Long | g Buses | 2 Axle 6 | 3 Axle | 4 Axle | <5 Axl | 5 Axle | >6 Axl | <6 Axl | 6 Axle | >6 Axl |
|                           | Trailers   |         |             |         | Tire     | Single | Single | Double | Double | Double | Multi  | Multi  | Multi  |
| 3                         | 2          | 189     | 94          | 1       | 17       | 5      | 4      | 2      | 1      | 0      | 0      | 0      | 0      |
| 0.9%                      | 0.6%       | 59.4%   | 29.6%       | 0.3%    | 5.3%     | 1.6%   | 1.3%   | 0.6%   | 0.3%   | 0.0%   | 0.0%   | 0.0%   | 0.0%   |