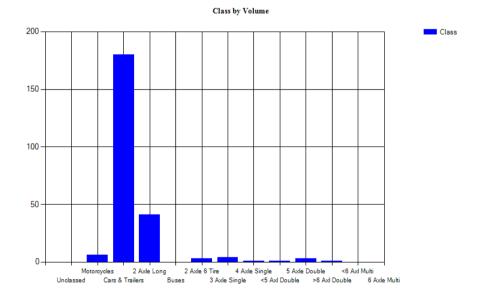

Vehicles Traveling Greater Than 35.0 MPH

Total Volume 372 Total Greater Than 35.0 180 Percent Greater Than 35.0 48.4%

Mean, Median, and Mode Averages

 Mean:
 35.0

 Median (50th %):
 34.7

 Mode:
 34.6

| Classification Statistics |            |         |             |         |          |        |        |        |        |        |        |        |        |
|---------------------------|------------|---------|-------------|---------|----------|--------|--------|--------|--------|--------|--------|--------|--------|
| Unclassed                 | Motorcycle | sCars & | 2 Axle Long | g Buses | 2 Axle 6 | 3 Axle | 4 Axle | <5 Axl | 5 Axle | >6 Axl | <6 Axl | 6 Axle | >6 Axl |
|                           | Trailers   |         |             |         | Tire     | Single | Single | Double | Double | Double | Multi  | Multi  | Multi  |
| 0                         | 2          | 244     | 102         | 0       | 16       | 7      | 0      | 1      | 0      | 0      | 0      | 0      | 0      |
| 0.0%                      | 0.5%       | 65.6%   | 27.4%       | 0.0%    | 4.3%     | 1.9%   | 0.0%   | 0.3%   | 0.0%   | 0.0%   | 0.0%   | 0.0%   | 0.0%   |