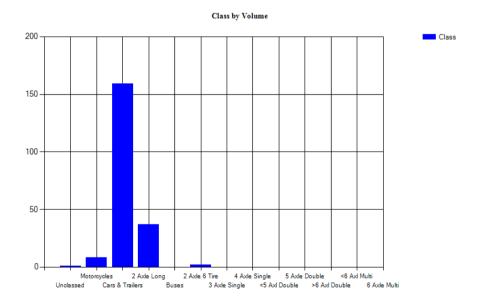

Vehicles Traveling Greater Than 35.0 MPH

Total Volume 318 Total Greater Than 35.0 158 Percent Greater Than 35.0 49.7%

Mean, Median, and Mode Averages

 Mean:
 34.5

 Median (50th %):
 34.8

 Mode:
 35.2

| Classification Statistics |            |         |             |         |          |        |        |        |        |        |        |        |        |
|---------------------------|------------|---------|-------------|---------|----------|--------|--------|--------|--------|--------|--------|--------|--------|
| Unclassed                 | Motorcycle | sCars & | 2 Axle Long | g Buses | 2 Axle 6 | 3 Axle | 4 Axle | <5 Axl | 5 Axle | >6 Axl | <6 Axl | 6 Axle | >6 Axl |
|                           | Trailers   |         |             |         | Tire     | Single | Single | Double | Double | Double | Multi  | Multi  | Multi  |
| 3                         | 2          | 189     | 94          | 1       | 17       | 5      | 4      | 2      | 1      | 0      | 0      | 0      | 0      |
| 0.9%                      | 0.6%       | 59.4%   | 29.6%       | 0.3%    | 5.3%     | 1.6%   | 1.3%   | 0.6%   | 0.3%   | 0.0%   | 0.0%   | 0.0%   | 0.0%   |