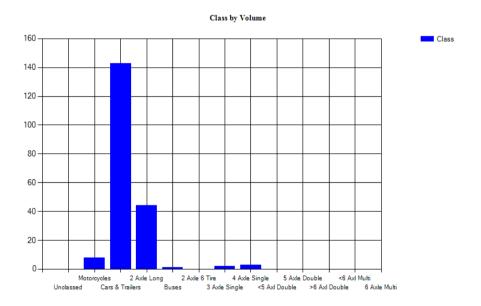

Vehicles Traveling Greater Than 35.0 MPH

Total Volume 174 Total Greater Than 35.0 116 Percent Greater Than 35.0 66.7%

Mean, Median, and Mode Averages

Mean: 36.6 Median (50th %): 36.5 Mode: 33.0

| Uncl | assed Motorcy | clesCars & | 2 Axle L | ong Buses | 2 Axle 6 | 3 Axle | 4 Axle | <5 Axl | 5 Axle | >6 Axl | <6 Axl | 6 Axle | >6 Axl |
|------|---------------|------------|----------|-----------|----------|--------|--------|--------|--------|--------|--------|--------|--------|
|      |               | Trailers   |          |           | Tire     | Single | Single | Double | Double | Double | Multi  | Multi  | Multi  |
| 3    | 1             | 90         | 58       | 1         | 14       | 5      | 0      | 2      | 0      | 0      | 0      | 0      | 0      |
| 1.7% | 0.6%          | 51.7%      | 33.3%    | 0.6%      | 8.0%     | 2.9%   | 0.0%   | 1.1%   | 0.0%   | 0.0%   | 0.0%   | 0.0%   | 0.0%   |