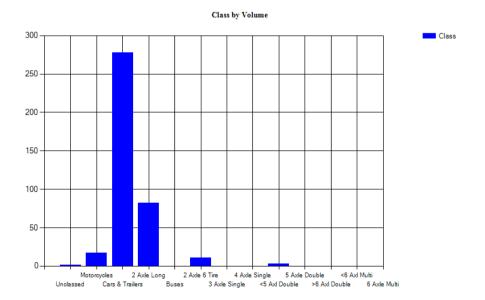

#### Combined Lanes 6/27/2023

Peak Analysis

Classes Excluded From Peaks: None

| Date Date | $\mathbf{AM}$ | Hour   | Highest          | Highest            | Peak           | Pm      | Hour   | Highest          | Highest            | Peak           |
|-----------|---------------|--------|------------------|--------------------|----------------|---------|--------|------------------|--------------------|----------------|
|           | Peak          | Volume | Interval<br>Time | Interval<br>Volume | Hour<br>Factor | Peak    | Volume | Interval<br>Time | Interval<br>Volume | Hour<br>Factor |
| 6/27/2023 | 9:37 AM       | 31     | 9:37 AM          | 13                 | 0.60           | 2:05 PM | 52     | 2:27 PM          | 17                 | 0.76           |

Vehicles Traveling Greater Than 35.0 MPH

Total Volume 318 Total Greater Than 35.0 158 Percent Greater Than 35.0 49.7%

Mean, Median, and Mode Averages

 Mean:
 34.5

 Median (50th %):
 34.8

 Mode:
 35.2

| Classification Statistics |            |         |             |         |          |        |        |        |        |        |        |        |        |
|---------------------------|------------|---------|-------------|---------|----------|--------|--------|--------|--------|--------|--------|--------|--------|
| Unclassed                 | Motorcycle | sCars & | 2 Axle Long | g Buses | 2 Axle 6 | 3 Axle | 4 Axle | <5 Axl | 5 Axle | >6 Axl | <6 Axl | 6 Axle | >6 Axl |
|                           | Trailers   |         |             |         | Tire     | Single | Single | Double | Double | Double | Multi  | Multi  | Multi  |
| 3                         | 2          | 189     | 94          | 1       | 17       | 5      | 4      | 2      | 1      | 0      | 0      | 0      | 0      |
| 0.9%                      | 0.6%       | 59.4%   | 29.6%       | 0.3%    | 5.3%     | 1.6%   | 1.3%   | 0.6%   | 0.3%   | 0.0%   | 0.0%   | 0.0%   | 0.0%   |