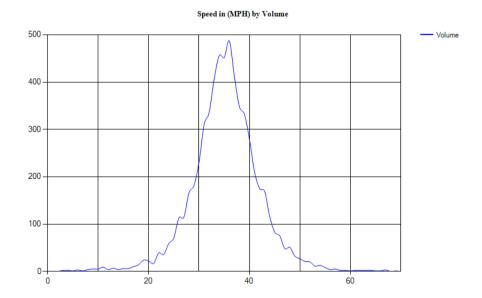

#### Combined Lanes 6/27/2023

Peak Analysis

Classes Excluded From Peaks: None

| Date Date | $\mathbf{AM}$ | Hour   | Highest          | Highest            | Peak           | Pm      | Hour   | Highest          | Highest            | Peak           |
|-----------|---------------|--------|------------------|--------------------|----------------|---------|--------|------------------|--------------------|----------------|
|           | Peak          | Volume | Interval<br>Time | Interval<br>Volume | Hour<br>Factor | Peak    | Volume | Interval<br>Time | Interval<br>Volume | Hour<br>Factor |
| 6/27/2023 | 9:37 AM       | 31     | 9:37 AM          | 13                 | 0.60           | 2:05 PM | 52     | 2:27 PM          | 17                 | 0.76           |

Pace Speed - MPH

Classes Excluded From Pace: None

 Speed
 Number
 Percent

 31 - 39
 186
 58.49057%

Percentile Speeds

Percentile 5th 10th 15th **20th** 25th 30th 35th 40th 45th 50th 55th 60th 65th 70th 75th 80th 85th 90th 95th 100th Speed - MPH 34.8 19.8 26.9 28 29.4 30.4 31.4 32.4 33.3 34.3 35.3 35.8 36.5 37.8 38.7 39.6 41.1 42.5 63.3

Vehicles Traveling Greater Than 35.0 MPH

Total Volume 318 Total Greater Than 35.0 158 Percent Greater Than 35.0 49.7%

Mean, Median, and Mode Averages

 Mean:
 34.5

 Median (50th %):
 34.8

 Mode:
 35.2

| Classification Statistics |            |         |             |         |          |        |        |        |        |        |        |        |        |
|---------------------------|------------|---------|-------------|---------|----------|--------|--------|--------|--------|--------|--------|--------|--------|
| Unclassed                 | Motorcycle | sCars & | 2 Axle Long | g Buses | 2 Axle 6 | 3 Axle | 4 Axle | <5 Axl | 5 Axle | >6 Axl | <6 Axl | 6 Axle | >6 Axl |
|                           | Trailers   |         |             |         | Tire     | Single | Single | Double | Double | Double | Multi  | Multi  | Multi  |
| 3                         | 2          | 189     | 94          | 1       | 17       | 5      | 4      | 2      | 1      | 0      | 0      | 0      | 0      |
| 0.9%                      | 0.6%       | 59.4%   | 29.6%       | 0.3%    | 5.3%     | 1.6%   | 1.3%   | 0.6%   | 0.3%   | 0.0%   | 0.0%   | 0.0%   | 0.0%   |