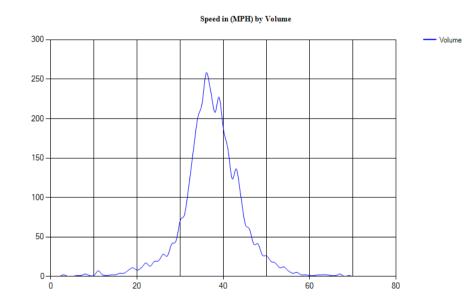

# South, Lane 1 6/27/2023

Peak Analysis

Classes Excluded From Peaks: None

| Date Date | AM<br>Peak | Hour<br>Volume | Highest<br>Interval | Highest<br>Interval | Peak<br>Hour | Pm<br>Peak | Hour<br>Volume | Highest<br>Interval | Highest<br>Interval | Peak<br>Hour |
|-----------|------------|----------------|---------------------|---------------------|--------------|------------|----------------|---------------------|---------------------|--------------|
|           |            |                | Time                | Volume              | Factor       |            |                | Time                | Volume              | Factor       |
| 6/27/2023 | 9:29 AM    | 17             | 9:29 AM             | 6                   | 0.71         | 4:12 PM    | 34             | 4:26 PM             | 13                  | 0.65         |

Pace Speed - MPH

Classes Excluded From Pace: None

Speed Number **Percent** 32 - 41 109 62.64368%

Percentile Speeds

Percentile 5th 10th 15th 20th 25th 30th 35th 40th 45th 50th 55th 60th 65th 70th 75th 80th 85th 90th 95th 100th Speed - MPH 19 28.3 31.4 32.5 33.4 34.5 35.1 35.5 35.9 36.5 37.8 38.6 39.4 40.1 41 42.1 42.6 44.9 48 63.3

Vehicles Traveling Greater Than 35.0 MPH

Total Volume 174 Total Greater Than 35.0 116 Percent Greater Than 35.0 66.7%

Mean, Median, and Mode Averages

Mean: 36.6 Median (50th %): 36.5 Mode: 33.0

| Uncl | assed Motorcy | clesCars & | 2 Axle L | ong Buses | 2 Axle 6 | 3 Axle | 4 Axle | <5 Axl | 5 Axle | >6 Axl | <6 Axl | 6 Axle | >6 Axl |
|------|---------------|------------|----------|-----------|----------|--------|--------|--------|--------|--------|--------|--------|--------|
|      |               | Trailers   |          |           | Tire     | Single | Single | Double | Double | Double | Multi  | Multi  | Multi  |
| 3    | 1             | 90         | 58       | 1         | 14       | 5      | 0      | 2      | 0      | 0      | 0      | 0      | 0      |
| 1.7% | 0.6%          | 51.7%      | 33.3%    | 0.6%      | 8.0%     | 2.9%   | 0.0%   | 1.1%   | 0.0%   | 0.0%   | 0.0%   | 0.0%   | 0.0%   |