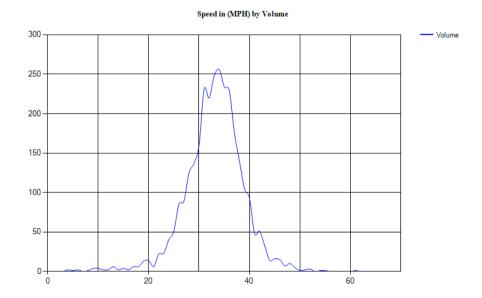

Pace Speed - MPH

Classes Excluded From Pace: None

Speed Number **Percent** 32 - 41 109 62.64368%

Percentile Speeds

Percentile 5th 10th 15th 20th 25th 30th 35th 40th 45th 50th 55th 60th 65th 70th 75th 80th 85th 90th 95th 100th Speed - MPH 19 28.3 31.4 32.5 33.4 34.5 35.1 35.5 35.9 36.5 37.8 38.6 39.4 40.1 41 42.1 42.6 44.9 48 63.3

Vehicles Traveling Greater Than 35.0 MPH

Total Volume 174 Total Greater Than 35.0 116 Percent Greater Than 35.0 66.7%

Mean, Median, and Mode Averages

Mean: 36.6 Median (50th %): 36.5 Mode: 33.0

| Uncl | assed Motorcy | clesCars & | 2 Axle L | ong Buses | 2 Axle 6 | 3 Axle | 4 Axle | <5 Axl | 5 Axle | >6 Axl | <6 Axl | 6 Axle | >6 Axl |
|------|---------------|------------|----------|-----------|----------|--------|--------|--------|--------|--------|--------|--------|--------|
|      |               | Trailers   |          |           | Tire     | Single | Single | Double | Double | Double | Multi  | Multi  | Multi  |
| 3    | 1             | 90         | 58       | 1         | 14       | 5      | 0      | 2      | 0      | 0      | 0      | 0      | 0      |
| 1.7% | 0.6%          | 51.7%      | 33.3%    | 0.6%      | 8.0%     | 2.9%   | 0.0%   | 1.1%   | 0.0%   | 0.0%   | 0.0%   | 0.0%   | 0.0%   |