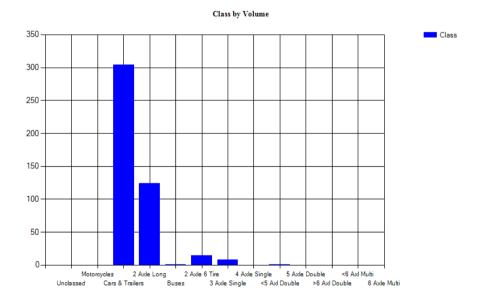

Vehicles Traveling Greater Than 35.0 MPH

Total Volume 318 Total Greater Than 35.0 158 Percent Greater Than 35.0 49.7%

Mean, Median, and Mode Averages

 Mean:
 34.5

 Median (50th %):
 34.8

 Mode:
 35.2

| Classification Statistics |            |         |             |         |          |        |        |        |        |        |        |        |        |
|---------------------------|------------|---------|-------------|---------|----------|--------|--------|--------|--------|--------|--------|--------|--------|
| Unclassed                 | Motorcycle | sCars & | 2 Axle Long | g Buses | 2 Axle 6 | 3 Axle | 4 Axle | <5 Axl | 5 Axle | >6 Axl | <6 Axl | 6 Axle | >6 Axl |
|                           | Trailers   |         |             |         | Tire     | Single | Single | Double | Double | Double | Multi  | Multi  | Multi  |
| 3                         | 2          | 189     | 94          | 1       | 17       | 5      | 4      | 2      | 1      | 0      | 0      | 0      | 0      |
| 0.9%                      | 0.6%       | 59.4%   | 29.6%       | 0.3%    | 5.3%     | 1.6%   | 1.3%   | 0.6%   | 0.3%   | 0.0%   | 0.0%   | 0.0%   | 0.0%   |