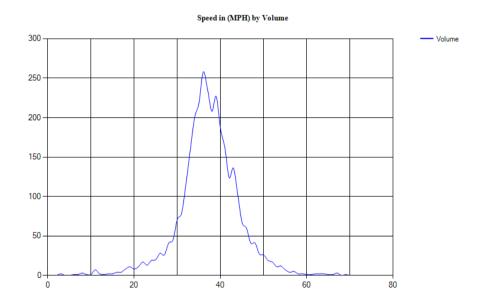

Pace Speed - MPH

Classes Excluded From Pace: None

Speed Number **Percent** 32 - 41 109 62.64368%

Percentile Speeds

Percentile 5th 10th 15th 20th 25th 30th 35th 40th 45th 50th 55th 60th 65th 70th 75th 80th 85th 90th 95th 100th Speed - MPH 19 28.3 31.4 32.5 33.4 34.5 35.1 35.5 35.9 36.5 37.8 38.6 39.4 40.1 41 42.1 42.6 44.9 48 63.3

Vehicles Traveling Greater Than 35.0 MPH

Total Volume 174 Total Greater Than 35.0 116 Percent Greater Than 35.0 66.7%

Mean, Median, and Mode Averages

Mean: 36.6 Median (50th %): 36.5 Mode: 33.0

| Uncl | assed Motorcy | clesCars & | 2 Axle L | ong Buses | 2 Axle 6 | 3 Axle | 4 Axle | <5 Axl | 5 Axle | >6 Axl | <6 Axl | 6 Axle | >6 Axl |
|------|---------------|------------|----------|-----------|----------|--------|--------|--------|--------|--------|--------|--------|--------|
|      |               | Trailers   |          |           | Tire     | Single | Single | Double | Double | Double | Multi  | Multi  | Multi  |
| 3    | 1             | 90         | 58       | 1         | 14       | 5      | 0      | 2      | 0      | 0      | 0      | 0      | 0      |
| 1.7% | 0.6%          | 51.7%      | 33.3%    | 0.6%      | 8.0%     | 2.9%   | 0.0%   | 1.1%   | 0.0%   | 0.0%   | 0.0%   | 0.0%   | 0.0%   |