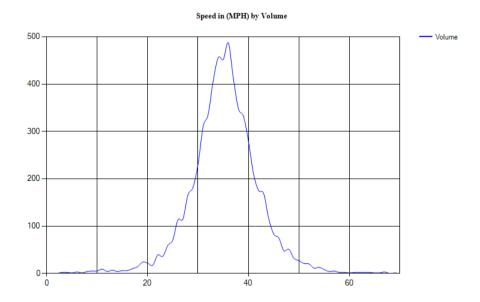

Vehicles Traveling Greater Than 35.0 MPH

Total Volume 372 Total Greater Than 35.0 180 Percent Greater Than 35.0 48.4%

Mean, Median, and Mode Averages

 Mean:
 35.0

 Median (50th %):
 34.7

 Mode:
 34.6

| Classification Statistics |            |         |             |         |          |        |        |        |        |        |        |        |        |
|---------------------------|------------|---------|-------------|---------|----------|--------|--------|--------|--------|--------|--------|--------|--------|
| Unclassed                 | Motorcycle | sCars & | 2 Axle Long | g Buses | 2 Axle 6 | 3 Axle | 4 Axle | <5 Axl | 5 Axle | >6 Axl | <6 Axl | 6 Axle | >6 Axl |
|                           | Trailers   |         |             |         | Tire     | Single | Single | Double | Double | Double | Multi  | Multi  | Multi  |
| 0                         | 2          | 244     | 102         | 0       | 16       | 7      | 0      | 1      | 0      | 0      | 0      | 0      | 0      |
| 0.0%                      | 0.5%       | 65.6%   | 27.4%       | 0.0%    | 4.3%     | 1.9%   | 0.0%   | 0.3%   | 0.0%   | 0.0%   | 0.0%   | 0.0%   | 0.0%   |