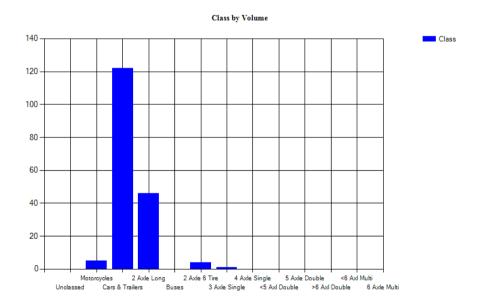

Vehicles Traveling Greater Than 35.0 MPH

Total Volume 318 Total Greater Than 35.0 158 Percent Greater Than 35.0 49.7%

Mean, Median, and Mode Averages

 Mean:
 34.5

 Median (50th %):
 34.8

 Mode:
 35.2

| Classification Statistics |            |         |             |         |          |        |        |        |        |        |        |        |        |
|---------------------------|------------|---------|-------------|---------|----------|--------|--------|--------|--------|--------|--------|--------|--------|
| Unclassed                 | Motorcycle | sCars & | 2 Axle Long | g Buses | 2 Axle 6 | 3 Axle | 4 Axle | <5 Axl | 5 Axle | >6 Axl | <6 Axl | 6 Axle | >6 Axl |
|                           | Trailers   |         |             |         | Tire     | Single | Single | Double | Double | Double | Multi  | Multi  | Multi  |
| 3                         | 2          | 189     | 94          | 1       | 17       | 5      | 4      | 2      | 1      | 0      | 0      | 0      | 0      |
| 0.9%                      | 0.6%       | 59.4%   | 29.6%       | 0.3%    | 5.3%     | 1.6%   | 1.3%   | 0.6%   | 0.3%   | 0.0%   | 0.0%   | 0.0%   | 0.0%   |