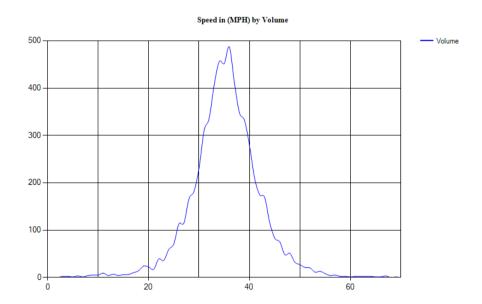

#### Combined Lanes 6/29/2023

Peak Analysis

Classes Excluded From Peaks: None

| Date      | $\mathbf{AM}$ | Hour   | Highest  | Highest  | Peak   | Pm      | Hour   | Highest  | Highest  | Peak   |
|-----------|---------------|--------|----------|----------|--------|---------|--------|----------|----------|--------|
|           | Peak          | Volume | Interval | Interval | Hour   | Peak    | Volume | Interval | Interval | Hour   |
|           |               |        | Time     | Volume   | Factor |         |        | Time     | Volume   | Factor |
| 6/29/2023 | 10:50 AM      | 45     | 11:28 AM | 14       | 0.80   | 3:09 PM | 55     | 3:12 PM  | 16       | 0.86   |

Pace Speed - MPH

Classes Excluded From Pace: None

 Speed
 Number
 Percent

 30 - 39
 327
 64.6245%

Percentile Speeds

Percentile 5th 10th 15th **20th** 25th 30th 35th 40th 45th 50th 55th 60th 65th 70th 75th 80th 85th 90th 95th 100th 30.1 Speed - MPH 22.6 26.9 29 31.1 32.2 32.8 33.5 34 34.6 35.4 35.9 36.5 37.2 38.1 39.2 40.8 43.1 46.2 68.6

Vehicles Traveling Greater Than 35.0 MPH

Total Volume 506 Total Greater Than 35.0 249 Percent Greater Than 35.0 49.2%

Mean, Median, and Mode Averages

 Mean:
 34.8

 Median (50th %):
 34.6

 Mode:
 36.0

| Unclassed |      |          | 2 Axle Lo | ong Buses | 2 Axle 6 | 3 Axle | 4 Axle | <5 Axl | 5 Axle | >6 Axl | <6 Axl | 6 Axle | >6 Axl |
|-----------|------|----------|-----------|-----------|----------|--------|--------|--------|--------|--------|--------|--------|--------|
|           |      | Trailers |           |           | Tire     | Single | Single | Double | Double | Double | Multi  | Multi  | Multi  |
| 1         | 18   | 345      | 105       | 3         | 15       | 9      | 1      | 2      | 6      | 1      | 0      | 0      | 0      |
| 0.2%      | 3.6% | 68.2%    | 20.8%     | 0.6%      | 3.0%     | 1.8%   | 0.2%   | 0.4%   | 1.2%   | 0.2%   | 0.0%   | 0.0%   | 0.0%   |