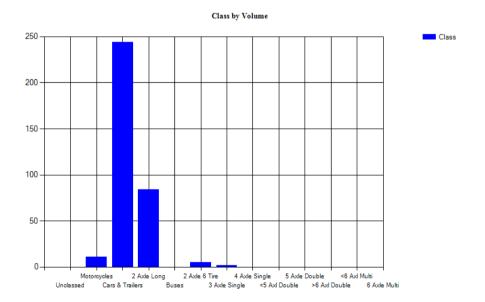

Vehicles Traveling Greater Than 35.0 MPH

Total Volume 372 Total Greater Than 35.0 180 Percent Greater Than 35.0 48.4%

Mean, Median, and Mode Averages

 Mean:
 35.0

 Median (50th %):
 34.7

 Mode:
 34.6

| Classification Statistics |            |         |             |         |          |        |        |        |        |        |        |        |        |
|---------------------------|------------|---------|-------------|---------|----------|--------|--------|--------|--------|--------|--------|--------|--------|
| Unclassed                 | Motorcycle | sCars & | 2 Axle Long | g Buses | 2 Axle 6 | 3 Axle | 4 Axle | <5 Axl | 5 Axle | >6 Axl | <6 Axl | 6 Axle | >6 Axl |
|                           | Trailers   |         |             |         | Tire     | Single | Single | Double | Double | Double | Multi  | Multi  | Multi  |
| 0                         | 2          | 244     | 102         | 0       | 16       | 7      | 0      | 1      | 0      | 0      | 0      | 0      | 0      |
| 0.0%                      | 0.5%       | 65.6%   | 27.4%       | 0.0%    | 4.3%     | 1.9%   | 0.0%   | 0.3%   | 0.0%   | 0.0%   | 0.0%   | 0.0%   | 0.0%   |