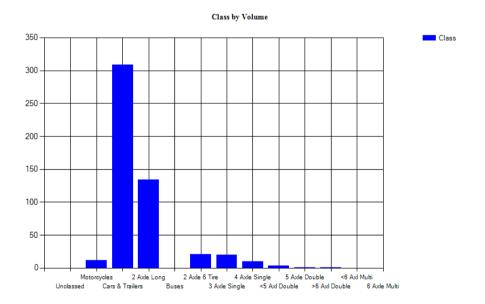

Vehicles Traveling Greater Than 35.0 MPH

Total Volume 506 Total Greater Than 35.0 249 Percent Greater Than 35.0 49.2%

Mean, Median, and Mode Averages

 Mean:
 34.8

 Median (50th %):
 34.6

 Mode:
 36.0

| Unclassed |      |          | 2 Axle Lo | ong Buses | 2 Axle 6 | 3 Axle | 4 Axle | <5 Axl | 5 Axle | >6 Axl | <6 Axl | 6 Axle | >6 Axl |
|-----------|------|----------|-----------|-----------|----------|--------|--------|--------|--------|--------|--------|--------|--------|
|           |      | Trailers |           |           | Tire     | Single | Single | Double | Double | Double | Multi  | Multi  | Multi  |
| 1         | 18   | 345      | 105       | 3         | 15       | 9      | 1      | 2      | 6      | 1      | 0      | 0      | 0      |
| 0.2%      | 3.6% | 68.2%    | 20.8%     | 0.6%      | 3.0%     | 1.8%   | 0.2%   | 0.4%   | 1.2%   | 0.2%   | 0.0%   | 0.0%   | 0.0%   |