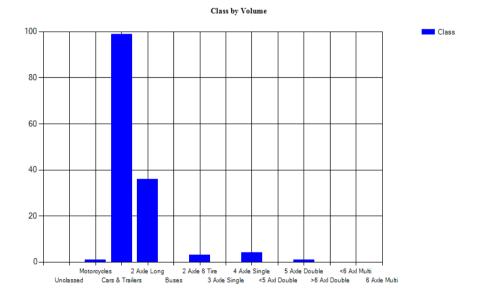

Vehicles Traveling Greater Than 35.0 MPH

Total Volume 318 Total Greater Than 35.0 158 Percent Greater Than 35.0 49.7%

Mean, Median, and Mode Averages

 Mean:
 34.5

 Median (50th %):
 34.8

 Mode:
 35.2

| Classification Statistics |            |         |             |         |          |        |        |        |        |        |        |        |        |
|---------------------------|------------|---------|-------------|---------|----------|--------|--------|--------|--------|--------|--------|--------|--------|
| Unclassed                 | Motorcycle | sCars & | 2 Axle Long | g Buses | 2 Axle 6 | 3 Axle | 4 Axle | <5 Axl | 5 Axle | >6 Axl | <6 Axl | 6 Axle | >6 Axl |
|                           | Trailers   |         |             |         | Tire     | Single | Single | Double | Double | Double | Multi  | Multi  | Multi  |
| 3                         | 2          | 189     | 94          | 1       | 17       | 5      | 4      | 2      | 1      | 0      | 0      | 0      | 0      |
| 0.9%                      | 0.6%       | 59.4%   | 29.6%       | 0.3%    | 5.3%     | 1.6%   | 1.3%   | 0.6%   | 0.3%   | 0.0%   | 0.0%   | 0.0%   | 0.0%   |