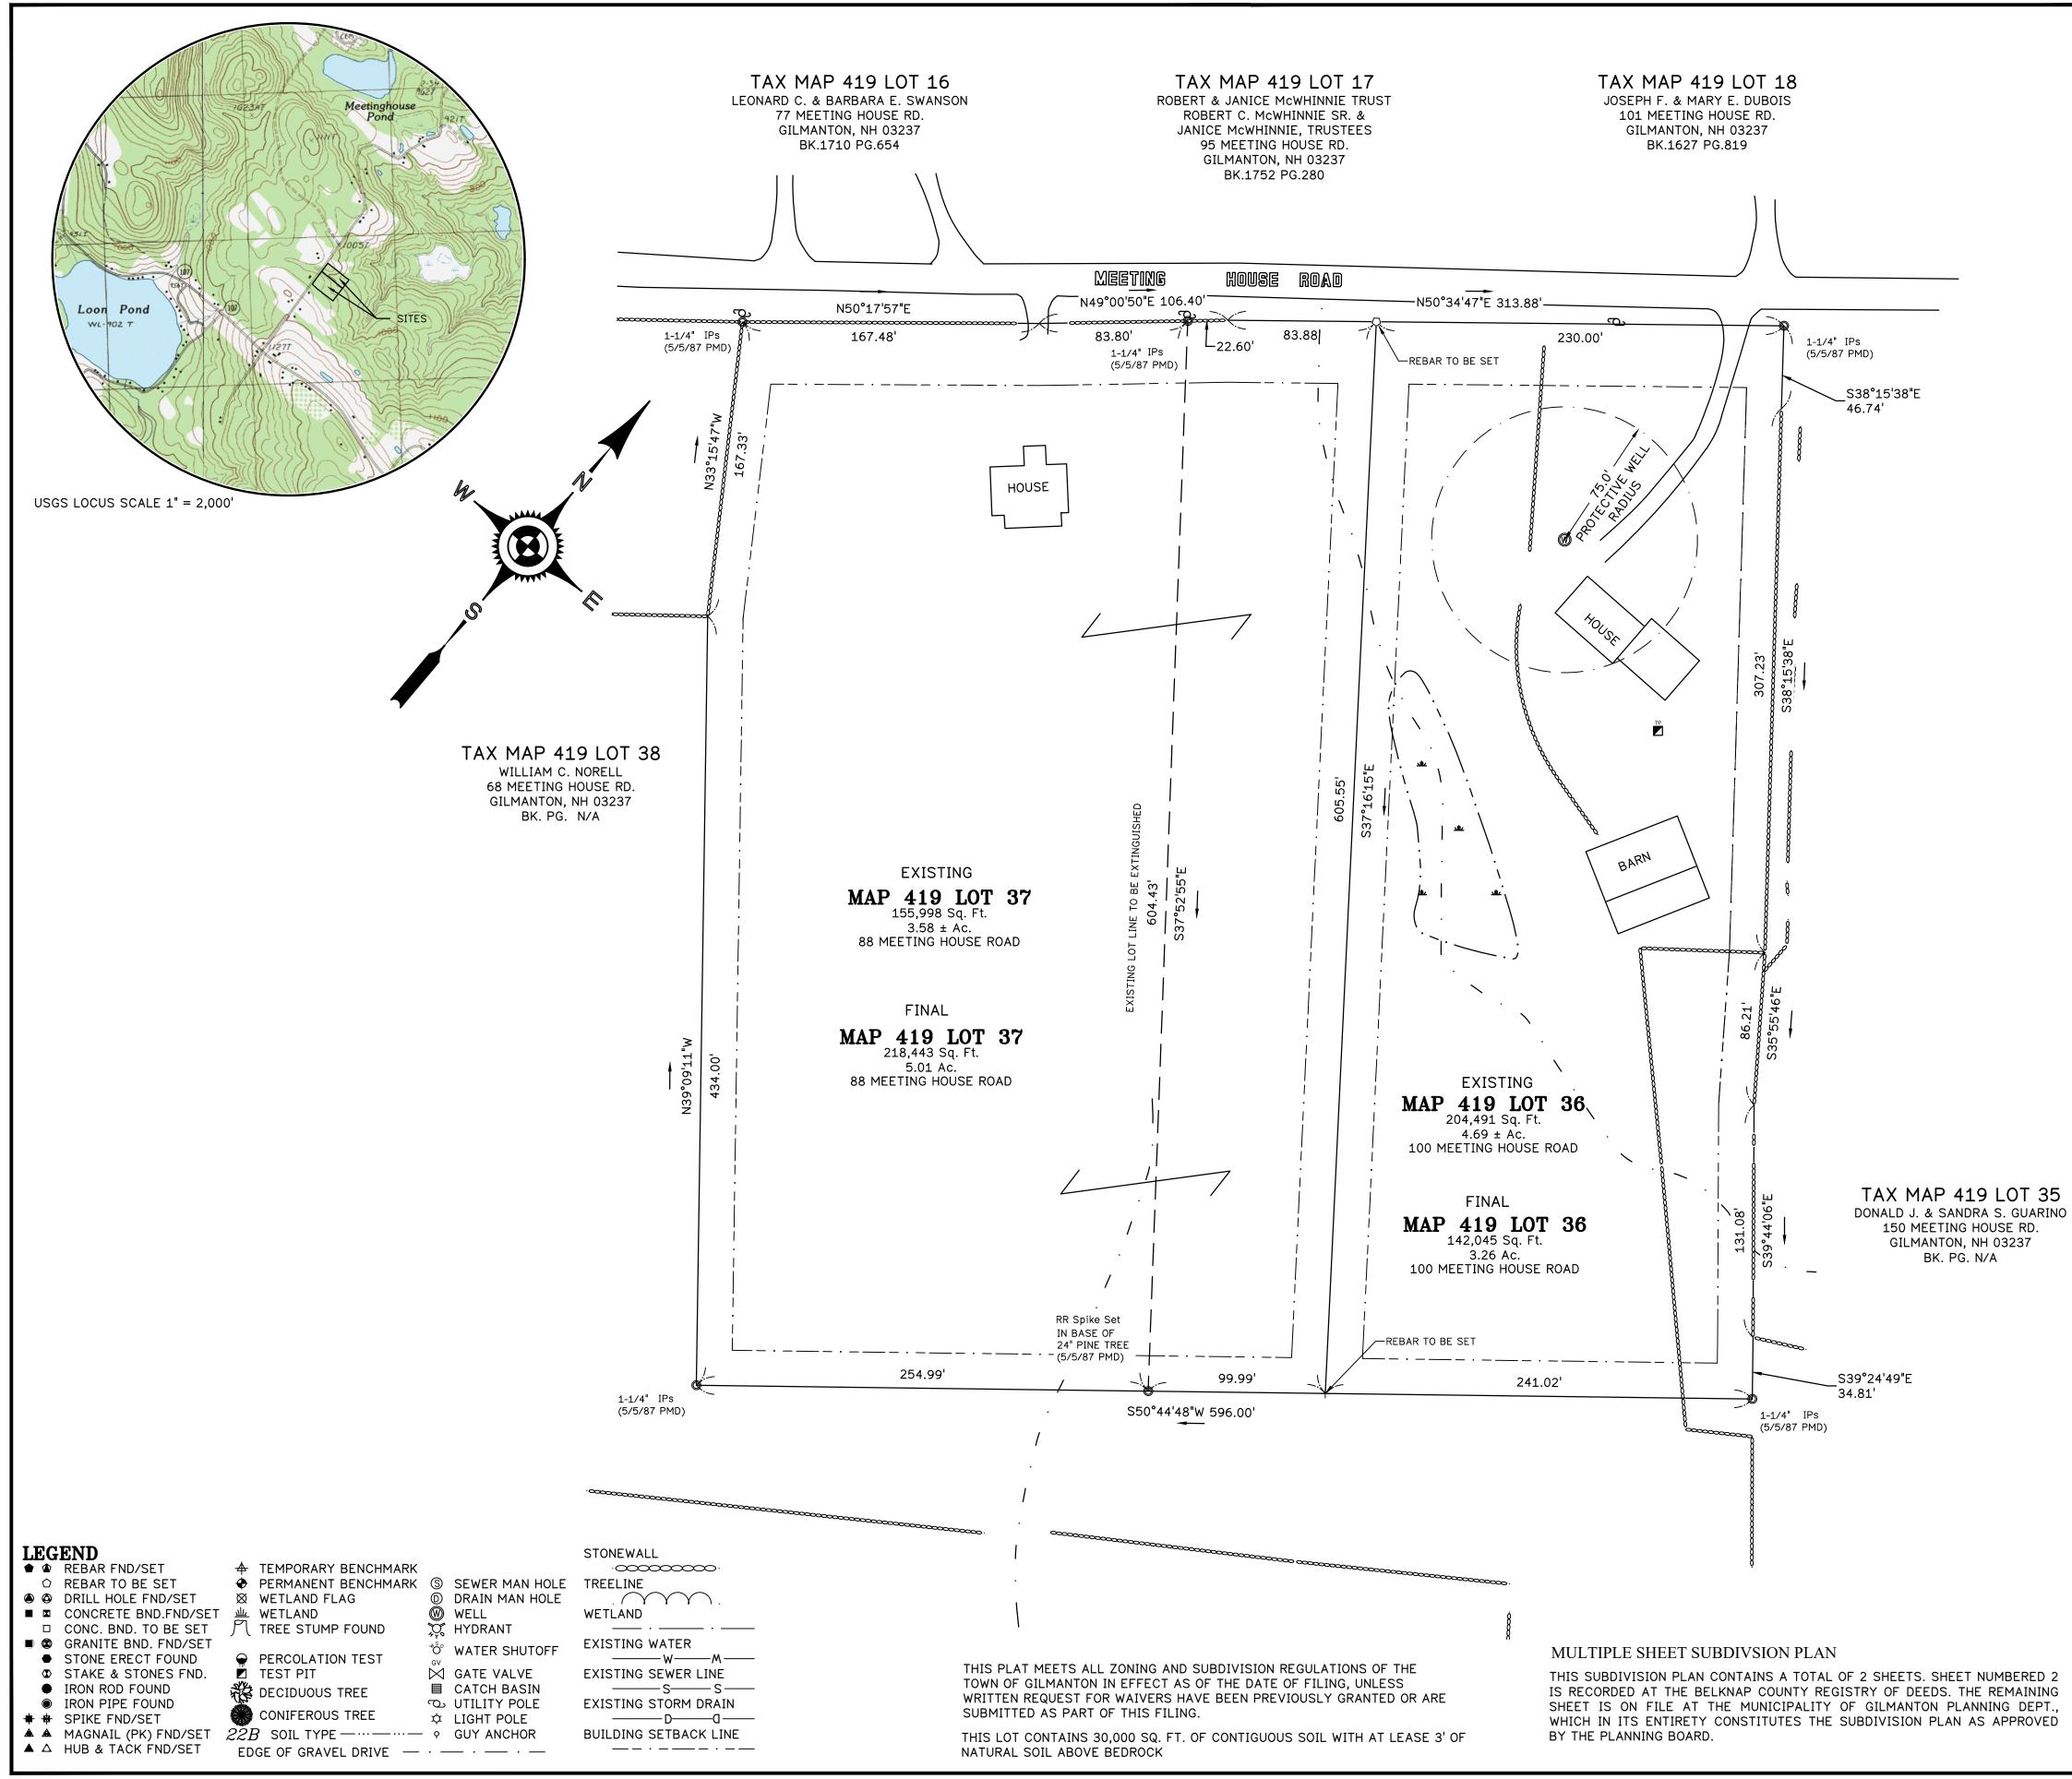

|                                                                                                                                                                                                                                                                                                                                          | USDA                                                                                                                                                                              | A-NRCS SOII                                                                                                                           | L SURVEY NO                                                                      | OTES                                                                                                                                                                         |
|------------------------------------------------------------------------------------------------------------------------------------------------------------------------------------------------------------------------------------------------------------------------------------------------------------------------------------------|-----------------------------------------------------------------------------------------------------------------------------------------------------------------------------------|---------------------------------------------------------------------------------------------------------------------------------------|----------------------------------------------------------------------------------|------------------------------------------------------------------------------------------------------------------------------------------------------------------------------|
|                                                                                                                                                                                                                                                                                                                                          | 1AP UNIT                                                                                                                                                                          |                                                                                                                                       | SERIES NAM                                                                       |                                                                                                                                                                              |
|                                                                                                                                                                                                                                                                                                                                          |                                                                                                                                                                                   |                                                                                                                                       |                                                                                  | M, 8% - 15% SLOPE                                                                                                                                                            |
|                                                                                                                                                                                                                                                                                                                                          |                                                                                                                                                                                   |                                                                                                                                       |                                                                                  | AM, 0% - 8% SLOPE<br>15% - 25% SLOPE                                                                                                                                         |
|                                                                                                                                                                                                                                                                                                                                          | 1430                                                                                                                                                                              | CHICHESTER -                                                                                                                          | SANDT LOAM,                                                                      | 13% - 23% SLOFE                                                                                                                                                              |
|                                                                                                                                                                                                                                                                                                                                          |                                                                                                                                                                                   |                                                                                                                                       |                                                                                  |                                                                                                                                                                              |
| TWO EXISTING LOTS OF<br>419, LOT 36 & LOT 37. B<br>2. DIMENSIONAL CONTROLS<br>2.1. MINIMUM LOT AREA<br>2.2. MINIMUM LOT FRONT<br>2.3. FRONT YARD SETBAC<br>2.4. SIDE & REAR YARD S<br>2.5. WETLAND, PERENNIA<br>2.6. WATERBODY SETBAC<br>3. SEE STATE OF NH DES S<br>4. REFERENCE PLANS:<br>4.1. SUBDIVISION OF LAN<br>LAND LOCATED ON N | RECORD; SF<br>OTH LOTS /<br>: ZONE: RU<br>= 1 ACRE<br>AGE = 200<br>CK = 35 FT.<br>SETBACK =<br>L / INTERM<br>CK = 75 FT.<br>UBDIVISION<br>ND; FOR ROM<br>TEETING HC<br>E, RECORDE | PECIFICALLY<br>ARE CURRENT<br>RAL<br>FT.<br>20 FT.<br>11TTENT STREA<br>N APPROVAL _<br>BERT C. McWH<br>DUSE ROAD, GI<br>ED AT B.C.R.D | A SINGLE LAND<br>LY SERVICED B<br>AM SETBACK =<br>INNIE JR. & TE<br>LMANTON, NEW | RY LINE ADJUSTMENT BETWEEN<br>TRANSFER BETWEEN TAX MAP<br>Y ONSITE SEWER AND WATER.<br>50 FT.<br><br>RESA C. McWHINNIE,<br>HAMPSHIRE. PREPARED BY<br>39, PAGE 35-36, DATED 7 |
| MY DIRECT SUPERVISION.<br>I HEREBY CERTIFY THAT                                                                                                                                                                                                                                                                                          | THIS PLA                                                                                                                                                                          | AN IS A TR                                                                                                                            | UE AND ACCU                                                                      | EPARED BY ME OR THOSE UNDER<br>JRATE REPRESENTATION OF A<br>PERTY USING A LEICA TS15 EDM                                                                                     |
| TOTAL STATION, IDENTIFIED<br>PLAN DRAWER BK 139 PG 35<br>DURING MAY 2020 AND THA<br>PART IN 10,000. EVERY RI<br>BOUNDARIES OF THE SUBJEC<br>TITLE.                                                                                                                                                                                       | ON PLAN<br>5-36, PERFO<br>T THE PLA<br>EASONABLE                                                                                                                                  | RECORDED AT<br>DRMED ON THE<br>AN ADJUSTED<br>E EFFORT HAS<br>THIS CERTIFIC                                                           | THE BELKNAP<br>E GROUND AND<br>ERROR OF CLO<br>S BEEN MADE<br>CATION DOES N      | COUNTY REGISTRY OF DEEDS AT<br>UNDER MY DIRECT SUPERVISION<br>DSURE IS NOT GREATER THAN 1<br>TO PROPERLY ESTABLISH THE<br>NOT INCLUDE ANY GUARANTEE OF                       |
| 1 JUNE 2020<br>DATE:<br>DATE                                                                                                                                                                                                                                                                                                             |                                                                                                                                                                                   |                                                                                                                                       | RYAN L. BAILEY                                                                   |                                                                                                                                                                              |
|                                                                                                                                                                                                                                                                                                                                          |                                                                                                                                                                                   |                                                                                                                                       | INTIALS                                                                          |                                                                                                                                                                              |
| DATE 1 JUNE 2020<br>DRAWN BY ; BLB / JJB<br>SCALE ; 1" = 50' 50' 25                                                                                                                                                                                                                                                                      |                                                                                                                                                                                   | 3 No. 3342<br>50'                                                                                                                     | 100'                                                                             | No.<br>576<br>BRYAN<br>BALZEY<br>SKOMTUPE<br>1 JUNE 2020                                                                                                                     |
| TAX M                                                                                                                                                                                                                                                                                                                                    | AP 4                                                                                                                                                                              | 419                                                                                                                                   | LOT 3                                                                            | 6 & 37                                                                                                                                                                       |
| LAND OF ROBER<br>LAND LOCA<br>PROPERTY OWNER: TAX N<br>ROBE<br>PO BO<br>GILM/                                                                                                                                                                                                                                                            | T C. WC<br>TED AT<br>MAP 419, LC<br>RT C. MCWH<br>X 8<br>ANTON, NH<br>BOOK 271                                                                                                    | WHINNIE<br>88 & 100<br>DT 36<br>HINNIE JR.                                                                                            | JR. & AND<br>D MEETING<br>TAX<br>ANI<br>100<br>GIL                               | STMENT<br>REW J. McWHINNIE<br>HOUSE ROAD<br>X MAP 419, LOT 37<br>DREW J. McWHINNIE<br>D MEETING HOUSE ROAD<br>MANTON, NH 03237<br>ED: BOOK 1681 PAGE 423                     |
| DDVANI DA                                                                                                                                                                                                                                                                                                                                | $\mathbf{H} \mathbf{E} \mathbf{V}$                                                                                                                                                | ASSOCI                                                                                                                                | ATES D                                                                           |                                                                                                                                                                              |
| LAND SURVEYO<br>217 Co<br>Gilfor                                                                                                                                                                                                                                                                                                         | ING PC<br>RS & LA<br>otton Hill<br>rd, NH 032<br>03-528-37                                                                                                                        | DINT<br>ND PLAN<br>Road<br>249<br>734                                                                                                 |                                                                                  | W I THE LAND SUBJECT                                                                                                                                                         |
| APPROVED BY<br>PLANNING BO<br>DATE APPROV                                                                                                                                                                                                                                                                                                | ARD:                                                                                                                                                                              | GILMA                                                                                                                                 | NTON                                                                             |                                                                                                                                                                              |
| CHAIRMAN: _<br>DATE SIGNED                                                                                                                                                                                                                                                                                                               | :                                                                                                                                                                                 |                                                                                                                                       |                                                                                  |                                                                                                                                                                              |

ö ©

| <ul> <li>GENERAL NOTES</li> <li>1. THE PURPOSE OF THIS PLAN IS TO SHOW A PROPOSED BOUNDARY LINE ADJUSTMENT BETWEEN<br/>TWO EXISTING LOTS OF RECORD; SPECIFICALLY A SINGLE LAND TRANSFER BETWEEN TAX MAP<br/>419, LOT 36 &amp; LOT 37. BOTH LOTS ARE CURRENTLY SERVICED BY ONSITE SEWER AND WATER.</li> <li>2. DIMENSIONAL CONTROLS: ZONE: RURAL</li> <li>2.1. MINIMUM LOT AREA = 1 ACRE</li> <li>2.2. MINIMUM LOT FRONTAGE = 200 FT.</li> <li>2.3. FRONT YARD SETBACK = 35 FT.</li> <li>2.4. SIDE &amp; REAR YARD SETBACK = 20 FT.</li> <li>2.5. WETLAND, PERENNIAL / INTERMITTENT STREAM SETBACK = 50 FT.</li> <li>2.6. WATERBODY SETBACK = 75 FT.</li> <li>3. SEE STATE OF NH DES SUBDIVISION APPROVAL</li></ul>                                                                                                                                                                                                                                                                                                                                                                                                                                                                                                                                                                                                                                                                                                                                                                                                                                                                                                                                                                                                                                                                                                                                                                                                                                                                                                                                                        |
|---------------------------------------------------------------------------------------------------------------------------------------------------------------------------------------------------------------------------------------------------------------------------------------------------------------------------------------------------------------------------------------------------------------------------------------------------------------------------------------------------------------------------------------------------------------------------------------------------------------------------------------------------------------------------------------------------------------------------------------------------------------------------------------------------------------------------------------------------------------------------------------------------------------------------------------------------------------------------------------------------------------------------------------------------------------------------------------------------------------------------------------------------------------------------------------------------------------------------------------------------------------------------------------------------------------------------------------------------------------------------------------------------------------------------------------------------------------------------------------------------------------------------------------------------------------------------------------------------------------------------------------------------------------------------------------------------------------------------------------------------------------------------------------------------------------------------------------------------------------------------------------------------------------------------------------------------------------------------------------------------------------------------------------------------------------------------|
| PLAN CERTIFICATIONS<br>I HEREBY CERTIFY THAT THIS SURVEY AND SURVEY PLAT WAS PREPARED BY ME OR THOSE UNDER<br>MY DIRECT SUPERVISION.<br>I HEREBY CERTIFY THAT THIS PLAN IS A TRUE AND ACCURATE REPRESENTATION OF A<br>RETRACEMENT SURVEY OF A PRIOR SURVEY OF THE SUBJECT PROPERTY USING A LEICA TS15 EDM<br>TOTAL STATION, IDENTIFIED ON PLAN RECORDED AT THE BELKNAP COUNTY REGISTRY OF DEEDS AT<br>PLAN DRAWER BK 139 PG 35-36, PERFORMED ON THE GROUND AND UNDER MY DIRECT SUPERVISION<br>DURING MAY 2020 AND THAT THE PLAN ADJUSTED ERROR OF CLOSURE IS NOT GREATER THAN 1<br>PART IN 10,000. EVERY REASONABLE EFFORT HAS BEEN MADE TO PROPERLY ESTABLISH THE<br>POUNDABLES OF THE SUBJECT TRACT. THIS CERTIFICATION DOES NOT INCLUDE ANY CHARANTEE OF                                                                                                                                                                                                                                                                                                                                                                                                                                                                                                                                                                                                                                                                                                                                                                                                                                                                                                                                                                                                                                                                                                                                                                                                                                                                                                               |
| BOUNDARIES OF THE SUBJECT TRACT. THIS CERTIFICATION DOES NOT INCLUDE ANY GUARANTEE OF<br>TITLE. <u>1 JUNE 2020</u> Bryan L. BAILEY L.L.S. #576                                                                                                                                                                                                                                                                                                                                                                                                                                                                                                                                                                                                                                                                                                                                                                                                                                                                                                                                                                                                                                                                                                                                                                                                                                                                                                                                                                                                                                                                                                                                                                                                                                                                                                                                                                                                                                                                                                                            |
| DATEREVISIONINITIALSImage: Description of the second s |
| TAX MAP 419 LOT 36 & 37                                                                                                                                                                                                                                                                                                                                                                                                                                                                                                                                                                                                                                                                                                                                                                                                                                                                                                                                                                                                                                                                                                                                                                                                                                                                                                                                                                                                                                                                                                                                                                                                                                                                                                                                                                                                                                                                                                                                                                                                                                                   |
| BOUNDARY LINE ADJUSTMENT<br>LAND OF ROBERT C. WcWHINNIE JR. & ANDREW J. McWHINNIE<br>LAND LOCATED AT 88 & 100 MEETING HOUSE ROAD<br>PROPERTY OWNER: TAX MAP 419, LOT 36<br>ROBERT C. McWHINNIE JR.<br>PO BOX 8<br>GILMANTON, NH 03237<br>DEED: BOOK 2719 PAGE 245<br>DATE OF PLAN: June 2020                                                                                                                                                                                                                                                                                                                                                                                                                                                                                                                                                                                                                                                                                                                                                                                                                                                                                                                                                                                                                                                                                                                                                                                                                                                                                                                                                                                                                                                                                                                                                                                                                                                                                                                                                                              |
| BRYAN L. BAILEY ASSOCIATES, INC.<br>TURNING POINT<br>LAND SURVEYORS & LAND PLANNERS<br>217 Cotton Hill Road<br>Gilford, NH 03249<br>Ph 603-528-3734<br>www.bailey-associates.com                                                                                                                                                                                                                                                                                                                                                                                                                                                                                                                                                                                                                                                                                                                                                                                                                                                                                                                                                                                                                                                                                                                                                                                                                                                                                                                                                                                                                                                                                                                                                                                                                                                                                                                                                                                                                                                                                          |
| APPROVED BY THE GILMANTON<br>PLANNING BOARD:<br>DATE APPROVED:                                                                                                                                                                                                                                                                                                                                                                                                                                                                                                                                                                                                                                                                                                                                                                                                                                                                                                                                                                                                                                                                                                                                                                                                                                                                                                                                                                                                                                                                                                                                                                                                                                                                                                                                                                                                                                                                                                                                                                                                            |
| CHAIRMAN:<br>DATE SIGNED:                                                                                                                                                                                                                                                                                                                                                                                                                                                                                                                                                                                                                                                                                                                                                                                                                                                                                                                                                                                                                                                                                                                                                                                                                                                                                                                                                                                                                                                                                                                                                                                                                                                                                                                                                                                                                                                                                                                                                                                                                                                 |